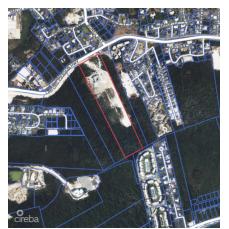

## NORTH CHURCH ST PRIME DEVELOPMENT SITE

District: George Town, Cayman Islands

MLS# 418263 Width: 240 Status: Current Price: US\$5,300,000

Type: Land Depth: 540