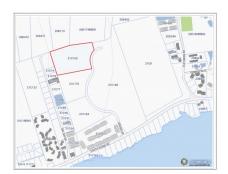

## SOUTH SOUND DEVELOPMENT LAND - 7.82 ACRES

District: South Sound, Cayman Islands Price: CI\$8,

MLS# 417287 Width: 475

Status: Current

Price: CI\$8,900,000 Type: Land

Depth: 680