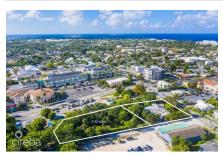

## SOUTH SOUND DEVELOPMENT LAND - 7.82 ACRES

District: South Sound, Cayman Islands Price: CI\$8,

MLS# 417287 Width: 475

Status: Current

Price: CI\$8,900,000 Type: Land

Depth: 680