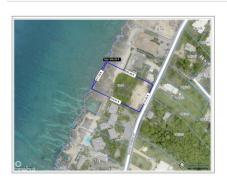

# SOUTH CHURCH STREET WATERFRONT PARCEL WITH VIEWS OF GEORGE TOWN HARBOUR

District: George Town, Cayman Islands

MLS# 418336

Width: 175

Status: Current

Price: CI\$6,500,000

Type: Land Depth: 300