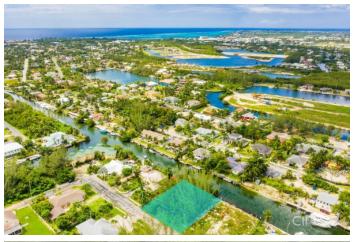

## PROPERTY DESCRIPTION

Rare opportunity to own a canal front lot in the quiet and quaint area of Omega Bay. The parcel offers 100 feet of water frontage and over a quarter of an acre of land. A blank canvas for your new home, this perfectly positioned lot gives you incredible access to all that Cayman has to offer. By boat, you are only a minute from the North Sound and under fifteen minutes to Camana Bay, Stingray City and Rum Point. Centrally located on land too, Omega Bay is five minutes from the shops, restaurants and grocery stores of Grand Harbour and ten minutes to George Town. An unbeatable location, secure one of the last canal front parcels in this family-friendly area today.

## PROPERTY FEATURES

Views Canal Front

Block 24B Parcel 29

Zoning Low Density residential

Sea Frontage 100
Road Frontage 100
Soil Other