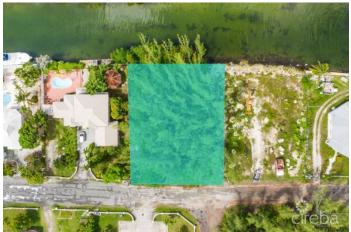

## PROPERTY DESCRIPTION

Rare opportunity to own a canal front lot in the quiet and quaint area of Omega Bay. The parcel offers 100 feet of water frontage and over a quarter of an acre of land. A blank canvas for your new home, this perfectly positioned lot gives you incredible access to all that Cayman has to offer. By boat, you are only a minute from the North Sound and under fifteen minutes to Camana Bay, Stingray City and Rum Point. Centrally located on land too, Omega Bay is five minutes from the shops, restaurants and grocery stores of Grand Harbour and ten minutes to George Town. An unbeatable location, secure one of the last canal front parcels in this family-friendly area today.

## PROPERTY FEATURES

Views Canal Front

Block 24B Parcel 29

Zoning Low Density residential

Sea Frontage 100
Road Frontage 100
Soil Other