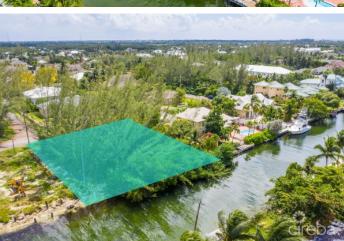

## PROPERTY DESCRIPTION

Rare opportunity to own a canal front lot in the quiet and quaint area of Omega Bay. The parcel offers 100 feet of water frontage and over a quarter of an acre of land. A blank canvas for your new home, this perfectly positioned lot gives you incredible access to all that Cayman has to offer. By boat, you are only a minute from the North Sound and under fifteen minutes to Camana Bay, Stingray City and Rum Point. Centrally located on land too, Omega Bay is five minutes from the shops, restaurants and grocery stores of Grand Harbour and ten minutes to George Town. An unbeatable location, secure one of the last canal front parcels in this family-friendly area today.

## PROPERTY FEATURES

Views Canal Front

Block 24B Parcel 29

Zoning Low Density residential

Sea Frontage 100
Road Frontage 100
Soil Other