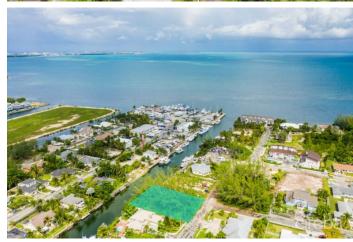

## PROPERTY DESCRIPTION

Rare opportunity to own a canal front lot in the quiet and quaint area of Omega Bay. The parcel offers 100 feet of water frontage and over a quarter of an acre of land. A blank canvas for your new home, this perfectly positioned lot gives you incredible access to all that Cayman has to offer. By boat, you are only a minute from the North Sound and under fifteen minutes to Camana Bay, Stingray City and Rum Point. Centrally located on land too, Omega Bay is five minutes from the shops, restaurants and grocery stores of Grand Harbour and ten minutes to George Town. An unbeatable location, secure one of the last canal front parcels in this family-friendly area today.

## PROPERTY FEATURES

Views Canal Front

Block 24B Parcel 29

Zoning Low Density residential

Sea Frontage 100
Road Frontage 100
Soil Other