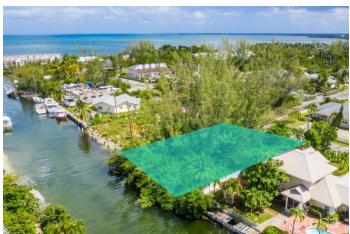

## PROPERTY DESCRIPTION

Rare opportunity to own a canal front lot in the quiet and quaint area of Omega Bay. The parcel offers 100 feet of water frontage and over a quarter of an acre of land. A blank canvas for your new home, this perfectly positioned lot gives you incredible access to all that Cayman has to offer. By boat, you are only a minute from the North Sound and under fifteen minutes to Camana Bay, Stingray City and Rum Point. Centrally located on land too, Omega Bay is five minutes from the shops, restaurants and grocery stores of Grand Harbour and ten minutes to George Town. An unbeatable location, secure one of the last canal front parcels in this family-friendly area today.

## PROPERTY FEATURES

Views Canal Front

Block 24B Parcel 29

Zoning Low Density residential

Sea Frontage 100
Road Frontage 100
Soil Other