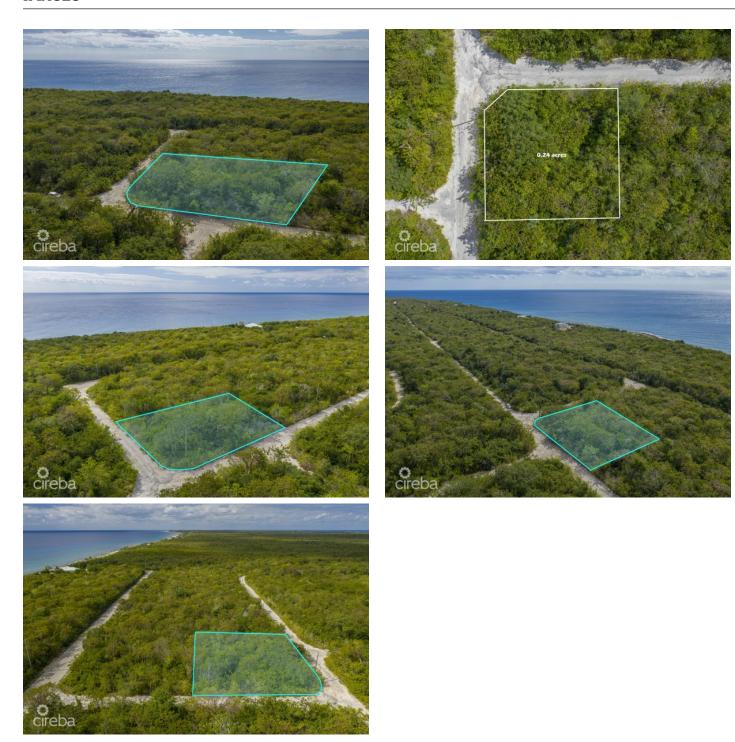

### PROPERTY DETAILS

Price: CI\$50,000 MLS#: 414432 Type: Land Listing Type: Low Density Residential Status: Current Width: 100

Depth: 107 Acres: 0.2484

# PROPERTY DESCRIPTION

This Cayman Brac Selworthy Grove land lot offers 86 feet of elevation. Located just off Boby Bird Drive, almost a quarter of an acre of land, perfectly suited for building a fantastic home or as an investment for long term appreciation.

#### PROPERTY FEATURES

Views Garden View

Block 110A Parcel 210

Zoning Low Density residential

Road Frontage 100 Soil Rock