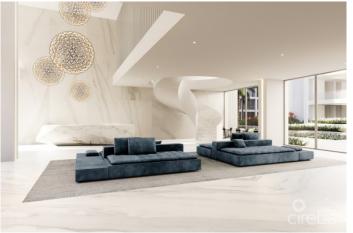

### PROPERTY DESCRIPTION

Lacovia sets the new benchmark of exclusive luxury on Seven Mile Beach, blending inspired architecture and contemporary interior design with magnificent views of Cayman's turquoise waters. Designed for distinction by Swedish architects, OOAK, these exclusive residences embrace natural light and endless views with 10-foot floor to ceiling windows and sliding glass doors. One of only 6 sun-drenched penthouses this 4-bedroom, 4.5-bathroom residence provides the pinnacle of open plan living with unprecedented views of Seven Mile Beach. The perfectly composed interiors balance form and function, providing thoughtful and beautifully crafted spaces with subtle detailing throughout. The amenities at Lacovia offer opportunities to both relax and indulge with a thoughtful blend of luxury and comfort. From concierge services and fitness studio, to the infinity edge pools and outdoor garden terraces, Lacovia's luxury 'resort-style amenities' have been meticulously designed with sophistication and convenience in mind. \*Monthly maintenance and insurance costs are to be confirmed.\*