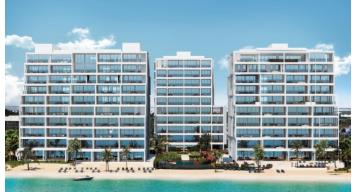

## LACOVIA PENTHOUSE #3 - BEACHFRONT TWO STORY RESIDENCE

Seven Mile Beach, Cayman Islands

### PROPERTY DESCRIPTION

Lacovia sets the new benchmark of exclusive luxury on Seven Mile Beach, blending inspired architecture and contemporary interior design with magnificent views of Cayman's turquoise waters. Designed for distinction by Swedish architects, OOAK, these exclusive residences embrace natural light and endless views with 10-foot floor to ceiling windows and sliding glass doors. One of only 6 sun-drenched penthouses this 4-bedroom, 4.5-bathroom residence provides the pinnacle of open plan living with unprecedented views of Seven Mile Beach. The perfectly composed interiors balance form and function, providing thoughtful and beautifully crafted spaces with subtle detailing throughout. The amenities at Lacovia offer opportunities to both relax and indulge with a thoughtful blend of luxury and comfort. From concierge services and fitness studio, to the infinity edge pools and outdoor garden terraces, Lacovia's luxury 'resort-style amenities' have been meticulously designed with sophistication and convenience in mind. \*Monthly maintenance and insurance costs are to be confirmed.\*