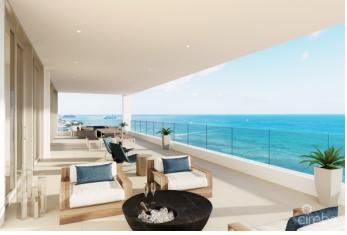

### PROPERTY DESCRIPTION

Lacovia sets the new benchmark of exclusive luxury on Seven Mile Beach, blending inspired architecture and contemporary interior design with magnificent views of Cayman's turquoise waters. Designed for distinction by Swedish architects, OOAK, these exclusive residences embrace natural light and endless views with 10-foot floor to ceiling windows and sliding glass doors. One of only 6 sun-drenched penthouses this 4-bedroom, 4.5-bathroom residence provides the pinnacle of open plan living with unprecedented views of Seven Mile Beach. The perfectly composed interiors balance form and function, providing thoughtful and beautifully crafted spaces with subtle detailing throughout. The amenities at Lacovia offer opportunities to both relax and indulge with a thoughtful blend of luxury and comfort. From concierge services and fitness studio, to the infinity edge pools and outdoor garden terraces, Lacovia's luxury 'resort-style amenities' have been meticulously designed with sophistication and convenience in mind. \*Monthly maintenance and insurance costs are to be confirmed.\*