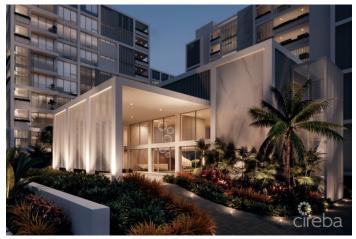

### PROPERTY DESCRIPTION

Lacovia sets the new benchmark of exclusive luxury on Seven Mile Beach, blending inspired architecture and contemporary interior design with magnificent views of Cayman's turquoise waters. Designed for distinction by Swedish architects, OOAK, these exclusive residences embrace natural light and endless views with 10-foot floor to ceiling windows and sliding glass doors. One of only 6 sun-drenched penthouses this 4-bedroom, 4.5-bathroom residence provides the pinnacle of open plan living with unprecedented views of Seven Mile Beach. The perfectly composed interiors balance form and function, providing thoughtful and beautifully crafted spaces with subtle detailing throughout. The amenities at Lacovia offer opportunities to both relax and indulge with a thoughtful blend of luxury and comfort. From concierge services and fitness studio, to the infinity edge pools and outdoor garden terraces, Lacovia's luxury 'resort-style amenities' have been meticulously designed with sophistication and convenience in mind. \*Monthly maintenance and insurance costs are to be confirmed.\*