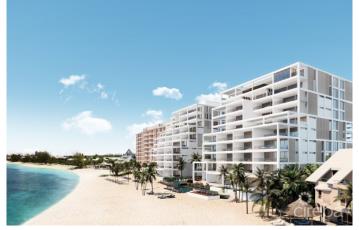

## LACOVIA PENTHOUSE #3 - BEACHFRONT TWO STORY RESIDENCE

Seven Mile Beach, Cayman Islands

### PROPERTY DESCRIPTION

Lacovia sets the new benchmark of exclusive luxury on Seven Mile Beach, blending inspired architecture and contemporary interior design with magnificent views of Cayman's turquoise waters. Designed for distinction by Swedish architects, OOAK, these exclusive residences embrace natural light and endless views with 10-foot floor to ceiling windows and sliding glass doors. One of only 6 sun-drenched penthouses this 4-bedroom, 4.5-bathroom residence provides the pinnacle of open plan living with unprecedented views of Seven Mile Beach. The perfectly composed interiors balance form and function, providing thoughtful and beautifully crafted spaces with subtle detailing throughout. The amenities at Lacovia offer opportunities to both relax and indulge with a thoughtful blend of luxury and comfort. From concierge services and fitness studio, to the infinity edge pools and outdoor garden terraces, Lacovia's luxury 'resort-style amenities' have been meticulously designed with sophistication and convenience in mind. \*Monthly maintenance and insurance costs are to be confirmed.\*