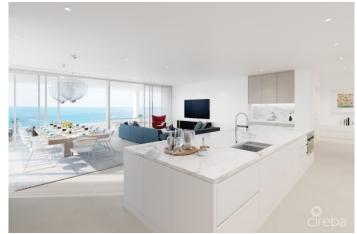

### PROPERTY DESCRIPTION

Lacovia sets the new benchmark of exclusive luxury on Seven Mile Beach, blending inspired architecture and contemporary interior design with magnificent views of Cayman's turquoise waters. Designed for distinction by Swedish architects, OOAK, these exclusive residences embrace natural light and endless views with 10-foot floor to ceiling windows and sliding glass doors. One of only 6 sun-drenched penthouses this 4-bedroom, 4.5-bathroom residence provides the pinnacle of open plan living with unprecedented views of Seven Mile Beach. The perfectly composed interiors balance form and function, providing thoughtful and beautifully crafted spaces with subtle detailing throughout. The amenities at Lacovia offer opportunities to both relax and indulge with a thoughtful blend of luxury and comfort. From concierge services and fitness studio, to the infinity edge pools and outdoor garden terraces, Lacovia's luxury 'resort-style amenities' have been meticulously designed with sophistication and convenience in mind. \*Monthly maintenance and insurance costs are to be confirmed.\*