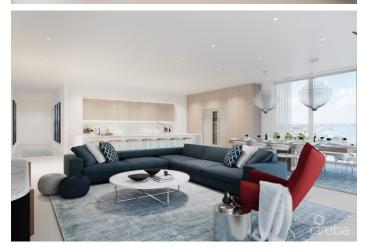

### PROPERTY DESCRIPTION

Lacovia sets the new benchmark of exclusive luxury on Seven Mile Beach, blending inspired architecture and contemporary interior design with magnificent views of Cayman's turquoise waters. Designed for distinction by Swedish architects, OOAK, these exclusive residences embrace natural light and endless views with 10-foot floor to ceiling windows and sliding glass doors. One of only 6 sun-drenched penthouses this 4-bedroom, 4.5-bathroom residence provides the pinnacle of open plan living with unprecedented views of Seven Mile Beach. The perfectly composed interiors balance form and function, providing thoughtful and beautifully crafted spaces with subtle detailing throughout. The amenities at Lacovia offer opportunities to both relax and indulge with a thoughtful blend of luxury and comfort. From concierge services and fitness studio, to the infinity edge pools and outdoor garden terraces, Lacovia's luxury 'resort-style amenities' have been meticulously designed with sophistication and convenience in mind. \*Monthly maintenance and insurance costs are to be confirmed.\*