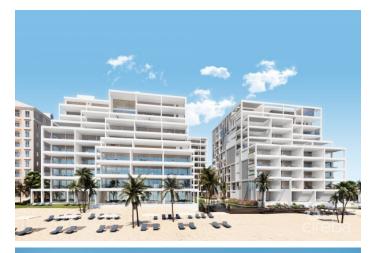

## LACOVIA PENTHOUSE #3 - BEACHFRONT TWO STORY RESIDENCE

Seven Mile Beach, Cayman Islands

### PROPERTY DESCRIPTION

Lacovia sets the new benchmark of exclusive luxury on Seven Mile Beach, blending inspired architecture and contemporary interior design with magnificent views of Cayman's turquoise waters. Designed for distinction by Swedish architects, OOAK, these exclusive residences embrace natural light and endless views with 10-foot floor to ceiling windows and sliding glass doors. One of only 6 sun-drenched penthouses this 4-bedroom, 4.5-bathroom residence provides the pinnacle of open plan living with unprecedented views of Seven Mile Beach. The perfectly composed interiors balance form and function, providing thoughtful and beautifully crafted spaces with subtle detailing throughout. The amenities at Lacovia offer opportunities to both relax and indulge with a thoughtful blend of luxury and comfort. From concierge services and fitness studio, to the infinity edge pools and outdoor garden terraces, Lacovia's luxury 'resort-style amenities' have been meticulously designed with sophistication and convenience in mind. \*Monthly maintenance and insurance costs are to be confirmed.\*