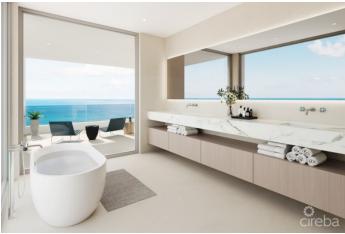

### PROPERTY DESCRIPTION

Lacovia sets the new benchmark of exclusive luxury on Seven Mile Beach, blending inspired architecture and contemporary interior design with magnificent views of Cayman's turquoise waters. Designed for distinction by Swedish architects, OOAK, these exclusive residences embrace natural light and endless views with 10-foot floor to ceiling windows and sliding glass doors. One of only 6 sun-drenched penthouses this 4-bedroom, 4.5-bathroom residence provides the pinnacle of open plan living with unprecedented views of Seven Mile Beach. The perfectly composed interiors balance form and function, providing thoughtful and beautifully crafted spaces with subtle detailing throughout. The amenities at Lacovia offer opportunities to both relax and indulge with a thoughtful blend of luxury and comfort. From concierge services and fitness studio, to the infinity edge pools and outdoor garden terraces, Lacovia's luxury 'resort-style amenities' have been meticulously designed with sophistication and convenience in mind. \*Monthly maintenance and insurance costs are to be confirmed.\*