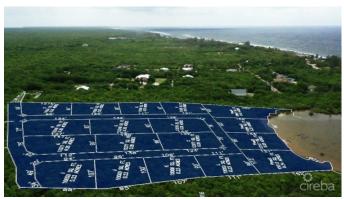

# PROPERTY DESCRIPTION

Welcome to Alexander Grove, Cayman Brac's newest and most exciting proposed subdivision. Designed with pride and care, the developers aim to create a vibrant community where every homeowner feels a sense of belonging. As you enter, you'll be greeted by a grand, hand-crafted double-stone wall, making your arrival as welcoming as the place you'll soon call home. This property is one of only 14 "in-land" parcels, nestled near the island's top attractions. From local, traditional cuisine to fine dining and live music at The Alexander Hotel, you're never far from some of the Brac's finest experiences. Just a short walk away, you'll find the island's only stretch of peaceful beach—perfect for quiet evening strolls, where the gentle sound of waves and the magical glow of bio-luminescent waters may accompany you. On your way, stop by a local wine and spirits store for your favorite beverage to complete the experience. For Caymanians and first-time buyers, this is your opportunity to take advantage of the Stamp Duty Waiver Program, a government initiative that helps you get onto the property ladder. With this prime location, your investment is sure to grow in value. For investors seeking the perfect vacation home, Alexander Grove offers the ideal setting to relax and unwind. When you're away, the location is perfect for rentals, offering you both a retreat and a smart investment. Don't miss your chance to be part of this promising new community. Get in touch today to secure your piece of Alexander Grove before it's too late!

### PROPERTY FEATURES

| Views         | Inland                  |
|---------------|-------------------------|
| Block         | 97B                     |
| Parcel        | 15LOTA                  |
| Zoning        | Low Density residential |
| Road Frontage | 125.2                   |