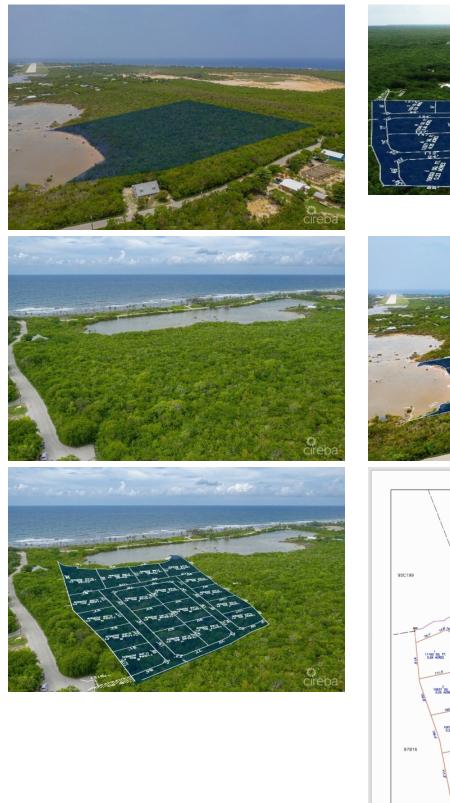

# PROPERTY DESCRIPTION

Welcome to Alexander Grove, Cayman Brac's newest and most exciting proposed subdivision. Designed with pride and care, the developers aim to create a vibrant community where every homeowner feels a sense of belonging. As you enter, you'll be greeted by a grand, hand-crafted double-stone wall, making your arrival as welcoming as the place you'll soon call home. This property is one of only 14 "in-land" parcels, nestled near the island's top attractions. From local, traditional cuisine to fine dining and live music at The Alexander Hotel, you're never far from some of the Brac's finest experiences. Just a short walk away, you'll find the island's only stretch of peaceful beach—perfect for quiet evening strolls, where the gentle sound of waves and the magical glow of bio-luminescent waters may accompany you. On your way, stop by a local wine and spirits store for your favorite beverage to complete the experience. For Caymanians and first-time buyers, this is your opportunity to take advantage of the Stamp Duty Waiver Program, a government initiative that helps you get onto the property ladder. With this prime location, your investment is sure to grow in value. For investors seeking the perfect vacation home, Alexander Grove offers the ideal setting to relax and unwind. When you're away, the location is perfect for rentals, offering you both a retreat and a smart investment. Don't miss your chance to be part of this promising new community. Get in touch today to secure your piece of Alexander Grove before it's too late!

### PROPERTY FEATURES

| Views         | Inland                  |
|---------------|-------------------------|
| Block         | 97B                     |
| Parcel        | 15LOTA                  |
| Zoning        | Low Density residential |
| Road Frontage | 125.2                   |