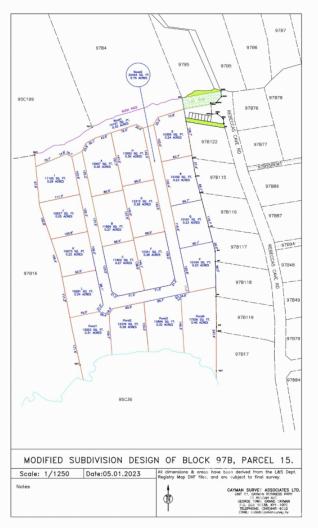

### PROPERTY FEATURES

| Views         | Inland                  |
|---------------|-------------------------|
| Block         | 97B                     |
| Parcel        | 15LOTA                  |
| Zoning        | Low Density residential |
| Road Frontage | 125.2                   |