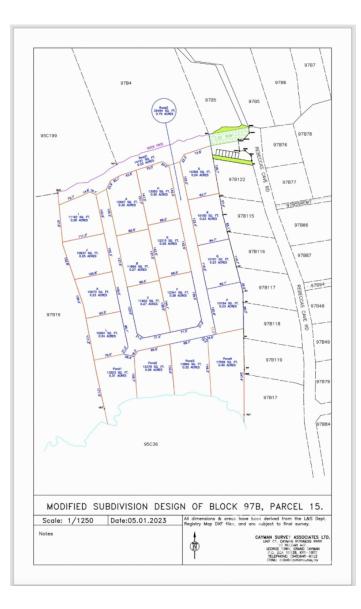

### PROPERTY DESCRIPTION

Welcome to Alexander Grove, Cayman Brac's newest and most exciting proposed subdivision. Designed with pride and care, the developers aim to create a vibrant community where every homeowner feels a sense of belonging. As you enter, you'll be greeted by a grand, hand-crafted double-stone wall, making your arrival as welcoming as the place you'll soon call home. This property is one of only 14 "in-land" parcels, nestled near the island's top attractions. From local, traditional cuisine to fine dining and live music at The Alexander Hotel, you're never far from some of the Brac's finest experiences. Just a short walk away, you'll find the island's only stretch of peaceful beach—perfect for quiet evening strolls, where the gentle sound of waves and the magical glow of bio-luminescent waters may accompany you. On your way, stop by a local wine and spirits store for your favorite beverage to complete the experience. For Caymanians and first-time buyers, this is your opportunity to take advantage of the Stamp Duty Waiver Program, a government initiative that helps you get onto the property ladder. With this prime location, your investment is sure to grow in value. For investors seeking the perfect vacation home, Alexander Grove offers the ideal setting to relax and unwind. When you're away, the location is perfect for rentals, offering you both a retreat and a smart investment. Don't miss your chance to be part of this promising new community. Get in touch today to secure your piece of Alexander Grove before it's too late!

#### PROPERTY FEATURES

| Views         | Inland                  |  |
|---------------|-------------------------|--|
| Block         | 97B                     |  |
| Parcel        | 15LOTF                  |  |
| Zoning        | Low Density residential |  |
| Road Frontage | 221.7                   |  |