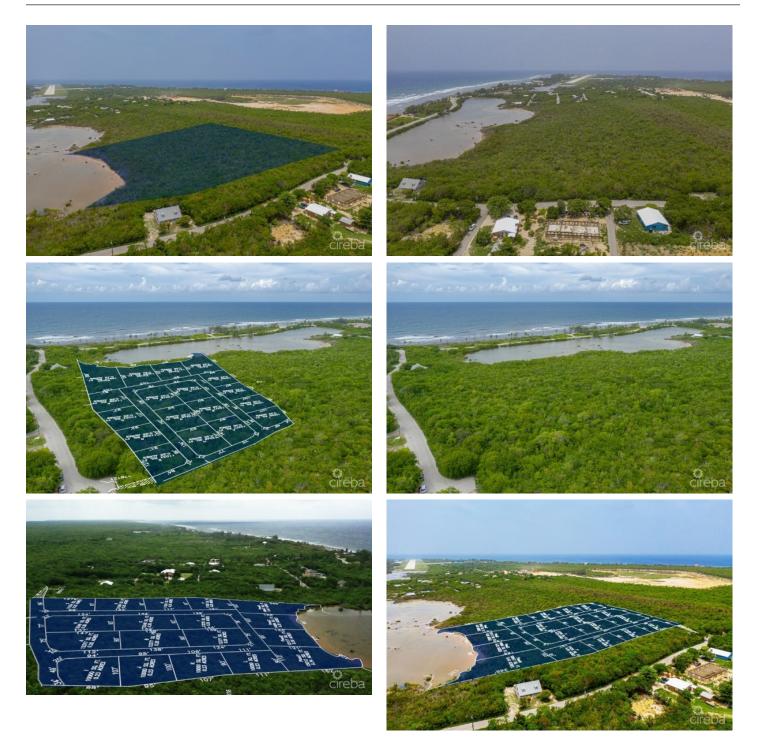

### PROPERTY DESCRIPTION

Welcome to Alexander Grove, Cayman Brac's newest and most exciting proposed subdivision. Designed with pride and care, the developers aim to create a vibrant community where every homeowner feels a sense of belonging. As you enter, you'll be greeted by a grand, hand-crafted double-stone wall, making your arrival as welcoming as the place you'll soon call home. This property is one of only 14 "in-land" parcels, nestled near the island's top attractions. From local, traditional cuisine to fine dining and live music at The Alexander Hotel, you're never far from some of the Brac's finest experiences. Just a short walk away, you'll find the island's only stretch of peaceful beach—perfect for quiet evening strolls, where the gentle sound of waves and the magical glow of bio-luminescent waters may accompany you. On your way, stop by a local wine and spirits store for your favorite beverage to complete the experience. For Caymanians and first-time buyers, this is your opportunity to take advantage of the Stamp Duty Waiver Program, a government initiative that helps you get onto the property ladder. With this prime location, your investment is sure to grow in value. For investors seeking the perfect vacation home, Alexander Grove offers the ideal setting to relax and unwind. When you're away, the location is perfect for rentals, offering you both a retreat and a smart investment. Don't miss your chance to be part of this promising new community. Get in touch today to secure your piece of Alexander Grove before it's too late!

#### PROPERTY FEATURES

| Views         | Inland                  |  |
|---------------|-------------------------|--|
| Block         | 97B                     |  |
| Parcel        | 15LOTF                  |  |
| Zoning        | Low Density residential |  |
| Road Frontage | 221.7                   |  |