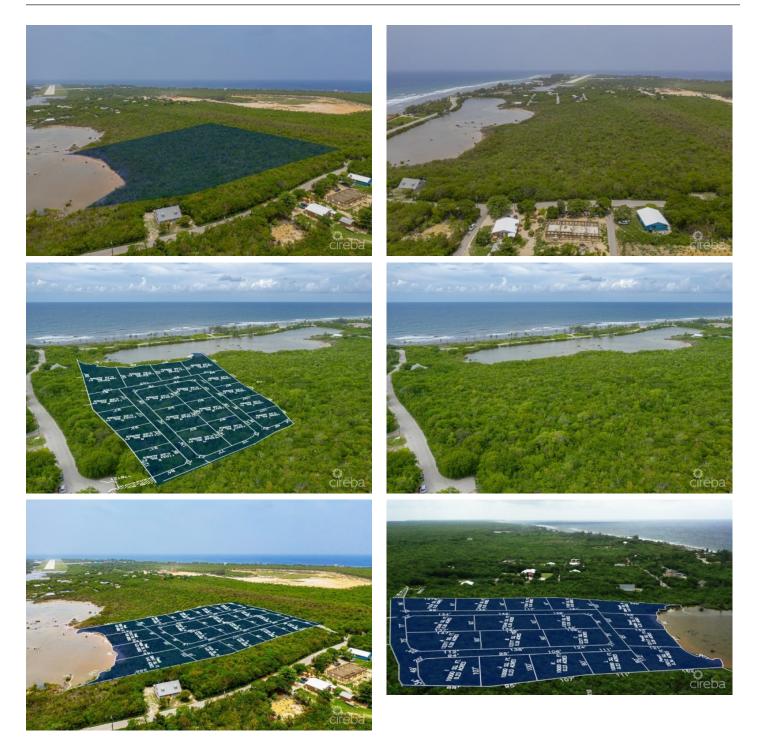

### PROPERTY DESCRIPTION

Welcome to Alexander Grove, Cayman Brac's newest and most exciting proposed subdivision. Designed with pride and care, the developers aim to create a vibrant community where every homeowner feels a sense of belonging. As you enter, you'll be greeted by a grand, hand-crafted double-stone wall, making your arrival as welcoming as the place you'll soon call home. This property is one of only 14 "in-land" parcels, nestled near the island's top attractions. From local, traditional cuisine to fine dining and live music at The Alexander Hotel, you're never far from some of the Brac's finest experiences. Just a short walk away, you'll find the island's only stretch of peaceful beach—perfect for quiet evening strolls, where the gentle sound of waves and the magical glow of bio-luminescent waters may accompany you. On your way, stop by a local wine and spirits store for your favorite beverage to complete the experience. For Caymanians and first-time buyers, this is your opportunity to take advantage of the Stamp Duty Waiver Program, a government initiative that helps you get onto the property ladder. With this prime location, your investment is sure to grow in value. For investors seeking the perfect vacation home, Alexander Grove offers the ideal setting to relax and unwind. When you're away, the location is perfect for rentals, offering you both a retreat and a smart investment. Don't miss your chance to be part of this promising new community. Get in touch today to secure your piece of Alexander Grove before it's too late!

#### PROPERTY FEATURES

| Views         | Inland                  |  |
|---------------|-------------------------|--|
| Block         | 97B                     |  |
| Parcel        | 15LOTL                  |  |
| Zoning        | Low Density residential |  |
| Road Frontage | 117.3                   |  |