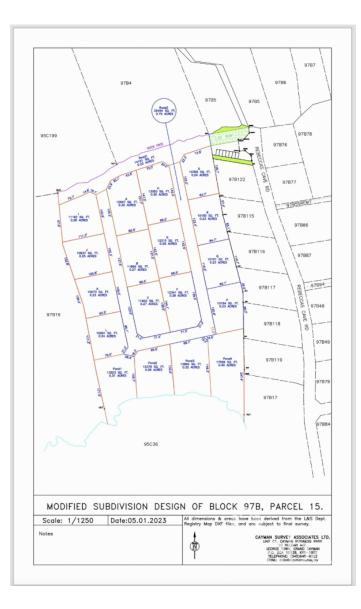

#### PROPERTY FEATURES

| Views         | Inland                  |  |
|---------------|-------------------------|--|
| Block         | 97B                     |  |
| Parcel        | 15LOTL                  |  |
| Zoning        | Low Density residential |  |
| Road Frontage | 117.3                   |  |