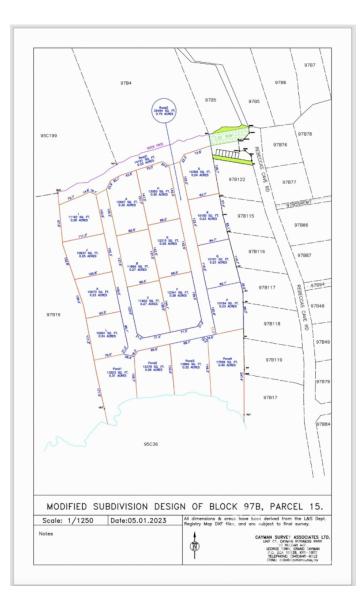

## ALEXANDER GROVE SUBDIVISION - CAYMAN BRAC - LOT I (INLAND)

Cayman Brac, Cayman Islands

### PROPERTY DESCRIPTION

PRICE INCREASE IMMINENT! These parcels are expected to see an increase in pricing soon. All offers are encouraged to be placed before the 15th of August 2024 to benefit from the current pricing. Alexander Grove is Cayman Brac's newest proposed sub-division. The developers aim to create a beautiful community that owners will be proud to be a part of. As you enter the neighbourhood, you'll be met with a sweeping, hand-crafted double-stone wall entranceway to welcome you home. This property is one of 14 in-land parcels in an area, close to some of the best amenities the island has to offer. The location brags some of the island's best culinary experiences the Brac, including staple and traditional local cuisines from local restaurants and also fine dining, live music, and good company from The Alexander Hotel which is only a short stroll away. Your evenings are sure to be fun-filled! You are also within walking distance of the only stretch of beach on the island! Perfect for a quiet intimate stroll along a peaceful beach, with only the sound of the water rolling onto the reef to keep you and yours, company. You may be lucky enough to experience the occasional bio-luminescence light show as the waves lap along the shoreline! As you make your way to the beach, pick up your favorite beverage at the local fine wine and spirit stores, as you walk by. Are you Caymanian and a first-time buyer? - Opportunity to take advantage of Stamp Duty Wavier Program offered by Government. This is an excellent investment choice that is sure to increase in value due to its location. Get on the property ladder now! Investors, looking for a place to build the perfect vacation home on a soul-charming island? - With the above, you're in an excellent location for rentals when you're not there. (Developers are in the planning stages of neighbourhood covenants.)

#### PROPERTY FEATURES

| Views         | Inland                  |
|---------------|-------------------------|
| Block         | 97B                     |
| Parcel        | 15LOTI                  |
| Zoning        | Low Density residential |
| Road Frontage | 199.5                   |
|               |                         |