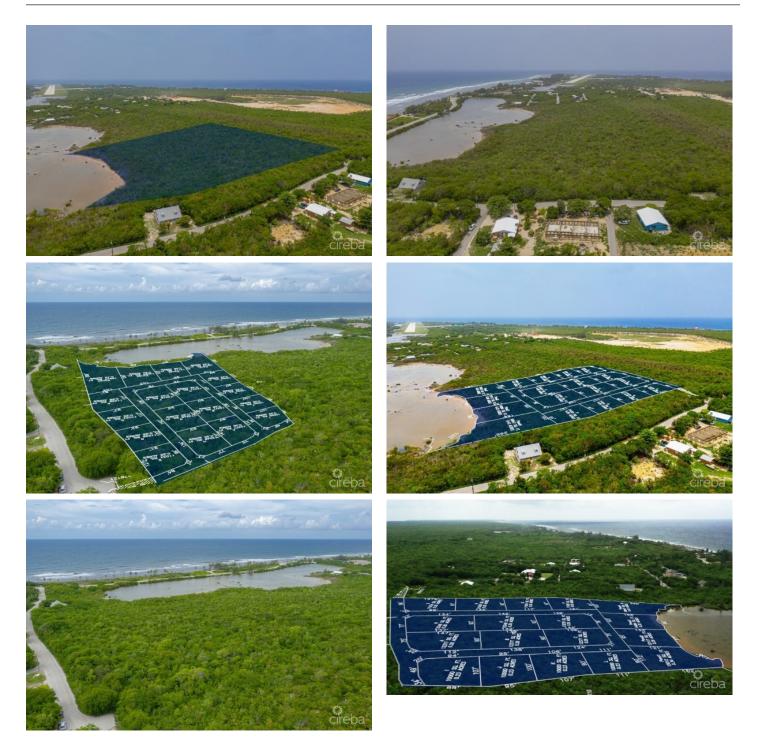

## ALEXANDER GROVE SUBDIVISION - CAYMAN BRAC - LOT I (INLAND)

Cayman Brac, Cayman Islands

### PROPERTY DESCRIPTION

PRICE INCREASE IMMINENT! These parcels are expected to see an increase in pricing soon. All offers are encouraged to be placed before the 15th of August 2024 to benefit from the current pricing. Alexander Grove is Cayman Brac's newest proposed sub-division. The developers aim to create a beautiful community that owners will be proud to be a part of. As you enter the neighbourhood, you'll be met with a sweeping, hand-crafted double-stone wall entranceway to welcome you home. This property is one of 14 in-land parcels in an area, close to some of the best amenities the island has to offer. The location brags some of the island's best culinary experiences the Brac, including staple and traditional local cuisines from local restaurants and also fine dining, live music, and good company from The Alexander Hotel which is only a short stroll away. Your evenings are sure to be fun-filled! You are also within walking distance of the only stretch of beach on the island! Perfect for a quiet intimate stroll along a peaceful beach, with only the sound of the water rolling onto the reef to keep you and yours, company. You may be lucky enough to experience the occasional bio-luminescence light show as the waves lap along the shoreline! As you make your way to the beach, pick up your favorite beverage at the local fine wine and spirit stores, as you walk by. Are you Caymanian and a first-time buyer? - Opportunity to take advantage of Stamp Duty Wavier Program offered by Government. This is an excellent investment choice that is sure to increase in value due to its location. Get on the property ladder now! Investors, looking for a place to build the perfect vacation home on a soul-charming island? - With the above, you're in an excellent location for rentals when you're not there. (Developers are in the planning stages of neighbourhood covenants.)

#### PROPERTY FEATURES

| Views         | Inland                  |
|---------------|-------------------------|
| Block         | 97B                     |
| Parcel        | 15LOTI                  |
| Zoning        | Low Density residential |
| Road Frontage | 199.5                   |
|               |                         |