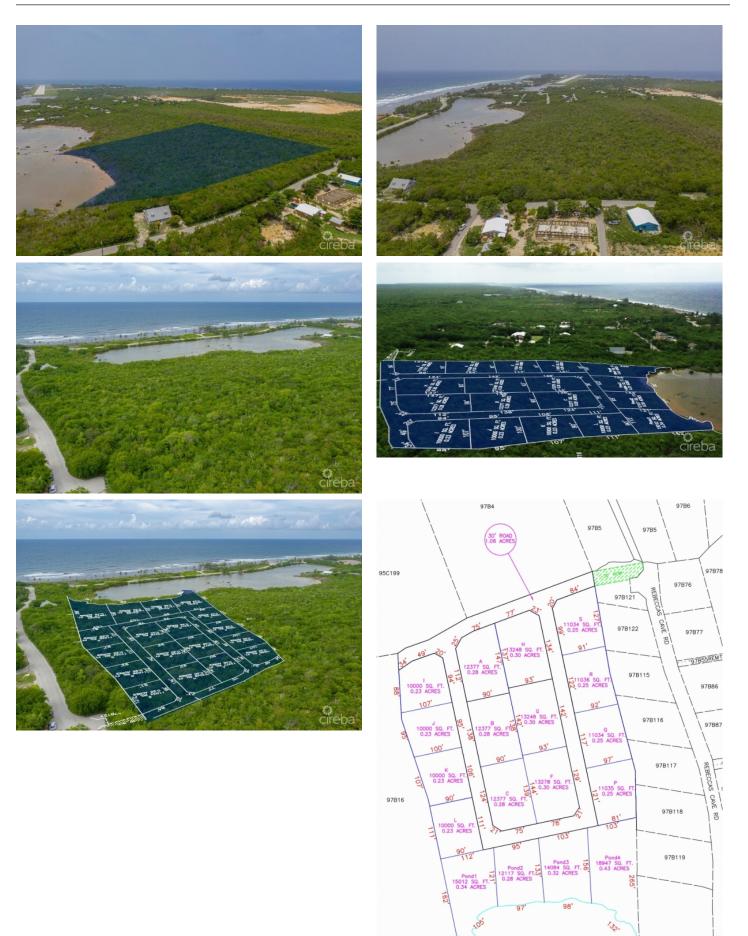

# PROPERTY DESCRIPTION

Welcome to Alexander Grove, Cayman Brac's newest and most exciting proposed subdivision. Designed with pride and care, the developers aim to create a vibrant community where every homeowner feels a sense of belonging. As you enter, you'll be greeted by a grand, hand-crafted double-stone wall, making your arrival as welcoming as the place you'll soon call home. This property is one of only 14 "in-land" parcels, nestled near the island's top attractions. From local, traditional cuisine to fine dining and live music at The Alexander Hotel, you're never far from some of the Brac's finest experiences. Just a short walk away, you'll find the island's only stretch of peaceful beach—perfect for quiet evening strolls, where the gentle sound of waves and the magical glow of bio-luminescent waters may accompany you. On your way, stop by a local wine and spirits store for your favorite beverage to complete the experience. For Caymanians and first-time buyers, this is your opportunity to take advantage of the Stamp Duty Waiver Program, a government initiative that helps you get onto the property ladder. With this prime location, your investment is sure to grow in value. For investors seeking the perfect vacation home, Alexander Grove offers the ideal setting to relax and unwind. When you're away, the location is perfect for rentals, offering you both a retreat and a smart investment. Don't miss your chance to be part of this promising new community. Get in touch today to secure your piece of Alexander Grove before it's too late!

### PROPERTY FEATURES

| Views         | Inland                  |  |
|---------------|-------------------------|--|
| Block         | 97B                     |  |
| Parcel        | 15LOTG                  |  |
| Zoning        | Low Density residential |  |
| Road Frontage | 142.5                   |  |