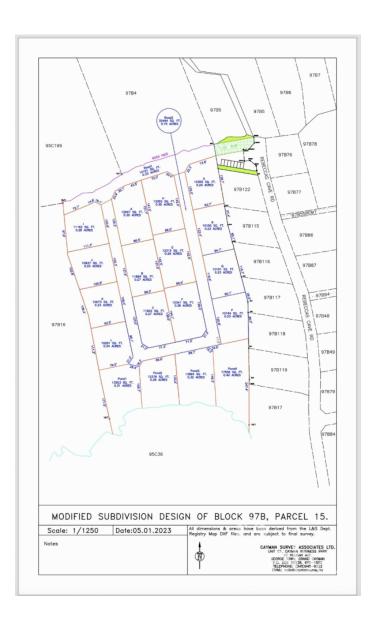

# PROPERTY FEATURES

Views Inland
Block 97B
Parcel 15LOTH

Zoning Low Density residential

Road Frontage 234