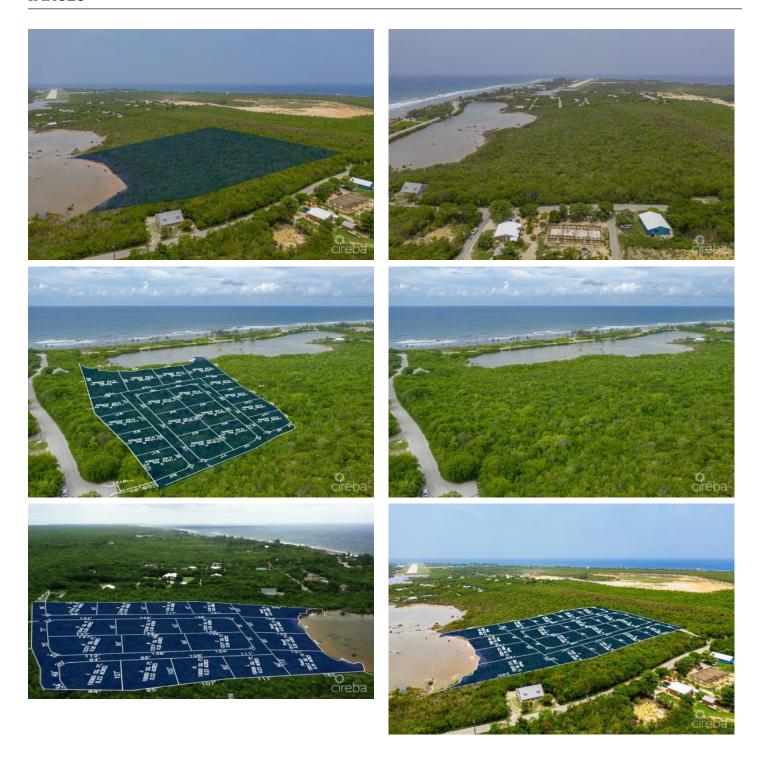

### PROPERTY DESCRIPTION

Welcome to Alexander Grove, Cayman Brac's newest and most exciting proposed subdivision. Designed with pride and care, the developers aim to create a vibrant community where every homeowner feels a sense of belonging. As you enter, you'll be greeted by a grand, hand-crafted double-stone wall, making your arrival as welcoming as the place you'll soon call home. This property is one of only 14 "in-land" parcels, nestled near the island's top attractions. From local, traditional cuisine to fine dining and live music at The Alexander Hotel, you're never far from some of the Brac's finest experiences. Just a short walk away, you'll find the island's only stretch of peaceful beach—perfect for quiet evening strolls, where the gentle sound of waves and the magical glow of bio-luminescent waters may accompany you. On your way, stop by a local wine and spirits store for your favorite beverage to complete the experience. For Caymanians and first-time buyers, this is your opportunity to take advantage of the Stamp Duty Waiver Program, a government initiative that helps you get onto the property ladder. With this prime location, your investment is sure to grow in value. For investors seeking the perfect vacation home, Alexander Grove offers the ideal setting to relax and unwind. When you're away, the location is perfect for rentals, offering you both a retreat and a smart investment. Don't miss your chance to be part of this promising new community. Get in touch today to secure your piece of Alexander Grove before it's too late!

# PROPERTY FEATURES

Views Inland
Block 97B
Parcel 15LOTH

Zoning Low Density residential

Road Frontage 234