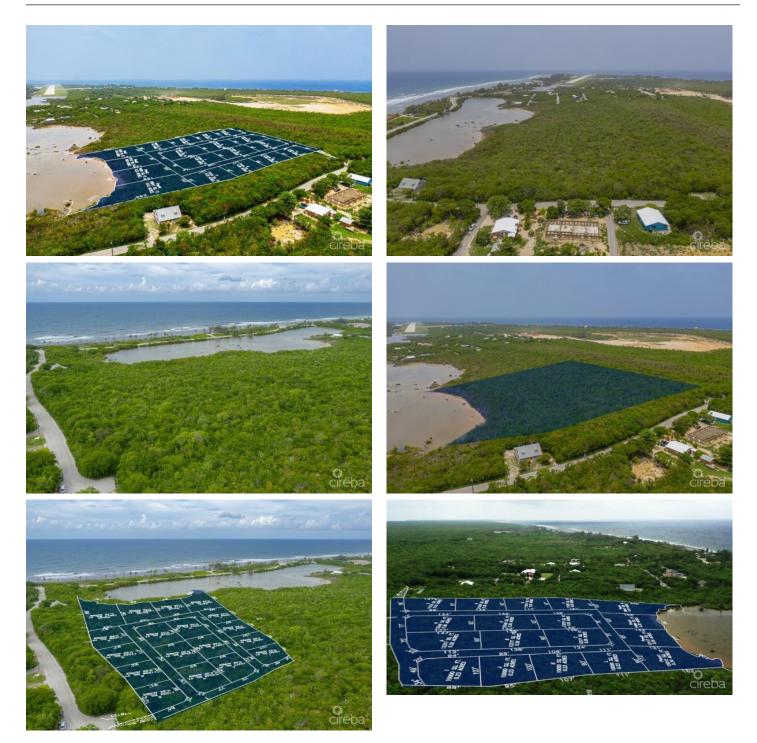

### PROPERTY DESCRIPTION

Alexander Grove is Cayman Brac's newest proposed waterfront subdivision, designed to offer a community owners can truly be proud of. As you enter this idyllic neighborhood, you'll be greeted by sweeping, hand-crafted double-stone walls that welcome you home with elegance and charm. This exclusive property boasts one of only four waterfront parcels, offering breathtaking views of a serene pond and the sea just a few hundred feet away. Located near some of the island's top amenities, you'll experience the best of the Brac's culinary scene—from traditional local cuisine to fine dining and live music at The Alexander Hotel. Evenings here promise to be full of enjoyment. A short stroll takes you to the island's only stretch of beach, perfect for peaceful walks by the water, with the occasional bioluminescence show lighting up the waves as they roll onto the reef. Along the way, grab your favorite drink from a nearby wine and spirits store, adding the perfect touch to your sunset experience. Are you Caymanian and a first-time buyer? This is the perfect opportunity to take advantage of the Government's Stamp Duty Waiver Program for first-time buyers. With its prime location, this is a smart investment that's bound to grow in value. Don't miss your chance to step onto the property ladder today! Investors, seeking the ideal vacation home on a charming island? Alexander Grove offers not only a dream retreat but also a prime location for vacation rentals when you're away. Secure your slice of paradise today!

#### PROPERTY FEATURES

| Views         | Inland                  |
|---------------|-------------------------|
| Block         | 97B                     |
| Parcel        | 15POND2                 |
| Zoning        | Low Density residential |
| Road Frontage | 103.9                   |