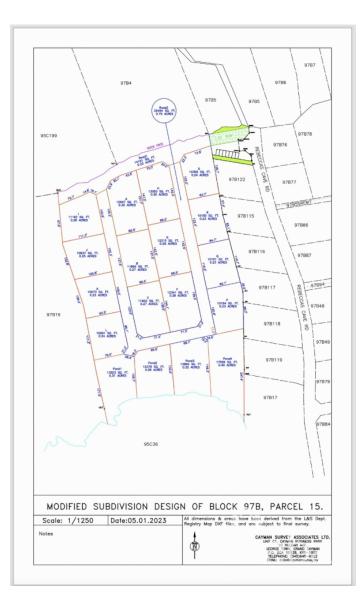

#### PROPERTY FEATURES

| Views         | Inland                  |
|---------------|-------------------------|
| Block         | 97B                     |
| Parcel        | 15POND2                 |
| Zoning        | Low Density residential |
| Road Frontage | 103.9                   |