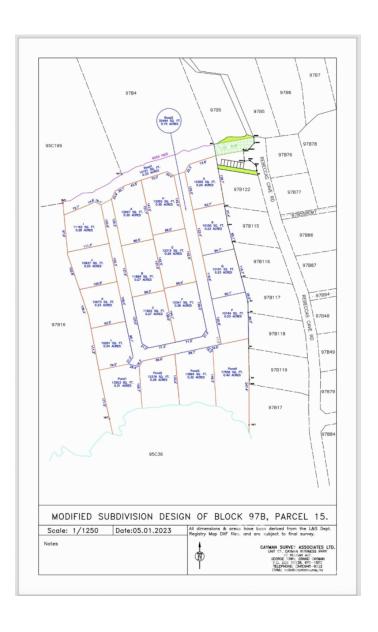

#### PROPERTY DETAILS

Price: CI\$74,505 MLS#: 415335 Type: Land
Listing Type: Low Density Residential Status: Current Width: 104.90

Depth: 146.30 Acres: 0.32

# PROPERTY FEATURES

Views Inland
Block 97B
Parcel 15POND3

Zoning Low Density residential

Road Frontage 104.9