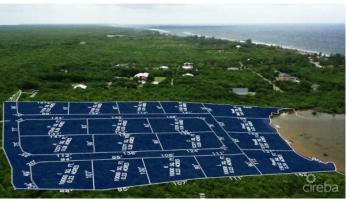

### PROPERTY DESCRIPTION

Alexander Grove is Cayman Brac's newest proposed waterfront subdivision, designed to offer a community owners can truly be proud of. As you enter this idyllic neighborhood, you'll be greeted by sweeping, hand-crafted double-stone walls that welcome you home with elegance and charm. This exclusive property boasts one of only four waterfront parcels, offering breathtaking views of a serene pond and the sea just a few hundred feet away. Located near some of the island's top amenities, you'll experience the best of the Brac's culinary scene—from traditional local cuisine to fine dining and live music at The Alexander Hotel. Evenings here promise to be full of enjoyment. A short stroll takes you to the island's only stretch of beach, perfect for peaceful walks by the water, with the occasional bioluminescence show lighting up the waves as they roll onto the reef. Along the way, grab your favorite drink from a nearby wine and spirits store, adding the perfect touch to your sunset experience. Are you Caymanian and a first-time buyer? This is the perfect opportunity to take advantage of the Government's Stamp Duty Waiver Program for first-time buyers. With its prime location, this is a smart investment that's bound to grow in value. Don't miss your chance to step onto the property ladder today! Investors, seeking the ideal vacation home on a charming island? Alexander Grove offers not only a dream retreat but also a prime location for vacation rentals when you're away. Secure your slice of paradise today!

# PROPERTY FEATURES

Views Inland
Block 97B
Parcel 15POND3

Zoning Low Density residential

Road Frontage 104.9