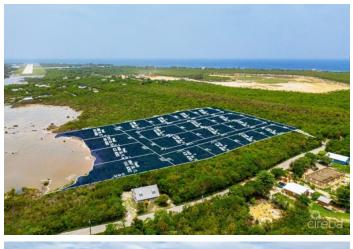

### PROPERTY DESCRIPTION

Alexander Grove is Cayman Brac's newest proposed waterfront subdivision, designed to offer a community owners can truly be proud of. As you enter this idyllic neighborhood, you'll be greeted by sweeping, hand-crafted double-stone walls that welcome you home with elegance and charm. This exclusive property boasts one of only four waterfront parcels, offering breathtaking views of a serene pond and the sea just a few hundred feet away. Located near some of the island's top amenities, you'll experience the best of the Brac's culinary scene—from traditional local cuisine to fine dining and live music at The Alexander Hotel. Evenings here promise to be full of enjoyment. A short stroll takes you to the island's only stretch of beach, perfect for peaceful walks by the water, with the occasional bioluminescence show lighting up the waves as they roll onto the reef. Along the way, grab your favorite drink from a nearby wine and spirits store, adding the perfect touch to your sunset experience. Are you Caymanian and a first-time buyer? This is the perfect opportunity to take advantage of the Government's Stamp Duty Waiver Program for first-time buyers. With its prime location, this is a smart investment that's bound to grow in value. Don't miss your chance to step onto the property ladder today! Investors, seeking the ideal vacation home on a charming island? Alexander Grove offers not only a dream retreat but also a prime location for vacation rentals when you're away. Secure your slice of paradise today!

# PROPERTY FEATURES

Views Inland
Block 97B
Parcel 15POND3

Zoning Low Density residential

Road Frontage 104.9