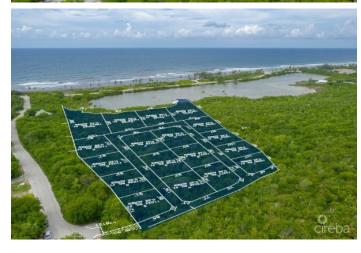

### PROPERTY DESCRIPTION

Alexander Grove is Cayman Brac's newest proposed waterfront subdivision, designed to offer a community owners can truly be proud of. As you enter this idyllic neighborhood, you'll be greeted by sweeping, hand-crafted double-stone walls that welcome you home with elegance and charm. This exclusive property boasts one of only four waterfront parcels, offering breathtaking views of a serene pond and the sea just a few hundred feet away. Located near some of the island's top amenities, you'll experience the best of the Brac's culinary scene—from traditional local cuisine to fine dining and live music at The Alexander Hotel. Evenings here promise to be full of enjoyment. A short stroll takes you to the island's only stretch of beach, perfect for peaceful walks by the water, with the occasional bioluminescence show lighting up the waves as they roll onto the reef. Along the way, grab your favorite drink from a nearby wine and spirits store, adding the perfect touch to your sunset experience. Are you Caymanian and a first-time buyer? This is the perfect opportunity to take advantage of the Government's Stamp Duty Waiver Program for first-time buyers. With its prime location, this is a smart investment that's bound to grow in value. Don't miss your chance to step onto the property ladder today! Investors, seeking the ideal vacation home on a charming island? Alexander Grove offers not only a dream retreat but also a prime location for vacation rentals when you're away. Secure your slice of paradise today!

# PROPERTY FEATURES

Views Inland
Block 97B
Parcel 15POND3

Zoning Low Density residential

Road Frontage 104.9