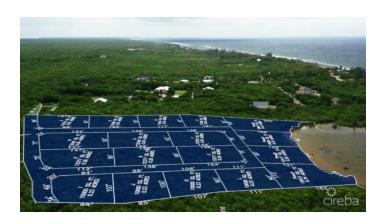

### ALEXANDER GROVE SUBDIVISION - CAYMAN BRAC - POND LOT 1

Cayman Brac, Cayman Islands

#### PROPERTY DETAILS

Price: CI\$79,414 MLS#: 415333 Type: Land
Listing Type: Low Density Residential Status: Current Width: 107.90

Depth: 171.50 Acres: 0.31

### PROPERTY DESCRIPTION

Alexander Grove is Cayman Brac's newest proposed waterfront subdivision, designed to offer a community owners can truly be proud of. As you enter this idyllic neighborhood, you'll be greeted by sweeping, hand-crafted double-stone walls that welcome you home with elegance and charm. This exclusive property boasts one of only four waterfront parcels, offering breathtaking views of a serene pond and the sea just a few hundred feet away. Located near some of the island's top amenities, you'll experience the best of the Brac's culinary scene—from traditional local cuisine to fine dining and live music at The Alexander Hotel. Evenings here promise to be full of enjoyment. A short stroll takes you to the island's only stretch of beach, perfect for peaceful walks by the water, with the occasional bioluminescence show lighting up the waves as they roll onto the reef. Along the way, grab your favorite drink from a nearby wine and spirits store, adding the perfect touch to your sunset experience. Are you Caymanian and a first-time buyer? This is the perfect opportunity to take advantage of the Government's Stamp Duty Waiver Program for first-time buyers. With its prime location, this is a smart investment that's bound to grow in value. Don't miss your chance to step onto the property ladder today! Investors, seeking the ideal vacation home on a charming island? Alexander Grove offers not only a dream retreat but also a prime location for vacation rentals when you're away. Secure your slice of paradise today!

# PROPERTY FEATURES

Views Inland
Block 97B
Parcel 15POND1

Zoning Low Density residential

Road Frontage 28.4