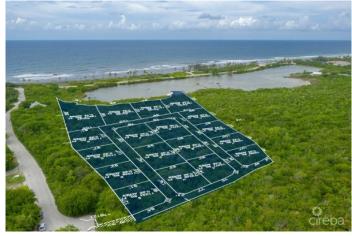

### ALEXANDER GROVE SUBDIVISION - CAYMAN BRAC - POND LOT 1

Cayman Brac, Cayman Islands

#### PROPERTY DETAILS

Price: CI\$79,414 MLS#: 415333 Type: Land
Listing Type: Low Density Residential Status: Current Width: 107.90

Depth: 171.50 Acres: 0.31

### PROPERTY DESCRIPTION

Alexander Grove is Cayman Brac's newest proposed waterfront subdivision, designed to offer a community owners can truly be proud of. As you enter this idyllic neighborhood, you'll be greeted by sweeping, hand-crafted double-stone walls that welcome you home with elegance and charm. This exclusive property boasts one of only four waterfront parcels, offering breathtaking views of a serene pond and the sea just a few hundred feet away. Located near some of the island's top amenities, you'll experience the best of the Brac's culinary scene—from traditional local cuisine to fine dining and live music at The Alexander Hotel. Evenings here promise to be full of enjoyment. A short stroll takes you to the island's only stretch of beach, perfect for peaceful walks by the water, with the occasional bioluminescence show lighting up the waves as they roll onto the reef. Along the way, grab your favorite drink from a nearby wine and spirits store, adding the perfect touch to your sunset experience. Are you Caymanian and a first-time buyer? This is the perfect opportunity to take advantage of the Government's Stamp Duty Waiver Program for first-time buyers. With its prime location, this is a smart investment that's bound to grow in value. Don't miss your chance to step onto the property ladder today! Investors, seeking the ideal vacation home on a charming island? Alexander Grove offers not only a dream retreat but also a prime location for vacation rentals when you're away. Secure your slice of paradise today!

# PROPERTY FEATURES

Views Inland
Block 97B
Parcel 15POND1

Zoning Low Density residential

Road Frontage 28.4