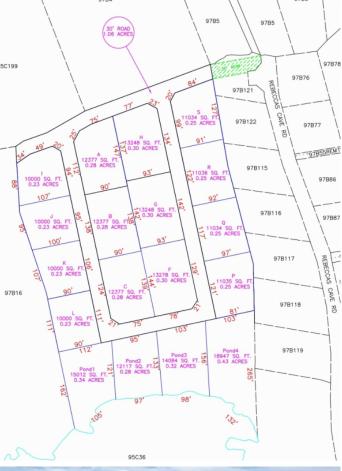

#### PROPERTY DETAILS

Price: CI\$79,414 MLS#: 415333 Type: Land
Listing Type: Low Density Residential Status: Current Width: 107.90

Depth: 171.50 Acres: 0.31

# PROPERTY FEATURES

Views Inland
Block 97B
Parcel 15POND1

Zoning Low Density residential

Road Frontage 28.4