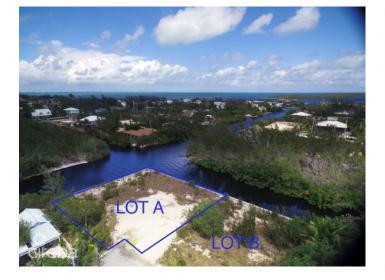

## PROPERTY DESCRIPTION

Presenting an exceptional opportunity: a prime canal-front property in the esteemed North Sound Estates, boasting an expansive parcel of land, ready for development, complemented by convenient ocean access. This oversized lot features level fill material and is accompanied by a substantial 210 feet of concrete sea wall, situated within a serene residential neighbourhood. Furthermore, this property offers seamless accessibility to the Countryside shopping center, schools, and various amenities. Additionally, an adjacent canal corner lot, possessing identical attributes is available, presenting a combined land area of approximately 0.4946 acres. Interested parties may reference MLS# 415796 for further details.

## PROPERTY FEATURES

| Views         | Canal Front |
|---------------|-------------|
| Block         | 27C         |
| Parcel        | 117         |
| Sea Frontage  | 210         |
| Road Frontage | 30          |