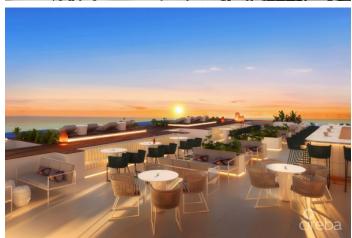

## PROPERTY DESCRIPTION

Cayman's next landmark development project, known as ONE|GT, fuses the very best of contemporary urban living from around the world - from the vibrant rooftop beach clubs of Miami and LA, to the local piazzas and street cafés of Europe, and of course exquisite Caribbean artistic flair. Comprising a 178-suite boutique hotel and luxury residences, with amazing on-site amenities, ONE|GT is located at the edge of central George Town, on Goring Avenue, directly behind Bayshore Mall. With amazing on-site amenities, ONE|GT will be the capital's first ten-storey structure, rising to 144' above ground level and offering spectacular multi-aspect views. Its eleventh floor "Sky Club" with its unique infinity edge pool, private cabanas, bar & grille, yoga, treatment, and event areas, will bring a new level of sophisticated enjoyment to our islands, whilst its "signature" restaurant, grand café, and many other amenities will ensure owners, tenants and guests can enjoy ONE|GT to the fullest. There will also be a private residents' pool, full gym, and separate residents' entrance, along with onsite covered and valet parking and owner storage units available. Owners will also enjoy very solid returns on investment from ONE|GT's rental programs or can choose to rent their units on the open market. Estimated completion date is early 2025. Enjoy truly "elevated modern island living" at ONE|GT and invest now before prices elevate too! Unit Type D.1 This exquisite corner residence boasts two en-suite bedroom suites, one a master suite with a dual walk-in closets and direct access to the expansive wrap-around terrace. The unit has a full kitchen, with center aisle and a large living/dining area, providing great indoor/outside living opportunities. Enjoy truly "elevated modern island living" at ONE|GT and invest now before prices elevate too!