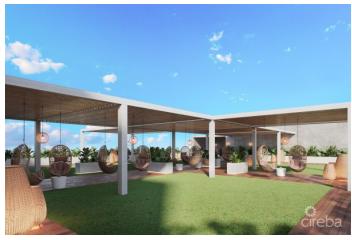

## PROPERTY DESCRIPTION

Cayman's next landmark development project, known as ONE|GT, fuses the very best of contemporary urban living from around the world - from the vibrant rooftop beach clubs of Miami and LA, to the local piazzas and street cafés of Europe, and of course exquisite Caribbean artistic flair. Comprising a 178-suite boutique hotel and luxury residences, with amazing on-site amenities, ONE|GT is located at the edge of central George Town, on Goring Avenue, directly behind Bayshore Mall. With amazing on-site amenities, ONE|GT will be the capital's first ten-storey structure, rising to 144' above ground level and offering spectacular multi-aspect views. Its eleventh floor "Sky Club" with its unique infinity edge pool, private cabanas, bar & grille, yoga, treatment, and event areas, will bring a new level of sophisticated enjoyment to our islands, whilst its "signature" restaurant, grand café, and many other amenities will ensure owners, tenants and guests can enjoy ONE|GT to the fullest. There will also be a private residents' pool, full gym, and separate residents' entrance, along with onsite covered and valet parking and owner storage units available. Owners will also enjoy very solid returns on investment from ONE|GT's rental programs or can choose to rent their units on the open market. Estimated completion date is early 2025. Enjoy truly "elevated modern island living" at ONE|GT and invest now before prices elevate too! Unit Type D.1 This exquisite corner residence boasts two en-suite bedroom suites, one a master suite with a dual walk-in closets and direct access to the expansive wrap-around terrace. The unit has a full kitchen, with center aisle and a large living/dining area, providing great indoor/outside living opportunities. Enjoy truly "elevated modern island living" at ONE|GT and invest now before prices elevate too!