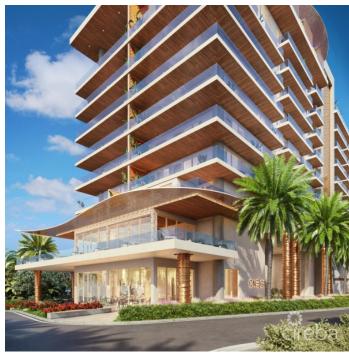

## PROPERTY DESCRIPTION

Cayman's next landmark development project, known as ONE|GT, fuses the very best of contemporary urban living from around the world - from the vibrant rooftop beach clubs of Miami and LA, to the local piazzas and street cafés of Europe, and of course exquisite Caribbean artistic flair. Comprising a 178-suite boutique hotel and luxury residences, with amazing on-site amenities, ONE|GT is located at the edge of central George Town, on Goring Avenue, directly behind Bayshore Mall. With amazing on-site amenities, ONE|GT will be the capital's first ten-storey structure, rising to 144' above ground level and offering spectacular multi-aspect views. Its eleventh floor "Sky Club" with its unique infinity edge pool, private cabanas, bar & grille, yoga, treatment, and event areas, will bring a new level of sophisticated enjoyment to our islands, whilst its "signature" restaurant, grand café, and many other amenities will ensure owners, tenants and guests can enjoy ONE|GT to the fullest. There will also be a private residents' pool, full gym, and separate residents' entrance, along with onsite covered and valet parking and owner storage units available. Owners will also enjoy very solid returns on investment from ONE|GT's rental programs or can choose to rent their units on the open market. Estimated completion date is early 2025. Enjoy truly "elevated modern island living" at ONE|GT and invest now before prices elevate too! Unit Type D.1 This exquisite corner residence boasts two en-suite bedroom suites, one a master suite with a dual walk-in closets and direct access to the expansive wrap-around terrace. The unit has a full kitchen, with center aisle and a large living/dining area, providing great indoor/outside living opportunities. Enjoy truly "elevated modern island living" at ONE|GT and invest now before prices elevate too!