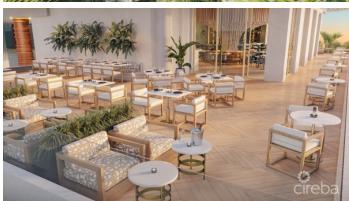

## PROPERTY DESCRIPTION

Cayman's next landmark development project, known as ONE|GT, fuses the very best of contemporary urban living from around the world - from the vibrant rooftop beach clubs of Miami and LA, to the local piazzas and street cafés of Europe, and of course exquisite Caribbean artistic flair. Comprising a 178-suite boutique hotel and luxury residences, with amazing on-site amenities, ONE|GT is located at the edge of central George Town, on Goring Avenue, directly behind Bayshore Mall. With amazing on-site amenities, ONE|GT will be the capital's first ten-storey structure, rising to 144' above ground level and offering spectacular multi-aspect views. Its eleventh floor "Sky Club" with its unique infinity edge pool, private cabanas, bar & grille, yoga, treatment, and event areas, will bring a new level of sophisticated enjoyment to our islands, whilst its "signature" restaurant, grand café, and many other amenities will ensure owners, tenants and guests can enjoy ONE|GT to the fullest. There will also be a private residents' pool, full gym, and separate residents' entrance, along with onsite covered and valet parking and owner storage units available. Owners will also enjoy very solid returns on investment from ONE|GT's rental programs or can choose to rent their units on the open market. Estimated completion date is early 2025. Enjoy truly "elevated modern island living" at ONE|GT and invest now before prices elevate too! Unit Type D.1 This exquisite corner residence boasts two en-suite bedroom suites, one a master suite with a dual walk-in closets and direct access to the expansive wrap-around terrace. The unit has a full kitchen, with center aisle and a large living/dining area, providing great indoor/outside living opportunities. Enjoy truly "elevated modern island living" at ONE|GT and invest now before prices elevate too!