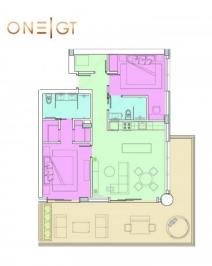

## PROPERTY DESCRIPTION

Cayman's next landmark development project, known as ONE|GT, fuses the very best of contemporary urban living from around the world - from the vibrant rooftop beach clubs of Miami and LA, to the local piazzas and street cafés of Europe, and of course exquisite Caribbean artistic flair. Comprising a 178-suite boutique hotel and luxury residences, with amazing on-site amenities, ONE|GT is located at the edge of central George Town, on Goring Avenue, directly behind Bayshore Mall. With amazing on-site amenities, ONE|GT will be the capital's first ten-storey structure, rising to 144' above ground level and offering spectacular multi-aspect views. Its eleventh floor "Sky Club" with its unique infinity edge pool, private cabanas, bar & grille, yoga, treatment, and event areas, will bring a new level of sophisticated enjoyment to our islands, whilst its "signature" restaurant, grand café, and many other amenities will ensure owners, tenants and guests can enjoy ONE|GT to the fullest. There will also be a private residents' pool, full gym, and separate residents' entrance, along with onsite covered and valet parking and owner storage units available. Owners will also enjoy very solid returns on investment from ONE|GT's rental programs or can choose to rent their units on the open market. Estimated completion date is early 2025. Enjoy truly "elevated modern island living" at ONE|GT and invest now before prices elevate too! Unit Type D.1 This exquisite corner residence boasts two en-suite bedroom suites, one a master suite with a dual walk-in closets and direct access to the expansive wrap-around terrace. The unit has a full kitchen, with center aisle and a large living/dining area, providing great indoor/outside living opportunities. Enjoy truly "elevated modern island living" at ONE|GT and invest now before prices elevate too!