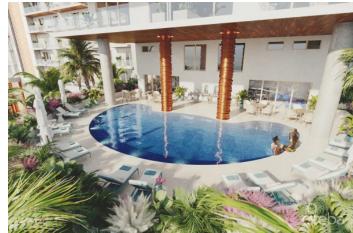

## PROPERTY DESCRIPTION

Cayman's next landmark development project, known as ONE|GT, fuses the very best of contemporary urban living from around the world - from the vibrant rooftop beach clubs of Miami and LA, to the local piazzas and street cafés of Europe, and of course exquisite Caribbean artistic flair. Comprising a 178-suite boutique hotel and luxury residences, with amazing on-site amenities, ONE|GT is located at the edge of central George Town, on Goring Avenue, directly behind Bayshore Mall. With amazing on-site amenities, ONE|GT will be the capital's first ten-storey structure, rising to 144' above ground level and offering spectacular multi-aspect views. Its eleventh floor "Sky Club" with its unique infinity edge pool, private cabanas, bar & grille, yoga, treatment, and event areas, will bring a new level of sophisticated enjoyment to our islands, whilst its "signature" restaurant, grand café, and many other amenities will ensure owners, tenants and guests can enjoy ONE|GT to the fullest. There will also be a private residents' pool, full gym, and separate residents' entrance, along with onsite covered and valet parking and owner storage units available. Owners will also enjoy very solid returns on investment from ONE|GT's rental programs or can choose to rent their units on the open market. Estimated completion date is early 2025. Enjoy truly "elevated modern island living" at ONE|GT and invest now before prices elevate too! Unit Type D.1 This exquisite corner residence boasts two en-suite bedroom suites, one a master suite with a dual walk-in closets and direct access to the expansive wrap-around terrace. The unit has a full kitchen, with center aisle and a large living/dining area, providing great indoor/outside living opportunities. Enjoy truly "elevated modern island living" at ONE|GT and invest now before prices elevate too!