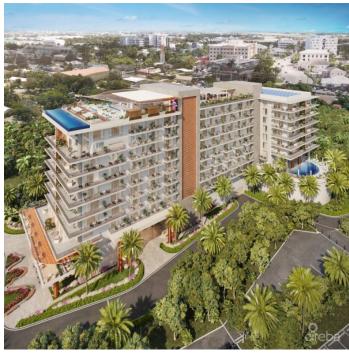

## PROPERTY DESCRIPTION

Cayman's next landmark development project, known as ONE|GT, fuses the very best of contemporary urban living from around the world - from the vibrant rooftop beach clubs of Miami and LA, to the local piazzas and street cafés of Europe, and of course exquisite Caribbean artistic flair. Comprising a 178-suite boutique hotel and luxury residences, with amazing on-site amenities, ONE|GT is located at the edge of central George Town, on Goring Avenue, directly behind Bayshore Mall. With amazing on-site amenities, ONE|GT will be the capital's first ten-storey structure, rising to 144' above ground level and offering spectacular multi-aspect views. Its eleventh floor "Sky Club" with its unique infinity edge pool, private cabanas, bar & grille, yoga, treatment, and event areas, will bring a new level of sophisticated enjoyment to our islands, whilst its "signature" restaurant, grand café, and many other amenities will ensure owners, tenants and guests can enjoy ONE|GT to the fullest. There will also be a private residents' pool, full gym, and separate residents' entrance, along with onsite covered and valet parking and owner storage units available. Owners will also enjoy very solid returns on investment from ONE|GT's rental programs or can choose to rent their units on the open market. Estimated completion date is early 2025. Enjoy truly "elevated modern island living" at ONE|GT and invest now before prices elevate too! Unit Type D.1 This exquisite corner residence boasts two en-suite bedroom suites, one a master suite with a dual walk-in closets and direct access to the expansive wrap-around terrace. The unit has a full kitchen, with center aisle and a large living/dining area, providing great indoor/outside living opportunities. Enjoy truly "elevated modern island living" at ONE|GT and invest now before prices elevate too!