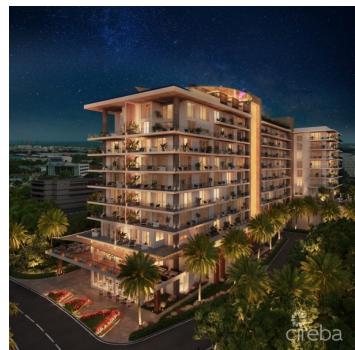

### PROPERTY DESCRIPTION

Cayman's next landmark development project, known as ONE|GT, fuses the very best of contemporary urban living from around the world - from the vibrant rooftop beach clubs of Miami and LA, to the local piazzas and street cafés of Europe, and of course exquisite Caribbean artistic flair. Comprising a 178-suite boutique hotel and luxury residences, with amazing on-site amenities, ONE GT is located at the edge of central George Town, on Goring Avenue, directly behind Bayshore Mall. With amazing on-site amenities, ONE|GT will be the capital's first ten-storey structure, rising to 144' above ground level and offering spectacular multi-aspect views. Its eleventh floor "Sky Club" with its unique infinity edge pool, private cabanas, bar & grille, yoga, treatment, and event areas, will bring a new level of sophisticated enjoyment to our islands, whilst its "signature" restaurant, grand café, and many other amenities will ensure owners, tenants and quests can enjoy ONE|GT to the fullest. There will also be a private residents' pool, full gym, and separate residents' entrance, along with onsite covered and valet parking and owner storage units available. Owners will also enjoy very solid returns on investment from ONE|GT's rental programs or can choose to rent their units on the open market. Estimated completion date is early 2025. Enjoy truly "elevated modern island living" at ONE|GT and invest now before prices elevate too! Unit Type C This efficiently designed one bedroom plus den residence is an upgraded version of our popular Type A unit. The innovative articulated wall feature enclosing the bedroom draws natural light and farreaching views right through the property or offers total privacy as desired. The unit offers a full kitchen, breakfast bar, lounge area and direct access to its private balcony with amazing views. Enjoy truly "elevated modern island living" at ONE GT and invest now before prices elevate too!