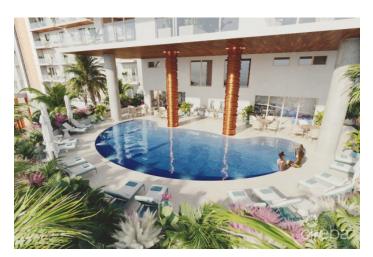

### PROPERTY DESCRIPTION

Cayman's next landmark development project, known as ONE|GT, fuses the very best of contemporary urban living from around the world - from the vibrant rooftop beach clubs of Miami and LA, to the local piazzas and street cafés of Europe, and of course exquisite Caribbean artistic flair. Comprising a 178-suite boutique hotel and luxury residences, with amazing on-site amenities, ONE GT is located at the edge of central George Town, on Goring Avenue, directly behind Bayshore Mall. With amazing on-site amenities, ONE|GT will be the capital's first ten-storey structure, rising to 144' above ground level and offering spectacular multi-aspect views. Its eleventh floor "Sky Club" with its unique infinity edge pool, private cabanas, bar & grille, yoga, treatment, and event areas, will bring a new level of sophisticated enjoyment to our islands, whilst its "signature" restaurant, grand café, and many other amenities will ensure owners, tenants and quests can enjoy ONE|GT to the fullest. There will also be a private residents' pool, full gym, and separate residents' entrance, along with onsite covered and valet parking and owner storage units available. Owners will also enjoy very solid returns on investment from ONE|GT's rental programs or can choose to rent their units on the open market. Estimated completion date is early 2025. Enjoy truly "elevated modern island living" at ONE|GT and invest now before prices elevate too! Unit Type C This efficiently designed one bedroom plus den residence is an upgraded version of our popular Type A unit. The innovative articulated wall feature enclosing the bedroom draws natural light and farreaching views right through the property or offers total privacy as desired. The unit offers a full kitchen, breakfast bar, lounge area and direct access to its private balcony with amazing views. Enjoy truly "elevated modern island living" at ONE GT and invest now before prices elevate too!