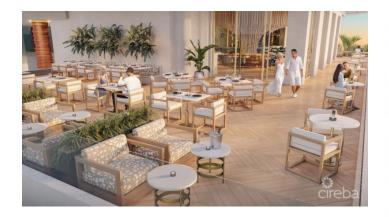

### PROPERTY DESCRIPTION

Cayman's next landmark development project, known as ONE|GT, fuses the very best of contemporary urban living from around the world - from the vibrant rooftop beach clubs of Miami and LA, to the local piazzas and street cafés of Europe, and of course exquisite Caribbean artistic flair. Comprising a 178-suite boutique hotel and luxury residences, with amazing on-site amenities, ONE GT is located at the edge of central George Town, on Goring Avenue, directly behind Bayshore Mall. With amazing on-site amenities, ONE|GT will be the capital's first ten-storey structure, rising to 144' above ground level and offering spectacular multi-aspect views. Its eleventh floor "Sky Club" with its unique infinity edge pool, private cabanas, bar & grille, yoga, treatment, and event areas, will bring a new level of sophisticated enjoyment to our islands, whilst its "signature" restaurant, grand café, and many other amenities will ensure owners, tenants and quests can enjoy ONE|GT to the fullest. There will also be a private residents' pool, full gym, and separate residents' entrance, along with onsite covered and valet parking and owner storage units available. Owners will also enjoy very solid returns on investment from ONE|GT's rental programs or can choose to rent their units on the open market. Estimated completion date is early 2025. Enjoy truly "elevated modern island living" at ONE|GT and invest now before prices elevate too! Unit Type C This efficiently designed one bedroom plus den residence is an upgraded version of our popular Type A unit. The innovative articulated wall feature enclosing the bedroom draws natural light and farreaching views right through the property or offers total privacy as desired. The unit offers a full kitchen, breakfast bar, lounge area and direct access to its private balcony with amazing views. Enjoy truly "elevated modern island living" at ONE GT and invest now before prices elevate too!