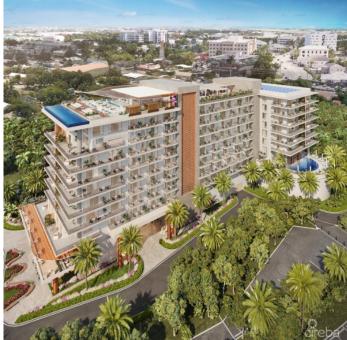

### PROPERTY DESCRIPTION

Cayman's next landmark development project, known as ONE|GT, fuses the very best of contemporary urban living from around the world - from the vibrant rooftop beach clubs of Miami and LA, to the local piazzas and street cafés of Europe, and of course exquisite Caribbean artistic flair. Comprising a 178-suite boutique hotel and luxury residences, with amazing on-site amenities, ONE GT is located at the edge of central George Town, on Goring Avenue, directly behind Bayshore Mall. With amazing on-site amenities, ONE|GT will be the capital's first ten-storey structure, rising to 144' above ground level and offering spectacular multi-aspect views. Its eleventh floor "Sky Club" with its unique infinity edge pool, private cabanas, bar & grille, yoga, treatment, and event areas, will bring a new level of sophisticated enjoyment to our islands, whilst its "signature" restaurant, grand café, and many other amenities will ensure owners, tenants and quests can enjoy ONE|GT to the fullest. There will also be a private residents' pool, full gym, and separate residents' entrance, along with onsite covered and valet parking and owner storage units available. Owners will also enjoy very solid returns on investment from ONE|GT's rental programs or can choose to rent their units on the open market. Estimated completion date is early 2025. Enjoy truly "elevated modern island living" at ONE|GT and invest now before prices elevate too! Unit Type C This efficiently designed one bedroom plus den residence is an upgraded version of our popular Type A unit. The innovative articulated wall feature enclosing the bedroom draws natural light and farreaching views right through the property or offers total privacy as desired. The unit offers a full kitchen, breakfast bar, lounge area and direct access to its private balcony with amazing views. Enjoy truly "elevated modern island living" at ONE GT and invest now before prices elevate too!