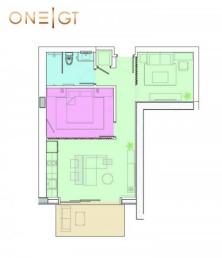

### PROPERTY DESCRIPTION

Cayman's next landmark development project, known as ONE|GT, fuses the very best of contemporary urban living from around the world - from the vibrant rooftop beach clubs of Miami and LA, to the local piazzas and street cafés of Europe, and of course exquisite Caribbean artistic flair. Comprising a 178-suite boutique hotel and luxury residences, with amazing on-site amenities, ONE GT is located at the edge of central George Town, on Goring Avenue, directly behind Bayshore Mall. With amazing on-site amenities, ONE|GT will be the capital's first ten-storey structure, rising to 144' above ground level and offering spectacular multi-aspect views. Its eleventh floor "Sky Club" with its unique infinity edge pool, private cabanas, bar & grille, yoga, treatment, and event areas, will bring a new level of sophisticated enjoyment to our islands, whilst its "signature" restaurant, grand café, and many other amenities will ensure owners, tenants and quests can enjoy ONE|GT to the fullest. There will also be a private residents' pool, full gym, and separate residents' entrance, along with onsite covered and valet parking and owner storage units available. Owners will also enjoy very solid returns on investment from ONE|GT's rental programs or can choose to rent their units on the open market. Estimated completion date is early 2025. Enjoy truly "elevated modern island living" at ONE|GT and invest now before prices elevate too! Unit Type C This efficiently designed one bedroom plus den residence is an upgraded version of our popular Type A unit. The innovative articulated wall feature enclosing the bedroom draws natural light and farreaching views right through the property or offers total privacy as desired. The unit offers a full kitchen, breakfast bar, lounge area and direct access to its private balcony with amazing views. Enjoy truly "elevated modern island living" at ONE GT and invest now before prices elevate too!