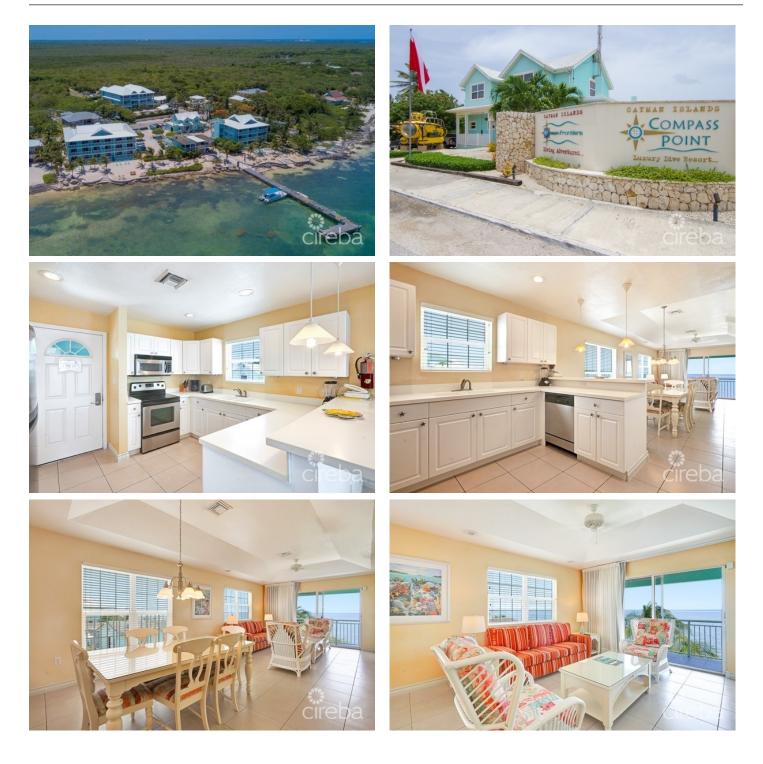

## **COMPASS POINT PHASE 1, UNIT 316**

East End, Cayman Islands

### PROPERTY DESCRIPTION

Spectacular top floor end unit at one of the leading dive resorts in the Caribbean. This immaculate condo sleeps 6 people and is being sold fully furnished. Resort amenities include on site rental and property management, pools, hot tub, bicycles, kayaks, poolside bar and so much more.

#### PROPERTY FEATURES

| Views        | Beach Front |
|--------------|-------------|
| Block        | 75A         |
| Parcel       | 262H16      |
| Foundation   | Slab        |
| Floor Level  | 3           |
| Sea Frontage | 305         |