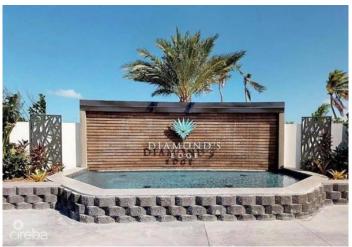

## PROPERTY DESCRIPTION

Diamond's Edge is one of Cayman's most distinctive addresses located in Crystal Harbour, a truly luxurious waterfront development with unobstructed breathtaking views of the North Sound. We are pleased to offer a distinguishing buyer the opportunity to own a beautiful lot, filled to eight feet+ above sea level in the prestigious development. All it awaits is the construction of your dream home. Diamond's Edge is Cayman's newest and most exclusive waterfront subdivision located in the center of the Seven Mile Beach corridor, adjacent to North Sound Golf Club and minutes away from excellent restaurants and entertainment choices. Diamond's Edge is truly one of a kind, painstakingly designed with incredible attention to detail. The development will be a gated community with 24-hour manned security, crystal-studded gates, and water features. Each elevated lot, which has been prep in a way to avoid the need for pilings, which can save a substantial amount of money when building your dream house, includes a Brazilian IPE cantilevered dock, providing direct boating access to and from the North Shore; the canals are surrounded by seawalls constructed from native stone, ensuring stability for the future properties. The development will also include lush landscaping with well-lit streets leading to each residence. Your investment in a lot at Diamond's Edge is protected by strict, though not unreasonable, covenants, assuring a quality lifestyle without compromising your individuality. There are only a few lots in this exclusive development, contact us now to make this amazing lot yours. All dimensions are approximate.