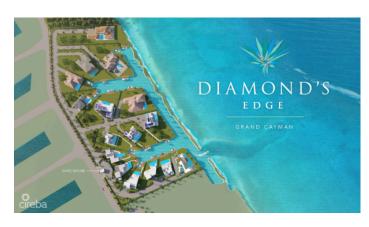

# DIAMOND'S EDGE WATERFRONT ESTATE LOT 9

Seven Mile Corridor, Cayman Islands

## PROPERTY DESCRIPTION

Diamond's Edge is one of Cayman's most distinctive addresses located in Crystal Harbour, a truly luxurious waterfront development with unobstructed breathtaking views of the North Sound. We are pleased to offer a distinguishing buyer the opportunity to own a beautiful lot, filled to eight feet+ above sea level in the prestigious development. All it awaits is the construction of your dream home. Diamond's Edge is Cayman's newest and most exclusive waterfront subdivision located in the center of the Seven Mile Beach corridor, adjacent to North Sound Golf Club and minutes away from excellent restaurants and entertainment choices. Diamond's Edge is truly one of a kind, painstakingly designed with incredible attention to detail. The development will be a gated community with 24-hour manned security, crystal-studded gates, and water features. Each elevated lot, which has been prep in a way to avoid the need for pilings, which can save a substantial amount of money when building your dream house, includes a Brazilian IPE cantilevered dock, providing direct boating access to and from the North Shore; the canals are surrounded by seawalls constructed from native stone, ensuring stability for the future properties. The development will also include lush landscaping with well-lit streets leading to each residence. Your investment in a lot at Diamond's Edge is protected by strict, though not unreasonable, covenants, assuring a quality lifestyle without compromising your individuality. There are only a few lots in this exclusive development, contact us now to make this amazing lot yours. All dimensions are approximate.