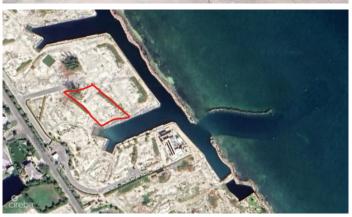

# DIAMOND'S EDGE WATERFRONT ESTATE LOT 9

Seven Mile Corridor, Cayman Islands

## PROPERTY DESCRIPTION

Diamond's Edge is one of Cayman's most distinctive addresses located in Crystal Harbour, a truly luxurious waterfront development with unobstructed breathtaking views of the North Sound. We are pleased to offer a distinguishing buyer the opportunity to own a beautiful lot, filled to eight feet+ above sea level in the prestigious development. All it awaits is the construction of your dream home. Diamond's Edge is Cayman's newest and most exclusive waterfront subdivision located in the center of the Seven Mile Beach corridor, adjacent to North Sound Golf Club and minutes away from excellent restaurants and entertainment choices. Diamond's Edge is truly one of a kind, painstakingly designed with incredible attention to detail. The development will be a gated community with 24-hour manned security, crystal-studded gates, and water features. Each elevated lot, which has been prep in a way to avoid the need for pilings, which can save a substantial amount of money when building your dream house, includes a Brazilian IPE cantilevered dock, providing direct boating access to and from the North Shore; the canals are surrounded by seawalls constructed from native stone, ensuring stability for the future properties. The development will also include lush landscaping with well-lit streets leading to each residence. Your investment in a lot at Diamond's Edge is protected by strict, though not unreasonable, covenants, assuring a quality lifestyle without compromising your individuality. There are only a few lots in this exclusive development, contact us now to make this amazing lot yours. All dimensions are approximate.

# PROPERTY FEATURES

Views Canal Front, Water Front

Block 17A Parcel 359

Zoning Hotel/Tourism

Sea Frontage 120
Road Frontage 70
Soil Marl