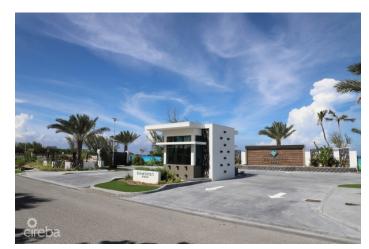

## PROPERTY DESCRIPTION

Diamond's Edge is one of Cayman's most distinctive addresses located in Crystal Harbour, a truly luxurious waterfront development with unobstructed breathtaking views of the North Sound. We are pleased to offer a distinguishing buyer the opportunity to own a beautiful lot, filled to eight feet+ above sea level in the prestigious development. All it awaits is the construction of your dream home. Diamond's Edge is Cayman's newest and most exclusive waterfront subdivision located in the center of the Seven Mile Beach corridor, adjacent to North Sound Golf Club and minutes away from excellent restaurants and entertainment choices. Diamond's Edge is truly one of a kind, painstakingly designed with incredible attention to detail. The development will be a gated community with 24-hour manned security, crystal-studded gates, and water features. Each elevated lot, which has been prep in a way to avoid the need for pilings, which can save a substantial amount of money when building your dream house, includes a Brazilian IPE cantilevered dock, providing direct boating access to and from the North Shore; the canals are surrounded by seawalls constructed from native stone, ensuring stability for the future properties. The development will also include lush landscaping with well-lit streets leading to each residence. Your investment in a lot at Diamond's Edge is protected by strict, though not unreasonable, covenants, assuring a quality lifestyle without compromising your individuality. There are only a few lots in this exclusive development, contact us now to make this amazing lot yours. All dimensions are approximate.