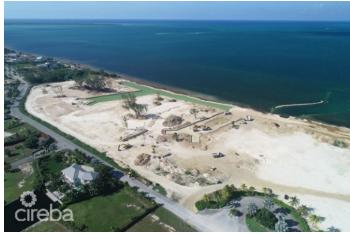

## PROPERTY DESCRIPTION

Diamond's Edge is one of Cayman's most distinctive addresses located in Crystal Harbour, a truly luxurious waterfront development with unobstructed breathtaking views of the North Sound. We are pleased to offer a distinguishing buyer the opportunity to own a beautiful lot, filled to eight feet+ above sea level in the prestigious development. All it awaits is the construction of your dream home. Diamond's Edge is Cayman's newest and most exclusive waterfront subdivision located in the center of the Seven Mile Beach corridor, adjacent to North Sound Golf Club and minutes away from excellent restaurants and entertainment choices. Diamond's Edge is truly one of a kind, painstakingly designed with incredible attention to detail. The development will be a gated community with 24-hour manned security, crystal-studded gates, and water features. Each elevated lot, which has been prep in a way to avoid the need for pilings, which can save a substantial amount of money when building your dream house, includes a Brazilian IPE cantilevered dock, providing direct boating access to and from the North Shore; the canals are surrounded by seawalls constructed from native stone, ensuring stability for the future properties. The development will also include lush landscaping with well-lit streets leading to each residence. Your investment in a lot at Diamond's Edge is protected by strict, though not unreasonable, covenants, assuring a quality lifestyle without compromising your individuality. There are only a few lots in this exclusive development, contact us now to make this amazing lot yours. All dimensions are approximate.