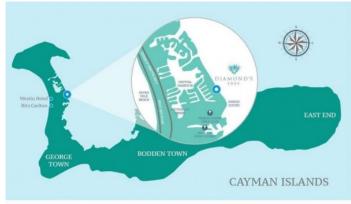

# DIAMOND'S EDGE WATERFRONT ESTATE LOT 9

Seven Mile Corridor, Cayman Islands

## PROPERTY DESCRIPTION

Diamond's Edge is one of Cayman's most distinctive addresses located in Crystal Harbour, a truly luxurious waterfront development with unobstructed breathtaking views of the North Sound. We are pleased to offer a distinguishing buyer the opportunity to own a beautiful lot, filled to eight feet+ above sea level in the prestigious development. All it awaits is the construction of your dream home. Diamond's Edge is Cayman's newest and most exclusive waterfront subdivision located in the center of the Seven Mile Beach corridor, adjacent to North Sound Golf Club and minutes away from excellent restaurants and entertainment choices. Diamond's Edge is truly one of a kind, painstakingly designed with incredible attention to detail. The development will be a gated community with 24-hour manned security, crystal-studded gates, and water features. Each elevated lot, which has been prep in a way to avoid the need for pilings, which can save a substantial amount of money when building your dream house, includes a Brazilian IPE cantilevered dock, providing direct boating access to and from the North Shore; the canals are surrounded by seawalls constructed from native stone, ensuring stability for the future properties. The development will also include lush landscaping with well-lit streets leading to each residence. Your investment in a lot at Diamond's Edge is protected by strict, though not unreasonable, covenants, assuring a quality lifestyle without compromising your individuality. There are only a few lots in this exclusive development, contact us now to make this amazing lot yours. All dimensions are approximate.