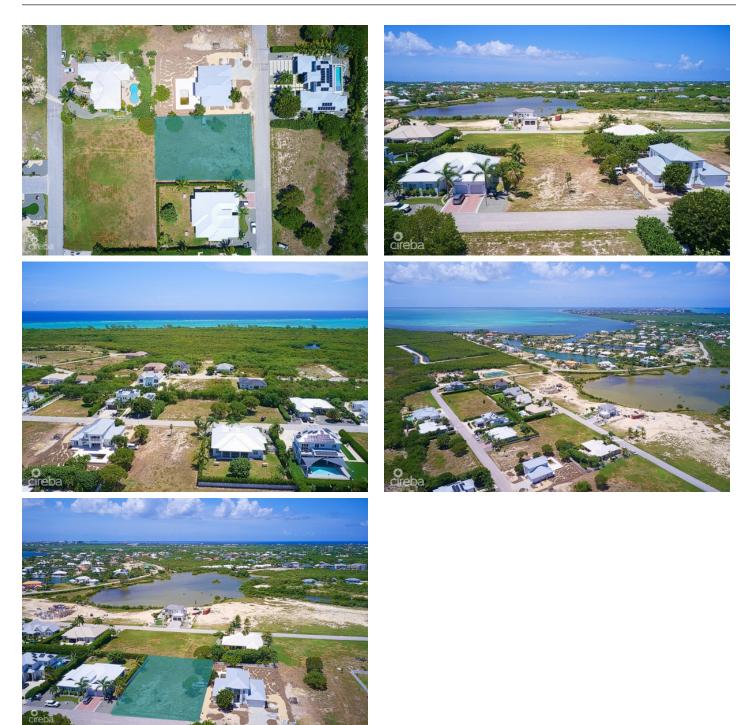

## THE SHORES-SHORECREST -EXECUTIVE HOME LOT

West Bay, Cayman Islands

### PROPERTY DESCRIPTION

Nestled in the highly sought-after gated community of The Shores, conveniently located minutes from the Seven Mile Corridor. This executive home lot presents an unparalleled opportunity to bring your vision to life and create the home you've always wanted. As a resident in this exclusive neighborhood, you benefit from a 24-hour staffed security gate, private boat launching ramp, tennis/pickleball courts, and strong covenants that ensure exceptional home standards. The allure of this prime location lies not only in its exquisite surroundings but also in its unparalleled convenience. With direct access to the island's main highway, your daily journeys become effortless, granting you the freedom to explore, commute to work and enjoy island life with ease.

#### PROPERTY FEATURES

| Views  | Garden View             |
|--------|-------------------------|
| Block  | 9A                      |
| Parcel | 745                     |
| Zoning | Low Density residential |
|        |                         |