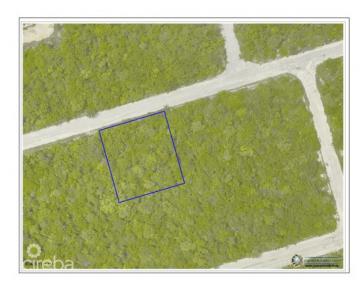

# PROPERTY DESCRIPTION

Visualize owning a remarkable slice of land within the exclusive Selworthy Grove Development, nestled in the breathtaking landscapes of Cayman Brac. This enticing property offers an incredible opportunity for crafting your ideal home, spanning 0.2461 acres, granting you ample space to construct a residence tailored precisely to your preferences and lifestyle. The allure of this property is amplified by its elevated location on the Cayman Brac bluff, rising 82 feet above sea level. This advantageous position guarantees sweeping panoramic views of the surrounding natural beauty. Picture yourself waking up to soft island breezes, with a view that encompasses the verdant tropical scenery. The Selworthy Grove Development epitomizes luxury living in a serene and secluded ambiance, providing an exquisite environment for homeowners to relish. An especially enticing feature of this property is the proposed communal tennis court within the development. Whether you're an avid tennis enthusiast or simply looking to engage in a friendly match, this amenity adds an extra layer of leisure and recreational potential to your lifestyle. Investing in this land encompasses more than just owning a piece of paradise; it presents a chance to secure a potentially lucrative asset. The Cayman Islands have consistently captivated real estate investors due to their robust market and reputation for stability and growth. As the proprietor of this prime residential plot, you stand to benefit from the thriving tourism industry and the potential financial gains that come with it. For a more comprehensive understanding of this exceptional prospect and to seize this golden opportunity, reach out to us without delay. Don't miss your chance to transform your aspirations into reality within the Selworthy Grove Development on Cayman Brac. Invest in a future of your own design, relish the epitome of luxury living, and immerse yourself in the unspoiled Caribbean paradise that awaits. Ca... View More

### PROPERTY FEATURES

Views Garden View

Block 110A
Parcel 215
Road Frontage 100.4