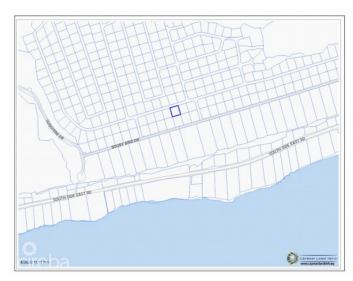

# PROPERTY DESCRIPTION

Visualize owning a remarkable slice of land within the exclusive Selworthy Grove Development, nestled in the breathtaking landscapes of Cayman Brac. This enticing property offers an incredible opportunity for crafting your ideal home, spanning 0.2461 acres, granting you ample space to construct a residence tailored precisely to your preferences and lifestyle. The allure of this property is amplified by its elevated location on the Cayman Brac bluff, rising 82 feet above sea level. This advantageous position guarantees sweeping panoramic views of the surrounding natural beauty. Picture yourself waking up to soft island breezes, with a view that encompasses the verdant tropical scenery. The Selworthy Grove Development epitomizes luxury living in a serene and secluded ambiance, providing an exquisite environment for homeowners to relish. An especially enticing feature of this property is the proposed communal tennis court within the development. Whether you're an avid tennis enthusiast or simply looking to engage in a friendly match, this amenity adds an extra layer of leisure and recreational potential to your lifestyle. Investing in this land encompasses more than just owning a piece of paradise; it presents a chance to secure a potentially lucrative asset. The Cayman Islands have consistently captivated real estate investors due to their robust market and reputation for stability and growth. As the proprietor of this prime residential plot, you stand to benefit from the thriving tourism industry and the potential financial gains that come with it. For a more comprehensive understanding of this exceptional prospect and to seize this golden opportunity, reach out to us without delay. Don't miss your chance to transform your aspirations into reality within the Selworthy Grove Development on Cayman Brac. Invest in a future of your own design, relish the epitome of luxury living, and immerse yourself in the unspoiled Caribbean paradise that awaits. Ca... View More

### PROPERTY FEATURES

Views Garden View

Block 110A
Parcel 215
Road Frontage 100.4