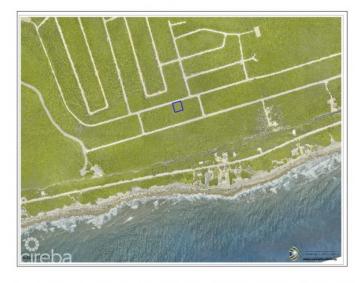

# PROPERTY DESCRIPTION

Visualize owning a remarkable slice of land within the exclusive Selworthy Grove Development, nestled in the breathtaking landscapes of Cayman Brac. This enticing property offers an incredible opportunity for crafting your ideal home, spanning 0.2461 acres, granting you ample space to construct a residence tailored precisely to your preferences and lifestyle. The allure of this property is amplified by its elevated location on the Cayman Brac bluff, rising 82 feet above sea level. This advantageous position guarantees sweeping panoramic views of the surrounding natural beauty. Picture yourself waking up to soft island breezes, with a view that encompasses the verdant tropical scenery. The Selworthy Grove Development epitomizes luxury living in a serene and secluded ambiance, providing an exquisite environment for homeowners to relish. An especially enticing feature of this property is the proposed communal tennis court within the development. Whether you're an avid tennis enthusiast or simply looking to engage in a friendly match, this amenity adds an extra layer of leisure and recreational potential to your lifestyle. Investing in this land encompasses more than just owning a piece of paradise; it presents a chance to secure a potentially lucrative asset. The Cayman Islands have consistently captivated real estate investors due to their robust market and reputation for stability and growth. As the proprietor of this prime residential plot, you stand to benefit from the thriving tourism industry and the potential financial gains that come with it. For a more comprehensive understanding of this exceptional prospect and to seize this golden opportunity, reach out to us without delay. Don't miss your chance to transform your aspirations into reality within the Selworthy Grove Development on Cayman Brac. Invest in a future of your own design, relish the epitome of luxury living, and immerse yourself in the unspoiled Caribbean paradise that awaits. Ca... View More

### PROPERTY FEATURES

Views Garden View

Block 110A
Parcel 215
Road Frontage 100.4