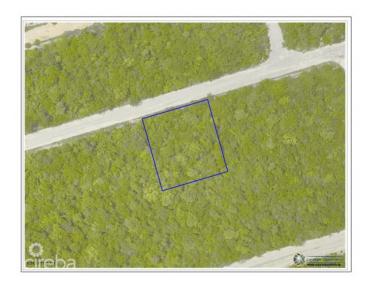

# PROPERTY DESCRIPTION

Visualize owning a remarkable slice of land within the exclusive Selworthy Grove Development, nestled in the breathtaking landscapes of Cayman Brac. This enticing property offers an incredible opportunity for crafting your ideal home, spanning 0.2461 acres, granting you ample space to construct a residence tailored precisely to your preferences and lifestyle. The allure of this property is amplified by its elevated location on the Cayman Brac bluff, rising 82 feet above sea level. This advantageous position guarantees sweeping panoramic views of the surrounding natural beauty. Picture yourself waking up to soft island breezes, with a view that encompasses the verdant tropical scenery. The Selworthy Grove Development epitomizes luxury living in a serene and secluded ambiance, providing an exquisite environment for homeowners to relish. An especially enticing feature of this property is the proposed communal tennis court within the development. Whether you're an avid tennis enthusiast or simply looking to engage in a friendly match, this amenity adds an extra layer of leisure and recreational potential to your lifestyle. Investing in this land encompasses more than just owning a piece of paradise; it presents a chance to secure a potentially lucrative asset. The Cayman Islands have consistently captivated real estate investors due to their robust market and reputation for stability and growth. As the proprietor of this prime residential plot, you stand to benefit from the thriving tourism industry and the potential financial gains that come with it. For a more comprehensive understanding of this exceptional prospect and to seize this golden opportunity, reach out to us without delay. Don't miss your chance to transform your aspirations into reality within the Selworthy Grove Development on Cayman Brac. Invest in a future of your own design, relish the epitome of luxury living, and immerse yourself in the unspoiled Caribbean paradise that awaits. Ca... View More

### PROPERTY FEATURES

Views Garden View

Block 110A
Parcel 215
Road Frontage 100.4