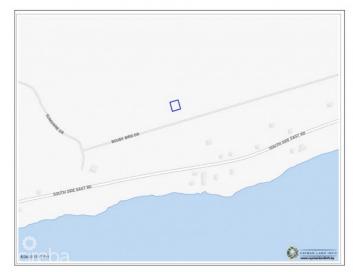

# PROPERTY DESCRIPTION

Visualize owning a remarkable slice of land within the exclusive Selworthy Grove Development, nestled in the breathtaking landscapes of Cayman Brac. This enticing property offers an incredible opportunity for crafting your ideal home, spanning 0.2461 acres, granting you ample space to construct a residence tailored precisely to your preferences and lifestyle. The allure of this property is amplified by its elevated location on the Cayman Brac bluff, rising 82 feet above sea level. This advantageous position guarantees sweeping panoramic views of the surrounding natural beauty. Picture yourself waking up to soft island breezes, with a view that encompasses the verdant tropical scenery. The Selworthy Grove Development epitomizes luxury living in a serene and secluded ambiance, providing an exquisite environment for homeowners to relish. An especially enticing feature of this property is the proposed communal tennis court within the development. Whether you're an avid tennis enthusiast or simply looking to engage in a friendly match, this amenity adds an extra layer of leisure and recreational potential to your lifestyle. Investing in this land encompasses more than just owning a piece of paradise; it presents a chance to secure a potentially lucrative asset. The Cayman Islands have consistently captivated real estate investors due to their robust market and reputation for stability and growth. As the proprietor of this prime residential plot, you stand to benefit from the thriving tourism industry and the potential financial gains that come with it. For a more comprehensive understanding of this exceptional prospect and to seize this golden opportunity, reach out to us without delay. Don't miss your chance to transform your aspirations into reality within the Selworthy Grove Development on Cayman Brac. Invest in a future of your own design, relish the epitome of luxury living, and immerse yourself in the unspoiled Caribbean paradise that awaits. Ca... View More

### PROPERTY FEATURES

Views Garden View

Block 110A
Parcel 215
Road Frontage 100.4