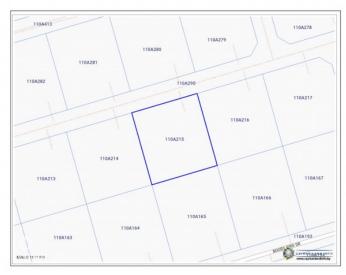

### PROPERTY FEATURES

Views Garden View

Block 110A
Parcel 215
Road Frontage 100.4