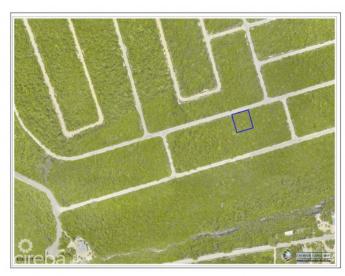

# PROPERTY DESCRIPTION

Visualize owning a remarkable slice of land within the exclusive Selworthy Grove Development, nestled in the breathtaking landscapes of Cayman Brac. This enticing property offers an incredible opportunity for crafting your ideal home, spanning 0.2461 acres, granting you ample space to construct a residence tailored precisely to your preferences and lifestyle. The allure of this property is amplified by its elevated location on the Cayman Brac bluff, rising 82 feet above sea level. This advantageous position guarantees sweeping panoramic views of the surrounding natural beauty. Picture yourself waking up to soft island breezes, with a view that encompasses the verdant tropical scenery. The Selworthy Grove Development epitomizes luxury living in a serene and secluded ambiance, providing an exquisite environment for homeowners to relish. An especially enticing feature of this property is the proposed communal tennis court within the development. Whether you're an avid tennis enthusiast or simply looking to engage in a friendly match, this amenity adds an extra layer of leisure and recreational potential to your lifestyle. Investing in this land encompasses more than just owning a piece of paradise; it presents a chance to secure a potentially lucrative asset. The Cayman Islands have consistently captivated real estate investors due to their robust market and reputation for stability and growth. As the proprietor of this prime residential plot, you stand to benefit from the thriving tourism industry and the potential financial gains that come with it. For a more comprehensive understanding of this exceptional prospect and to seize this golden opportunity, reach out to us without delay. Don't miss your chance to transform your aspirations into reality within the Selworthy Grove Development on Cayman Brac. Invest in a future of your own design, relish the epitome of luxury living, and immerse yourself in the unspoiled Caribbean paradise that awaits. Ca... View More

### PROPERTY FEATURES

Views Garden View

Block 110A
Parcel 215
Road Frontage 100.4