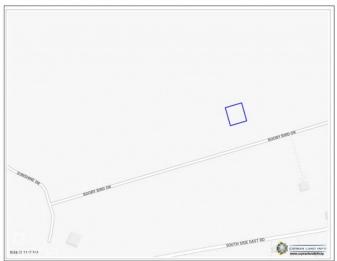

# PROPERTY DESCRIPTION

Visualize owning a remarkable slice of land within the exclusive Selworthy Grove Development, nestled in the breathtaking landscapes of Cayman Brac. This enticing property offers an incredible opportunity for crafting your ideal home, spanning 0.2461 acres, granting you ample space to construct a residence tailored precisely to your preferences and lifestyle. The allure of this property is amplified by its elevated location on the Cayman Brac bluff, rising 82 feet above sea level. This advantageous position guarantees sweeping panoramic views of the surrounding natural beauty. Picture yourself waking up to soft island breezes, with a view that encompasses the verdant tropical scenery. The Selworthy Grove Development epitomizes luxury living in a serene and secluded ambiance, providing an exquisite environment for homeowners to relish. An especially enticing feature of this property is the proposed communal tennis court within the development. Whether you're an avid tennis enthusiast or simply looking to engage in a friendly match, this amenity adds an extra layer of leisure and recreational potential to your lifestyle. Investing in this land encompasses more than just owning a piece of paradise; it presents a chance to secure a potentially lucrative asset. The Cayman Islands have consistently captivated real estate investors due to their robust market and reputation for stability and growth. As the proprietor of this prime residential plot, you stand to benefit from the thriving tourism industry and the potential financial gains that come with it. For a more comprehensive understanding of this exceptional prospect and to seize this golden opportunity, reach out to us without delay. Don't miss your chance to transform your aspirations into reality within the Selworthy Grove Development on Cayman Brac. Invest in a future of your own design, relish the epitome of luxury living, and immerse yourself in the unspoiled Caribbean paradise that awaits. Ca... View More

### PROPERTY FEATURES

Views Garden View

Block 110A
Parcel 215
Road Frontage 100.4