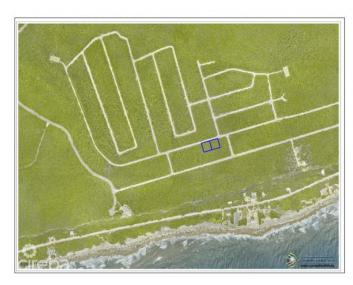

# PROPERTY DESCRIPTION

Envision owning not just one, but two exceptional parcels of land within the prestigious Selworthy Grove Development, cradled amid the captivating vistas of Cayman Brac. This remarkable offering opens the door to crafting not one, but two dream homes. With each plot spanning 0.2450 acres with a combined total of .4923 acres, you're afforded abundant space to fashion residences that mirror your unique lifestyle and preferences. The allure of these properties is elevated by their perch atop the Cayman Brac bluff, rising a commanding 82 feet above the azure sea. This elevated vantage promises expansive, awe-inspiring views of the natural splendor that envelops the area. Imagine waking up to caressing island breezes, greeted by the lush tapestry of the tropics. The Selworthy Grove Development is planning a communal tennis court, poised to enrich the lives of residents with leisurely matches and the chance to partake in physical activities, regardless of whether they're seasoned players or enthusiastic beginners. But these plots hold more than the promise of paradise - they represent an avenue to secure potentially lucrative assets. The Cayman Islands' robust real estate market and reputation for stability and growth have long captivated investors. By becoming stewards of these prime residential lands, you position yourself to capitalize on the flourishing tourism industry and the financial benefits it presents. For a deeper dive into this extraordinary opportunity and to grasp the golden prospects at hand, don't hesitate to contact us. The chance to actualize your visions within the Selworthy Grove Development on Cayman Brac is now doubly present. Seize this moment to invest in a future that's entirely your own, embrace the epitome of opulent living, and immerse yourself in the untamed beauty of the Caribbean paradise that beckons. Call today for a private tour. How do you want to live your life? PICS- Source: www.caymanlandinfo.ky