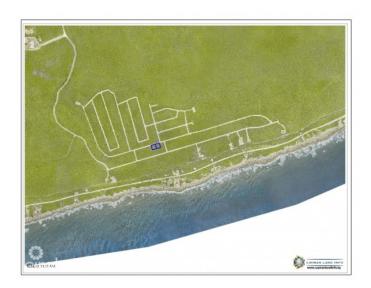

# PROPERTY DESCRIPTION

Envision owning not just one, but two exceptional parcels of land within the prestigious Selworthy Grove Development, cradled amid the captivating vistas of Cayman Brac. This remarkable offering opens the door to crafting not one, but two dream homes. With each plot spanning 0.2450 acres with a combined total of .4923 acres, you're afforded abundant space to fashion residences that mirror your unique lifestyle and preferences. The allure of these properties is elevated by their perch atop the Cayman Brac bluff, rising a commanding 82 feet above the azure sea. This elevated vantage promises expansive, awe-inspiring views of the natural splendor that envelops the area. Imagine waking up to caressing island breezes, greeted by the lush tapestry of the tropics. The Selworthy Grove Development is planning a communal tennis court, poised to enrich the lives of residents with leisurely matches and the chance to partake in physical activities, regardless of whether they're seasoned players or enthusiastic beginners. But these plots hold more than the promise of paradise - they represent an avenue to secure potentially lucrative assets. The Cayman Islands' robust real estate market and reputation for stability and growth have long captivated investors. By becoming stewards of these prime residential lands, you position yourself to capitalize on the flourishing tourism industry and the financial benefits it presents. For a deeper dive into this extraordinary opportunity and to grasp the golden prospects at hand, don't hesitate to contact us. The chance to actualize your visions within the Selworthy Grove Development on Cayman Brac is now doubly present. Seize this moment to invest in a future that's entirely your own, embrace the epitome of opulent living, and immerse yourself in the untamed beauty of the Caribbean paradise that beckons. Call today for a private tour. How do you want to live your life? PICS- Source: www.caymanlandinfo.ky