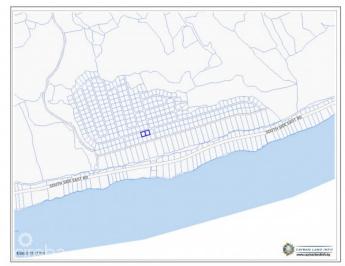

# PROPERTY DESCRIPTION

Envision owning not just one, but two exceptional parcels of land within the prestigious Selworthy Grove Development, cradled amid the captivating vistas of Cayman Brac. This remarkable offering opens the door to crafting not one, but two dream homes. With each plot spanning 0.2450 acres with a combined total of .4923 acres, you're afforded abundant space to fashion residences that mirror your unique lifestyle and preferences. The allure of these properties is elevated by their perch atop the Cayman Brac bluff, rising a commanding 82 feet above the azure sea. This elevated vantage promises expansive, awe-inspiring views of the natural splendor that envelops the area. Imagine waking up to caressing island breezes, greeted by the lush tapestry of the tropics. The Selworthy Grove Development is planning a communal tennis court, poised to enrich the lives of residents with leisurely matches and the chance to partake in physical activities, regardless of whether they're seasoned players or enthusiastic beginners. But these plots hold more than the promise of paradise - they represent an avenue to secure potentially lucrative assets. The Cayman Islands' robust real estate market and reputation for stability and growth have long captivated investors. By becoming stewards of these prime residential lands, you position yourself to capitalize on the flourishing tourism industry and the financial benefits it presents. For a deeper dive into this extraordinary opportunity and to grasp the golden prospects at hand, don't hesitate to contact us. The chance to actualize your visions within the Selworthy Grove Development on Cayman Brac is now doubly present. Seize this moment to invest in a future that's entirely your own, embrace the epitome of opulent living, and immerse yourself in the untamed beauty of the Caribbean paradise that beckons. Call today for a private tour. How do you want to live your life? PICS- Source: www.caymanlandinfo.ky