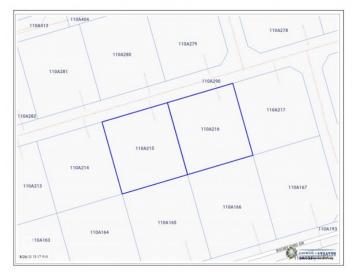

### PROPERTY DETAILS

Price: US\$80,000 MLS#: 416521 Type: Land
Listing Type: Little Cayman/Cayman BracStatus: Current Width: 200.94

Depth: 107.18 Acres: 0.4923

# PROPERTY DESCRIPTION

Envision owning not just one, but two exceptional parcels of land within the prestigious Selworthy Grove Development, cradled amid the captivating vistas of Cayman Brac. This remarkable offering opens the door to crafting not one, but two dream homes. With each plot spanning 0.2450 acres with a combined total of .4923 acres, you're afforded abundant space to fashion residences that mirror your unique lifestyle and preferences. The allure of these properties is elevated by their perch atop the Cayman Brac bluff, rising a commanding 82 feet above the azure sea. This elevated vantage promises expansive, awe-inspiring views of the natural splendor that envelops the area. Imagine waking up to caressing island breezes, greeted by the lush tapestry of the tropics. The Selworthy Grove Development is planning a communal tennis court, poised to enrich the lives of residents with leisurely matches and the chance to partake in physical activities, regardless of whether they're seasoned players or enthusiastic beginners. But these plots hold more than the promise of paradise - they represent an avenue to secure potentially lucrative assets. The Cayman Islands' robust real estate market and reputation for stability and growth have long captivated investors. By becoming stewards of these prime residential lands, you position yourself to capitalize on the flourishing tourism industry and the financial benefits it presents. For a deeper dive into this extraordinary opportunity and to grasp the golden prospects at hand, don't hesitate to contact us. The chance to actualize your visions within the Selworthy Grove Development on Cayman Brac is now doubly present. Seize this moment to invest in a future that's entirely your own, embrace the epitome of opulent living, and immerse yourself in the untamed beauty of the Caribbean paradise that beckons. Call today for a private tour. How do you want to live your life? PICS- Source: www.caymanlandinfo.ky

### PROPERTY FEATURES

Views Garden View

Block110AParcel215, 216Road Frontage200.9