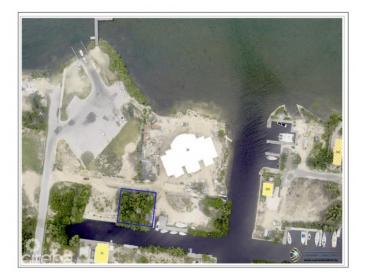

# PROPERTY DESCRIPTION

Fantastic canal front parcel situated in the popular North Sound Estates community. The front elevation of the property faces a public boat ramp and dock whilst offering unobstructed views of the North Sound. Starfish Point, Rum Point, Stingray City and Camana Bay are all within a 15-mins boat ride from the property. Build your dream home and enjoy the perfect boaters lifestyle.

### PROPERTY FEATURES

| Views         | Canal Front             |
|---------------|-------------------------|
| Block         | 27C                     |
| Parcel        | 547                     |
| Zoning        | Low Density residential |
| Sea Frontage  | 100                     |
| Road Frontage | 100                     |
| Soil          | Marl                    |
|               |                         |