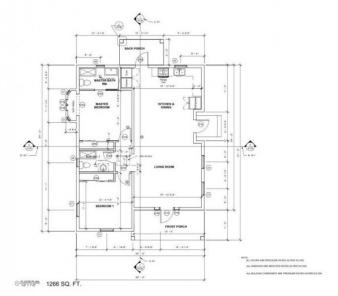

#### PROPERTY DETAILS

Price: CI\$349,000 MLS#: 416714 Type: Residential Listing Type: Single Family Home Status: Current Bedrooms: 2

Bathrooms: 2 Built: 2024

Sq. Ft.: 1266

### PROPERTY DESCRIPTION

Welcome to Middle Bluff Ct! Located in the heart of Cayman Brac, this brand new home is the epitome of modernity and comfort. With two spacious bedrooms and two bathrooms, this property offers ample space for you and your loved ones to thrive. As you enter, you'll be greeted by a beautifully designed open floor plan, allowing for seamless flow between the living room, dining area, and kitchen. The kitchen boasts all new appliances, including a gas stove that will surely bring out your inner chef. The sleek porcelain tile flooring adds a touch of elegance throughout the house. Looking to relax or entertain? Step out onto the covered patio, where you can enjoy the fresh island breeze while sipping your morning coffee or hosting gatherings with friends and family. Additionally, there's an option for a standing seam roof that not only enhances the aesthetics but also provides extra durability. Situated on a high and dry lot, this property offers peace of mind during inclement weather. Say goodbye to any worries of flooding! Middle Bluff Ct is currently under construction and is set to be completed by early 2025. This presents a unique opportunity for you to personalize the finishing touches according to your preferences. Don't miss out on this fantastic opportunity to own a brand new home in Cayman Brac Central. Contact me today to schedule a viewing or for more information. Your dream home awaits! Aerial view sourced from www.caymanlandinfo.ky