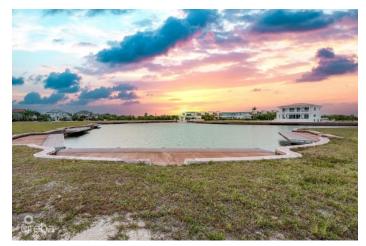

## PROPERTY DESCRIPTION

Your Dream Waterfront Property in Harbour Reach! Imagine enjoying breathtaking sunset views from this idyllic, west-facing lot located in the prestigious gated community of Harbour Reach, Grand Harbour. Now available with a new price! This prime 14,648 sq ft (0.34-acre) lot offers the perfect canvas for your dream home, with plans already in place for a spectacular 5,750 sq ft residence designed by the renowned Trio Architecture. Both planning and strata approvals are secured, and construction drawings are complete, including solar integration, pool and landscape designs, as well as a bespoke interior design concept. Set along the widest part of the Harbour Reach canal, this unique lot provides exceptional street frontage and a stunning vista across the serene lagoon, offering maximum privacy with no direct opposite-side neighbors. The west-facing orientation promises sunny afternoons by the pool and picture-perfect sunsets over the water. A private boat dock is included for seamless access to the North Sound, making this property a boater's paradise. This is an unparalleled opportunity to own a remarkable waterfront property in one of Grand Harbour's most sought-after communities. Don't miss out on this exceptional value!