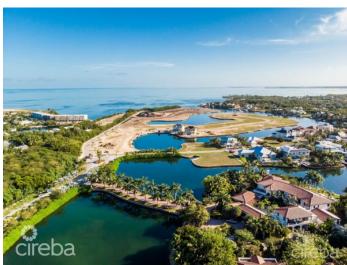

## PROPERTY DESCRIPTION

Your Dream Waterfront Property in Harbour Reach! Imagine enjoying breathtaking sunset views from this idyllic, west-facing lot located in the prestigious gated community of Harbour Reach, Grand Harbour. Now available with a new price! This prime 14,648 sq ft (0.34-acre) lot offers the perfect canvas for your dream home, with plans already in place for a spectacular 5,750 sq ft residence designed by the renowned Trio Architecture. Both planning and strata approvals are secured, and construction drawings are complete, including solar integration, pool and landscape designs, as well as a bespoke interior design concept. Set along the widest part of the Harbour Reach canal, this unique lot provides exceptional street frontage and a stunning vista across the serene lagoon, offering maximum privacy with no direct opposite-side neighbors. The west-facing orientation promises sunny afternoons by the pool and picture-perfect sunsets over the water. A private boat dock is included for seamless access to the North Sound, making this property a boater's paradise. This is an unparalleled opportunity to own a remarkable waterfront property in one of Grand Harbour's most sought-after communities. Don't miss out on this exceptional value!