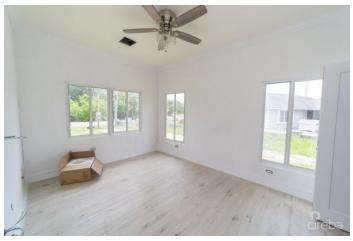

## PROPERTY DESCRIPTION

The Property comprises a single level duplex under construction, containing 3,390 sq ft of gross external area. Upon completion, the duplex will comprise two units; Unit 1 = 3 bedroom/2.5 bathroom Unit 2 = 2 bedroom/2 bathroom. Each unit has an openplan Living/Dining/Kitchen area. An allowance for a driveway is included for site improvements. The approximate site area is 0.34 acres. The surrounding development generally comprises a residential sub-division, predominantly of single and multi-family homes. Angle Ridge Drive is a 'spray and chip' sealed road with overhead power and street lighting. Vehicular access is direct and good. Monthly insurance cost to be confirmed. The nearest major retail centre is Countryside Shopping Centre located within Savannah. Call now to arrange your showing, this property has tonnes of potential!