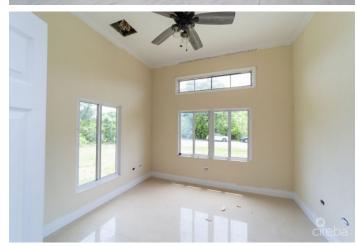

## PROPERTY DESCRIPTION

The Property comprises a single level duplex under construction, containing 3,390 sq ft of gross external area. Upon completion, the duplex will comprise two units; Unit 1 = 3 bedroom/2.5 bathroom Unit 2 = 2 bedroom/2 bathroom. Each unit has an openplan Living/Dining/Kitchen area. An allowance for a driveway is included for site improvements. The approximate site area is 0.34 acres. The surrounding development generally comprises a residential sub-division, predominantly of single and multi-family homes. Angle Ridge Drive is a 'spray and chip' sealed road with overhead power and street lighting. Vehicular access is direct and good. Monthly insurance cost to be confirmed. The nearest major retail centre is Countryside Shopping Centre located within Savannah. Call now to arrange your showing, this property has tonnes of potential!