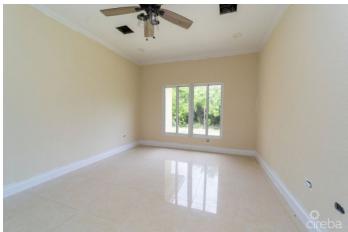

## PROPERTY DESCRIPTION

The Property comprises a single level duplex under construction, containing 3,390 sq ft of gross external area. Upon completion, the duplex will comprise two units; Unit 1 = 3 bedroom/2.5 bathroom Unit 2 = 2 bedroom/2 bathroom. Each unit has an openplan Living/Dining/Kitchen area. An allowance for a driveway is included for site improvements. The approximate site area is 0.34 acres. The surrounding development generally comprises a residential sub-division, predominantly of single and multi-family homes. Angle Ridge Drive is a 'spray and chip' sealed road with overhead power and street lighting. Vehicular access is direct and good. Monthly insurance cost to be confirmed. The nearest major retail centre is Countryside Shopping Centre located within Savannah. Call now to arrange your showing, this property has tonnes of potential!