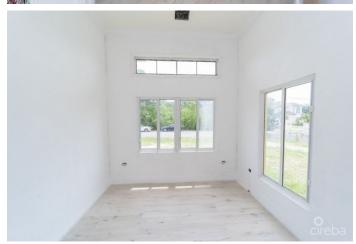

## PROPERTY DESCRIPTION

The Property comprises a single level duplex under construction, containing 3,390 sq ft of gross external area. Upon completion, the duplex will comprise two units; Unit 1 = 3 bedroom/2.5 bathroom Unit 2 = 2 bedroom/2 bathroom. Each unit has an openplan Living/Dining/Kitchen area. An allowance for a driveway is included for site improvements. The approximate site area is 0.34 acres. The surrounding development generally comprises a residential sub-division, predominantly of single and multi-family homes. Angle Ridge Drive is a 'spray and chip' sealed road with overhead power and street lighting. Vehicular access is direct and good. Monthly insurance cost to be confirmed. The nearest major retail centre is Countryside Shopping Centre located within Savannah. Call now to arrange your showing, this property has tonnes of potential!