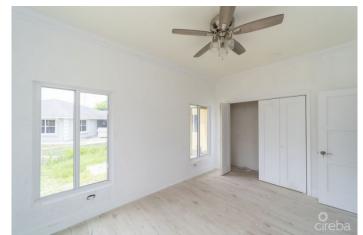

## PROPERTY DESCRIPTION

The Property comprises a single level duplex under construction, containing 3,390 sq ft of gross external area. Upon completion, the duplex will comprise two units; Unit 1 = 3 bedroom/2.5 bathroom Unit 2 = 2 bedroom/2 bathroom. Each unit has an openplan Living/Dining/Kitchen area. An allowance for a driveway is included for site improvements. The approximate site area is 0.34 acres. The surrounding development generally comprises a residential sub-division, predominantly of single and multi-family homes. Angle Ridge Drive is a 'spray and chip' sealed road with overhead power and street lighting. Vehicular access is direct and good. Monthly insurance cost to be confirmed. The nearest major retail centre is Countryside Shopping Centre located within Savannah. Call now to arrange your showing, this property has tonnes of potential!