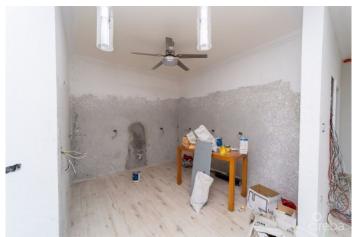

## PROPERTY DESCRIPTION

The Property comprises a single level duplex under construction, containing 3,390 sq ft of gross external area. Upon completion, the duplex will comprise two units; Unit 1 = 3 bedroom/2.5 bathroom Unit 2 = 2 bedroom/2 bathroom. Each unit has an openplan Living/Dining/Kitchen area. An allowance for a driveway is included for site improvements. The approximate site area is 0.34 acres. The surrounding development generally comprises a residential sub-division, predominantly of single and multi-family homes. Angle Ridge Drive is a 'spray and chip' sealed road with overhead power and street lighting. Vehicular access is direct and good. Monthly insurance cost to be confirmed. The nearest major retail centre is Countryside Shopping Centre located within Savannah. Call now to arrange your showing, this property has tonnes of potential!