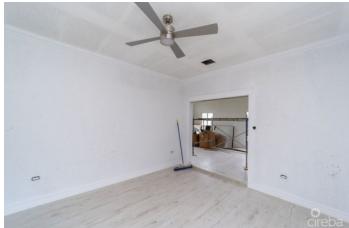

## PROPERTY DESCRIPTION

The Property comprises a single level duplex under construction, containing 3,390 sq ft of gross external area. Upon completion, the duplex will comprise two units; Unit 1 = 3 bedroom/2.5 bathroom Unit 2 = 2 bedroom/2 bathroom. Each unit has an openplan Living/Dining/Kitchen area. An allowance for a driveway is included for site improvements. The approximate site area is 0.34 acres. The surrounding development generally comprises a residential sub-division, predominantly of single and multi-family homes. Angle Ridge Drive is a 'spray and chip' sealed road with overhead power and street lighting. Vehicular access is direct and good. Monthly insurance cost to be confirmed. The nearest major retail centre is Countryside Shopping Centre located within Savannah. Call now to arrange your showing, this property has tonnes of potential!