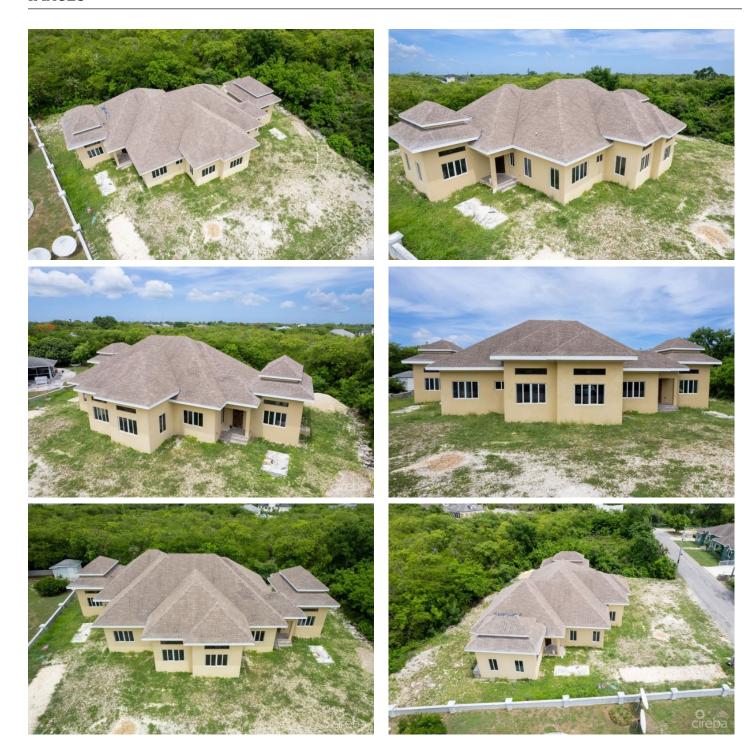

## PROPERTY DESCRIPTION

The Property comprises a single level duplex under construction, containing 3,390 sq ft of gross external area. Upon completion, the duplex will comprise two units; Unit 1 = 3 bedroom/2.5 bathroom Unit 2 = 2 bedroom/2 bathroom. Each unit has an openplan Living/Dining/Kitchen area. An allowance for a driveway is included for site improvements. The approximate site area is 0.34 acres. The surrounding development generally comprises a residential sub-division, predominantly of single and multi-family homes. Angle Ridge Drive is a 'spray and chip' sealed road with overhead power and street lighting. Vehicular access is direct and good. Monthly insurance cost to be confirmed. The nearest major retail centre is Countryside Shopping Centre located within Savannah. Call now to arrange your showing, this property has tonnes of potential!

## PROPERTY FEATURES

Views Garden View

Block38EParcel191FoundationSlabFloor Level1