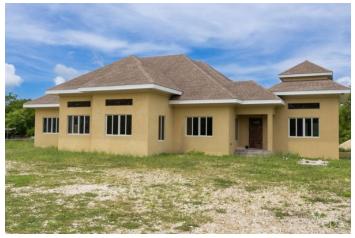

## PROPERTY DESCRIPTION

The Property comprises a single level duplex under construction, containing 3,390 sq ft of gross external area. Upon completion, the duplex will comprise two units; Unit 1 = 3 bedroom/2.5 bathroom Unit 2 = 2 bedroom/2 bathroom. Each unit has an openplan Living/Dining/Kitchen area. An allowance for a driveway is included for site improvements. The approximate site area is 0.34 acres. The surrounding development generally comprises a residential sub-division, predominantly of single and multi-family homes. Angle Ridge Drive is a 'spray and chip' sealed road with overhead power and street lighting. Vehicular access is direct and good. Monthly insurance cost to be confirmed. The nearest major retail centre is Countryside Shopping Centre located within Savannah. Call now to arrange your showing, this property has tonnes of potential!