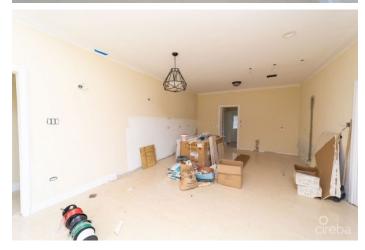

## PROPERTY DESCRIPTION

The Property comprises a single level duplex under construction, containing 3,390 sq ft of gross external area. Upon completion, the duplex will comprise two units; Unit 1 = 3 bedroom/2.5 bathroom Unit 2 = 2 bedroom/2 bathroom. Each unit has an openplan Living/Dining/Kitchen area. An allowance for a driveway is included for site improvements. The approximate site area is 0.34 acres. The surrounding development generally comprises a residential sub-division, predominantly of single and multi-family homes. Angle Ridge Drive is a 'spray and chip' sealed road with overhead power and street lighting. Vehicular access is direct and good. Monthly insurance cost to be confirmed. The nearest major retail centre is Countryside Shopping Centre located within Savannah. Call now to arrange your showing, this property has tonnes of potential!