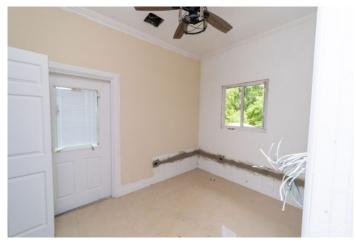

## PROPERTY DESCRIPTION

The Property comprises a single level duplex under construction, containing 3,390 sq ft of gross external area. Upon completion, the duplex will comprise two units; Unit 1 = 3 bedroom/2.5 bathroom Unit 2 = 2 bedroom/2 bathroom. Each unit has an openplan Living/Dining/Kitchen area. An allowance for a driveway is included for site improvements. The approximate site area is 0.34 acres. The surrounding development generally comprises a residential sub-division, predominantly of single and multi-family homes. Angle Ridge Drive is a 'spray and chip' sealed road with overhead power and street lighting. Vehicular access is direct and good. Monthly insurance cost to be confirmed. The nearest major retail centre is Countryside Shopping Centre located within Savannah. Call now to arrange your showing, this property has tonnes of potential!