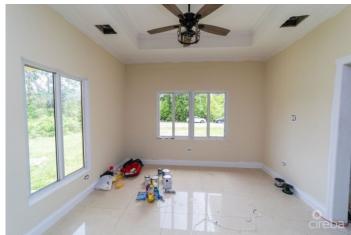

## PROPERTY DESCRIPTION

The Property comprises a single level duplex under construction, containing 3,390 sq ft of gross external area. Upon completion, the duplex will comprise two units; Unit 1 = 3 bedroom/2.5 bathroom Unit 2 = 2 bedroom/2 bathroom. Each unit has an openplan Living/Dining/Kitchen area. An allowance for a driveway is included for site improvements. The approximate site area is 0.34 acres. The surrounding development generally comprises a residential sub-division, predominantly of single and multi-family homes. Angle Ridge Drive is a 'spray and chip' sealed road with overhead power and street lighting. Vehicular access is direct and good. Monthly insurance cost to be confirmed. The nearest major retail centre is Countryside Shopping Centre located within Savannah. Call now to arrange your showing, this property has tonnes of potential!