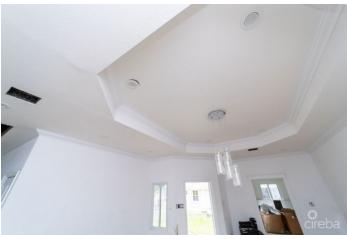

## PROPERTY DESCRIPTION

The Property comprises a single level duplex under construction, containing 3,390 sq ft of gross external area. Upon completion, the duplex will comprise two units; Unit 1 = 3 bedroom/2.5 bathroom Unit 2 = 2 bedroom/2 bathroom. Each unit has an openplan Living/Dining/Kitchen area. An allowance for a driveway is included for site improvements. The approximate site area is 0.34 acres. The surrounding development generally comprises a residential sub-division, predominantly of single and multi-family homes. Angle Ridge Drive is a 'spray and chip' sealed road with overhead power and street lighting. Vehicular access is direct and good. Monthly insurance cost to be confirmed. The nearest major retail centre is Countryside Shopping Centre located within Savannah. Call now to arrange your showing, this property has tonnes of potential!