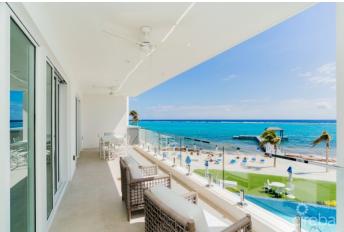

### PROPERTY DESCRIPTION

A three bed, three and a half bath condo with stunning views across the Caribbean Sea. Conveniently located on the second floor of the Rum Point Club you have direct outdoor stairway access to the pool and ground floor. This added convenience makes it one of the best condos in the building. A very well thought out layout ensuring no wasted space, maximised storage, and optimal light throughout the very generously sized rooms. What's more, enjoy your own patio access from every room. This condo is sold fully furnished with the utmost quality products by Design Studio Cayman. Residents of the Rum Point Club have access to a large rooftop terrace, gym/spa, coffee shop, room service, poolside lounging, private beach area with cabanas, and a communal dock. There is also underground parking a very rare find in Cayman, as well as on-site management and security. This condo offers fantastic short term rental returns or an exceptional way of life for your personal use year round. Rum Point Club Residence is the newest and finest offering in Rum Point. Only a 3 minutes drive down the road to Kaibo for lunch or coffee, and a quick 20 minute boat ride across the North Sound to Camana Bay and Grand Caymans canal front neighbourhoods. Reach out for more details.

### PROPERTY FEATURES

Views Water Front

Block 33B
Parcel 266H8
Foundation Slab
Floor Level 2
Sea Frontage 500