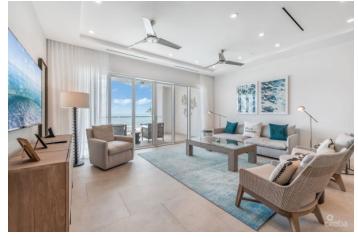

### PROPERTY DESCRIPTION

A three bed, three and a half bath condo with stunning views across the Caribbean Sea. Conveniently located on the second floor of the Rum Point Club you have direct outdoor stairway access to the pool and ground floor. This added convenience makes it one of the best condos in the building. A very well thought out layout ensuring no wasted space, maximised storage, and optimal light throughout the very generously sized rooms. What's more, enjoy your own patio access from every room. This condo is sold fully furnished with the utmost quality products by Design Studio Cayman. Residents of the Rum Point Club have access to a large rooftop terrace, gym/spa, coffee shop, room service, poolside lounging, private beach area with cabanas, and a communal dock. There is also underground parking a very rare find in Cayman, as well as on-site management and security. This condo offers fantastic short term rental returns or an exceptional way of life for your personal use year round. Rum Point Club Residence is the newest and finest offering in Rum Point. Only a 3 minutes drive down the road to Kaibo for lunch or coffee, and a quick 20 minute boat ride across the North Sound to Camana Bay and Grand Caymans canal front neighbourhoods. Reach out for more details.