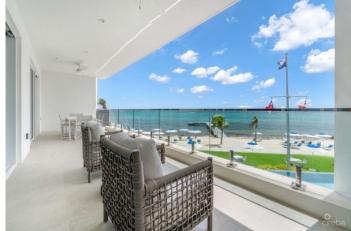

### PROPERTY DESCRIPTION

A three bed, three and a half bath condo with stunning views across the Caribbean Sea. Conveniently located on the second floor of the Rum Point Club you have direct outdoor stairway access to the pool and ground floor. This added convenience makes it one of the best condos in the building. A very well thought out layout ensuring no wasted space, maximised storage, and optimal light throughout the very generously sized rooms. What's more, enjoy your own patio access from every room. This condo is sold fully furnished with the utmost quality products by Design Studio Cayman. Residents of the Rum Point Club have access to a large rooftop terrace, gym/spa, coffee shop, room service, poolside lounging, private beach area with cabanas, and a communal dock. There is also underground parking a very rare find in Cayman, as well as on-site management and security. This condo offers fantastic short term rental returns or an exceptional way of life for your personal use year round. Rum Point Club Residence is the newest and finest offering in Rum Point. Only a 3 minutes drive down the road to Kaibo for lunch or coffee, and a quick 20 minute boat ride across the North Sound to Camana Bay and Grand Caymans canal front neighbourhoods. Reach out for more details.