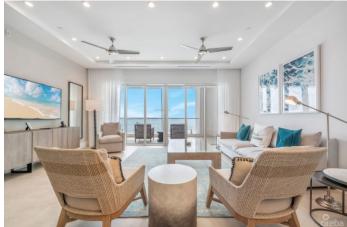

### PROPERTY DESCRIPTION

A three bed, three and a half bath condo with stunning views across the Caribbean Sea. Conveniently located on the second floor of the Rum Point Club you have direct outdoor stairway access to the pool and ground floor. This added convenience makes it one of the best condos in the building. A very well thought out layout ensuring no wasted space, maximised storage, and optimal light throughout the very generously sized rooms. What's more, enjoy your own patio access from every room. This condo is sold fully furnished with the utmost quality products by Design Studio Cayman. Residents of the Rum Point Club have access to a large rooftop terrace, gym/spa, coffee shop, room service, poolside lounging, private beach area with cabanas, and a communal dock. There is also underground parking a very rare find in Cayman, as well as on-site management and security. This condo offers fantastic short term rental returns or an exceptional way of life for your personal use year round. Rum Point Club Residence is the newest and finest offering in Rum Point. Only a 3 minutes drive down the road to Kaibo for lunch or coffee, and a quick 20 minute boat ride across the North Sound to Camana Bay and Grand Caymans canal front neighbourhoods. Reach out for more details.