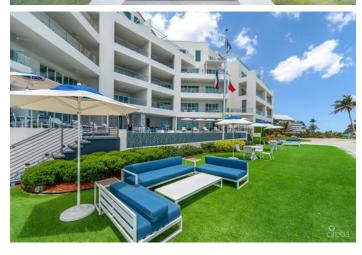

### PROPERTY DESCRIPTION

A three bed, three and a half bath condo with stunning views across the Caribbean Sea. Conveniently located on the second floor of the Rum Point Club you have direct outdoor stairway access to the pool and ground floor. This added convenience makes it one of the best condos in the building. A very well thought out layout ensuring no wasted space, maximised storage, and optimal light throughout the very generously sized rooms. What's more, enjoy your own patio access from every room. This condo is sold fully furnished with the utmost quality products by Design Studio Cayman. Residents of the Rum Point Club have access to a large rooftop terrace, gym/spa, coffee shop, room service, poolside lounging, private beach area with cabanas, and a communal dock. There is also underground parking a very rare find in Cayman, as well as on-site management and security. This condo offers fantastic short term rental returns or an exceptional way of life for your personal use year round. Rum Point Club Residence is the newest and finest offering in Rum Point. Only a 3 minutes drive down the road to Kaibo for lunch or coffee, and a quick 20 minute boat ride across the North Sound to Camana Bay and Grand Caymans canal front neighbourhoods. Reach out for more details.