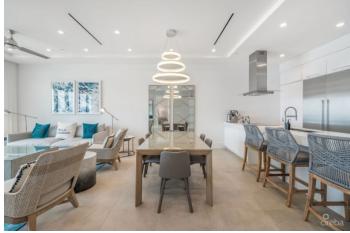

### PROPERTY DESCRIPTION

A three bed, three and a half bath condo with stunning views across the Caribbean Sea. Conveniently located on the second floor of the Rum Point Club you have direct outdoor stairway access to the pool and ground floor. This added convenience makes it one of the best condos in the building. A very well thought out layout ensuring no wasted space, maximised storage, and optimal light throughout the very generously sized rooms. What's more, enjoy your own patio access from every room. This condo is sold fully furnished with the utmost quality products by Design Studio Cayman. Residents of the Rum Point Club have access to a large rooftop terrace, gym/spa, coffee shop, room service, poolside lounging, private beach area with cabanas, and a communal dock. There is also underground parking a very rare find in Cayman, as well as on-site management and security. This condo offers fantastic short term rental returns or an exceptional way of life for your personal use year round. Rum Point Club Residence is the newest and finest offering in Rum Point. Only a 3 minutes drive down the road to Kaibo for lunch or coffee, and a quick 20 minute boat ride across the North Sound to Camana Bay and Grand Caymans canal front neighbourhoods. Reach out for more details.