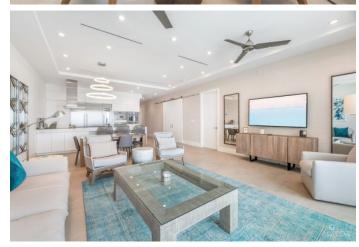

### PROPERTY DESCRIPTION

A three bed, three and a half bath condo with stunning views across the Caribbean Sea. Conveniently located on the second floor of the Rum Point Club you have direct outdoor stairway access to the pool and ground floor. This added convenience makes it one of the best condos in the building. A very well thought out layout ensuring no wasted space, maximised storage, and optimal light throughout the very generously sized rooms. What's more, enjoy your own patio access from every room. This condo is sold fully furnished with the utmost quality products by Design Studio Cayman. Residents of the Rum Point Club have access to a large rooftop terrace, gym/spa, coffee shop, room service, poolside lounging, private beach area with cabanas, and a communal dock. There is also underground parking a very rare find in Cayman, as well as on-site management and security. This condo offers fantastic short term rental returns or an exceptional way of life for your personal use year round. Rum Point Club Residence is the newest and finest offering in Rum Point. Only a 3 minutes drive down the road to Kaibo for lunch or coffee, and a quick 20 minute boat ride across the North Sound to Camana Bay and Grand Caymans canal front neighbourhoods. Reach out for more details.