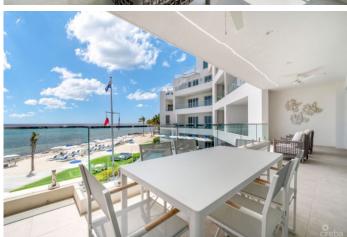

### PROPERTY DESCRIPTION

A three bed, three and a half bath condo with stunning views across the Caribbean Sea. Conveniently located on the second floor of the Rum Point Club you have direct outdoor stairway access to the pool and ground floor. This added convenience makes it one of the best condos in the building. A very well thought out layout ensuring no wasted space, maximised storage, and optimal light throughout the very generously sized rooms. What's more, enjoy your own patio access from every room. This condo is sold fully furnished with the utmost quality products by Design Studio Cayman. Residents of the Rum Point Club have access to a large rooftop terrace, gym/spa, coffee shop, room service, poolside lounging, private beach area with cabanas, and a communal dock. There is also underground parking a very rare find in Cayman, as well as on-site management and security. This condo offers fantastic short term rental returns or an exceptional way of life for your personal use year round. Rum Point Club Residence is the newest and finest offering in Rum Point. Only a 3 minutes drive down the road to Kaibo for lunch or coffee, and a quick 20 minute boat ride across the North Sound to Camana Bay and Grand Caymans canal front neighbourhoods. Reach out for more details.