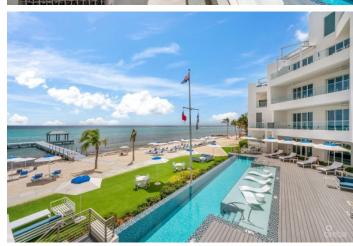

### PROPERTY DESCRIPTION

A three bed, three and a half bath condo with stunning views across the Caribbean Sea. Conveniently located on the second floor of the Rum Point Club you have direct outdoor stairway access to the pool and ground floor. This added convenience makes it one of the best condos in the building. A very well thought out layout ensuring no wasted space, maximised storage, and optimal light throughout the very generously sized rooms. What's more, enjoy your own patio access from every room. This condo is sold fully furnished with the utmost quality products by Design Studio Cayman. Residents of the Rum Point Club have access to a large rooftop terrace, gym/spa, coffee shop, room service, poolside lounging, private beach area with cabanas, and a communal dock. There is also underground parking a very rare find in Cayman, as well as on-site management and security. This condo offers fantastic short term rental returns or an exceptional way of life for your personal use year round. Rum Point Club Residence is the newest and finest offering in Rum Point. Only a 3 minutes drive down the road to Kaibo for lunch or coffee, and a quick 20 minute boat ride across the North Sound to Camana Bay and Grand Caymans canal front neighbourhoods. Reach out for more details.