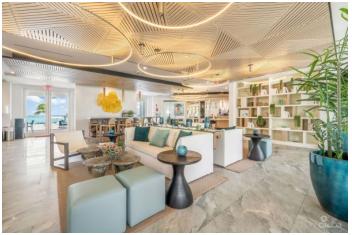

### PROPERTY DESCRIPTION

A three bed, three and a half bath condo with stunning views across the Caribbean Sea. Conveniently located on the second floor of the Rum Point Club you have direct outdoor stairway access to the pool and ground floor. This added convenience makes it one of the best condos in the building. A very well thought out layout ensuring no wasted space, maximised storage, and optimal light throughout the very generously sized rooms. What's more, enjoy your own patio access from every room. This condo is sold fully furnished with the utmost quality products by Design Studio Cayman. Residents of the Rum Point Club have access to a large rooftop terrace, gym/spa, coffee shop, room service, poolside lounging, private beach area with cabanas, and a communal dock. There is also underground parking a very rare find in Cayman, as well as on-site management and security. This condo offers fantastic short term rental returns or an exceptional way of life for your personal use year round. Rum Point Club Residence is the newest and finest offering in Rum Point. Only a 3 minutes drive down the road to Kaibo for lunch or coffee, and a quick 20 minute boat ride across the North Sound to Camana Bay and Grand Caymans canal front neighbourhoods. Reach out for more details.