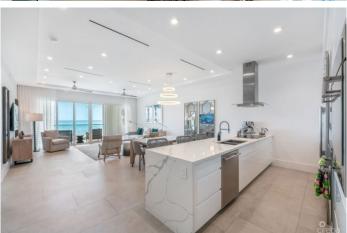

### PROPERTY DESCRIPTION

A three bed, three and a half bath condo with stunning views across the Caribbean Sea. Conveniently located on the second floor of the Rum Point Club you have direct outdoor stairway access to the pool and ground floor. This added convenience makes it one of the best condos in the building. A very well thought out layout ensuring no wasted space, maximised storage, and optimal light throughout the very generously sized rooms. What's more, enjoy your own patio access from every room. This condo is sold fully furnished with the utmost quality products by Design Studio Cayman. Residents of the Rum Point Club have access to a large rooftop terrace, gym/spa, coffee shop, room service, poolside lounging, private beach area with cabanas, and a communal dock. There is also underground parking a very rare find in Cayman, as well as on-site management and security. This condo offers fantastic short term rental returns or an exceptional way of life for your personal use year round. Rum Point Club Residence is the newest and finest offering in Rum Point. Only a 3 minutes drive down the road to Kaibo for lunch or coffee, and a quick 20 minute boat ride across the North Sound to Camana Bay and Grand Caymans canal front neighbourhoods. Reach out for more details.