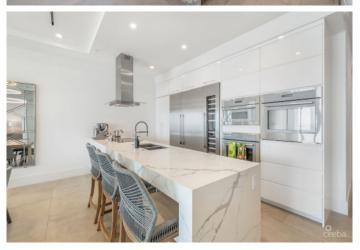

### PROPERTY DESCRIPTION

A three bed, three and a half bath condo with stunning views across the Caribbean Sea. Conveniently located on the second floor of the Rum Point Club you have direct outdoor stairway access to the pool and ground floor. This added convenience makes it one of the best condos in the building. A very well thought out layout ensuring no wasted space, maximised storage, and optimal light throughout the very generously sized rooms. What's more, enjoy your own patio access from every room. This condo is sold fully furnished with the utmost quality products by Design Studio Cayman. Residents of the Rum Point Club have access to a large rooftop terrace, gym/spa, coffee shop, room service, poolside lounging, private beach area with cabanas, and a communal dock. There is also underground parking a very rare find in Cayman, as well as on-site management and security. This condo offers fantastic short term rental returns or an exceptional way of life for your personal use year round. Rum Point Club Residence is the newest and finest offering in Rum Point. Only a 3 minutes drive down the road to Kaibo for lunch or coffee, and a quick 20 minute boat ride across the North Sound to Camana Bay and Grand Caymans canal front neighbourhoods. Reach out for more details.