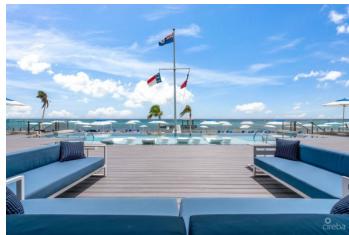

### PROPERTY DESCRIPTION

A three bed, three and a half bath condo with stunning views across the Caribbean Sea. Conveniently located on the second floor of the Rum Point Club you have direct outdoor stairway access to the pool and ground floor. This added convenience makes it one of the best condos in the building. A very well thought out layout ensuring no wasted space, maximised storage, and optimal light throughout the very generously sized rooms. What's more, enjoy your own patio access from every room. This condo is sold fully furnished with the utmost quality products by Design Studio Cayman. Residents of the Rum Point Club have access to a large rooftop terrace, gym/spa, coffee shop, room service, poolside lounging, private beach area with cabanas, and a communal dock. There is also underground parking a very rare find in Cayman, as well as on-site management and security. This condo offers fantastic short term rental returns or an exceptional way of life for your personal use year round. Rum Point Club Residence is the newest and finest offering in Rum Point. Only a 3 minutes drive down the road to Kaibo for lunch or coffee, and a quick 20 minute boat ride across the North Sound to Camana Bay and Grand Caymans canal front neighbourhoods. Reach out for more details.