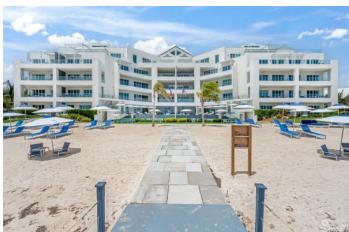

### PROPERTY DESCRIPTION

A three bed, three and a half bath condo with stunning views across the Caribbean Sea. Conveniently located on the second floor of the Rum Point Club you have direct outdoor stairway access to the pool and ground floor. This added convenience makes it one of the best condos in the building. A very well thought out layout ensuring no wasted space, maximised storage, and optimal light throughout the very generously sized rooms. What's more, enjoy your own patio access from every room. This condo is sold fully furnished with the utmost quality products by Design Studio Cayman. Residents of the Rum Point Club have access to a large rooftop terrace, gym/spa, coffee shop, room service, poolside lounging, private beach area with cabanas, and a communal dock. There is also underground parking a very rare find in Cayman, as well as on-site management and security. This condo offers fantastic short term rental returns or an exceptional way of life for your personal use year round. Rum Point Club Residence is the newest and finest offering in Rum Point. Only a 3 minutes drive down the road to Kaibo for lunch or coffee, and a quick 20 minute boat ride across the North Sound to Camana Bay and Grand Caymans canal front neighbourhoods. Reach out for more details.