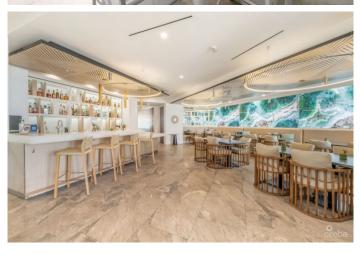

### PROPERTY DESCRIPTION

A three bed, three and a half bath condo with stunning views across the Caribbean Sea. Conveniently located on the second floor of the Rum Point Club you have direct outdoor stairway access to the pool and ground floor. This added convenience makes it one of the best condos in the building. A very well thought out layout ensuring no wasted space, maximised storage, and optimal light throughout the very generously sized rooms. What's more, enjoy your own patio access from every room. This condo is sold fully furnished with the utmost quality products by Design Studio Cayman. Residents of the Rum Point Club have access to a large rooftop terrace, gym/spa, coffee shop, room service, poolside lounging, private beach area with cabanas, and a communal dock. There is also underground parking a very rare find in Cayman, as well as on-site management and security. This condo offers fantastic short term rental returns or an exceptional way of life for your personal use year round. Rum Point Club Residence is the newest and finest offering in Rum Point. Only a 3 minutes drive down the road to Kaibo for lunch or coffee, and a quick 20 minute boat ride across the North Sound to Camana Bay and Grand Caymans canal front neighbourhoods. Reach out for more details.