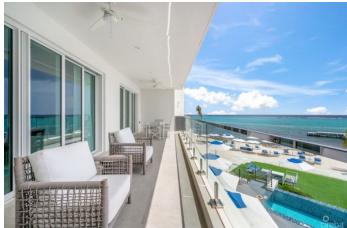

### PROPERTY DESCRIPTION

A three bed, three and a half bath condo with stunning views across the Caribbean Sea. Conveniently located on the second floor of the Rum Point Club you have direct outdoor stairway access to the pool and ground floor. This added convenience makes it one of the best condos in the building. A very well thought out layout ensuring no wasted space, maximised storage, and optimal light throughout the very generously sized rooms. What's more, enjoy your own patio access from every room. This condo is sold fully furnished with the utmost quality products by Design Studio Cayman. Residents of the Rum Point Club have access to a large rooftop terrace, gym/spa, coffee shop, room service, poolside lounging, private beach area with cabanas, and a communal dock. There is also underground parking a very rare find in Cayman, as well as on-site management and security. This condo offers fantastic short term rental returns or an exceptional way of life for your personal use year round. Rum Point Club Residence is the newest and finest offering in Rum Point. Only a 3 minutes drive down the road to Kaibo for lunch or coffee, and a quick 20 minute boat ride across the North Sound to Camana Bay and Grand Caymans canal front neighbourhoods. Reach out for more details.