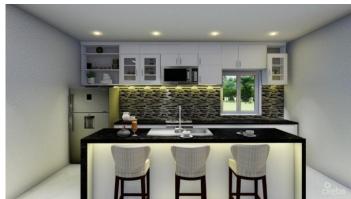

## PROPERTY DESCRIPTION

Emerald Point is a fabulous pre-construction Condominium Development which consist of 1 and 2 bedrooms apartment/townhouses. Finishes will include energy efficiency air condition systems, 9 ft 6" ceiling, porcelain & wood floor tiling, solid wood cabinetry, granite counter tops, stainless steel appliances. Furniture packages will be available for those buyers looking for a beautiful turn-key residence. Strata amenities include fully landscape gardens, pool and club house/Gym.