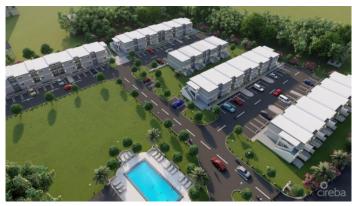

## PROPERTY DESCRIPTION

Emerald Point is a fabulous pre-construction Condominium Development which consist of 1 and 2 bedrooms apartment/townhouses. Finishes will include energy efficiency air condition systems, 9 ft 6" ceiling, porcelain & wood floor tiling, solid wood cabinetry, granite counter tops, stainless steel appliances. Furniture packages will be available for those buyers looking for a beautiful turn-key residence. Strata amenities include fully landscape gardens, pool and club house/Gym.