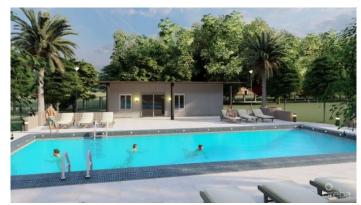

## PROPERTY DESCRIPTION

Emerald Point is a fabulous pre-construction Condominium Development which consist of 1 and 2 bedrooms apartment/townhouses. Finishes will include energy efficiency air condition systems, 9 ft 6" ceiling, porcelain & wood floor tiling, solid wood cabinetry, granite counter tops, stainless steel appliances. Furniture packages will be available for those buyers looking for a beautiful turn-key residence. Strata amenities include fully landscape gardens, pool and club house/Gym.