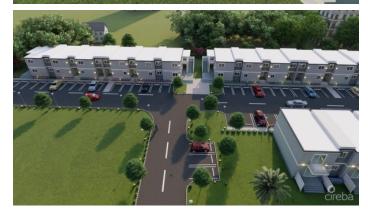

## PROPERTY DESCRIPTION

Emerald Point is a fabulous pre-construction Condominium Development which consist of 1 and 2 bedrooms apartment/townhouses. Finishes will include energy efficiency air condition systems, 9 ft 6" ceiling, porcelain & wood floor tiling, solid wood cabinetry, granite counter tops, stainless steel appliances. Furniture packages will be available for those buyers looking for a beautiful turn-key residence. Strata amenities include fully landscape gardens, pool and club house/Gym.