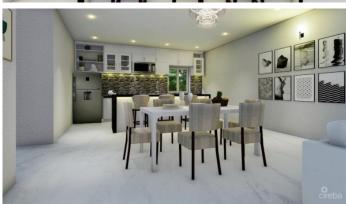

## PROPERTY DESCRIPTION

Emerald Point is a fabulous pre-construction Condominium Development which consist of 1 and 2 bedrooms apartment/townhouses. Finishes will include energy efficiency air condition systems, 9 ft 6" ceiling, porcelain & wood floor tiling, solid wood cabinetry, granite counter tops, stainless steel appliances. Furniture packages will be available for those buyers looking for a beautiful turn-key residence. Strata amenities include fully landscape gardens, pool and club house/Gym.