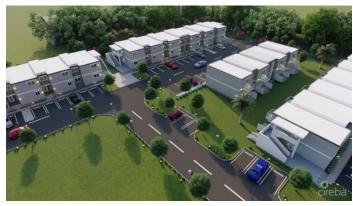

## PROPERTY DESCRIPTION

Emerald Point is a fabulous pre-construction Condominium Development which consist of 1 and 2 bedrooms apartment/townhouses. Finishes will include energy efficiency air condition systems, 9 ft 6" ceiling, porcelain & wood floor tiling, solid wood cabinetry, granite counter tops, stainless steel appliances. Furniture packages will be available for those buyers looking for a beautiful turn-key residence. Strata amenities include fully landscape gardens, pool and club house/Gym.

## PROPERTY FEATURES

Views Garden View

Block 4E
Parcel 822H23
Foundation Slab
Floor Level 1