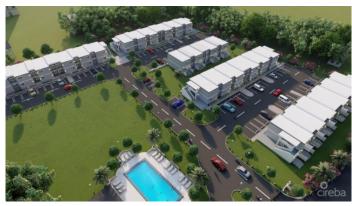

## PROPERTY DESCRIPTION

Emerald Point is a fabulous pre-construction Condominium Development which consist of 1 and 2 bedrooms apartment/townhouses. Finishes will include energy efficiency air condition systems, 9 ft 6" ceiling, porcelain & wood floor tiling, solid wood cabinetry, granite counter tops, stainless steel appliances. Furniture packages will be available for those buyers looking for a beautiful turn-key residence. Strata amenities include fully landscape gardens, pool and club house/Gym.

## PROPERTY FEATURES

Views Garden View

Block 4E
Parcel 822H23
Foundation Slab
Floor Level 1