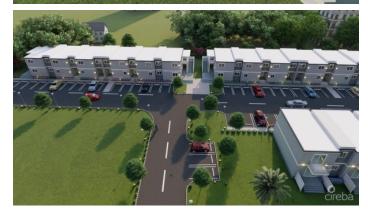

## PROPERTY DESCRIPTION

Emerald Point is a fabulous pre-construction Condominium Development which consist of 1 and 2 bedrooms apartment/townhouses. Finishes will include energy efficiency air condition systems, 9 ft 6" ceiling, porcelain & wood floor tiling, solid wood cabinetry, granite counter tops, stainless steel appliances. Furniture packages will be available for those buyers looking for a beautiful turn-key residence. Strata amenities include fully landscape gardens, pool and club house/Gym.

## PROPERTY FEATURES

Views Garden View

Block 4E
Parcel 822H23
Foundation Slab
Floor Level 1