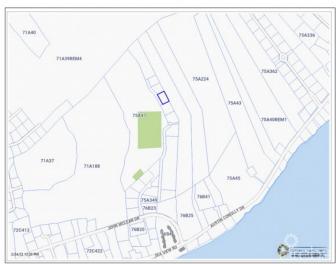

### PROPERTY FEATURES

Views Garden View

Block 75A Parcel 354

Zoning Agriculture/Residential

Road Frontage 125 Soil Marl