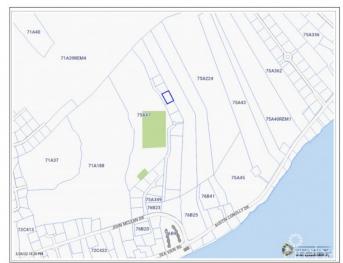

### PROPERTY FEATURES

Views Garden View

Block 75A Parcel 354

Zoning Agriculture/Residential

Road Frontage 125 Soil Marl