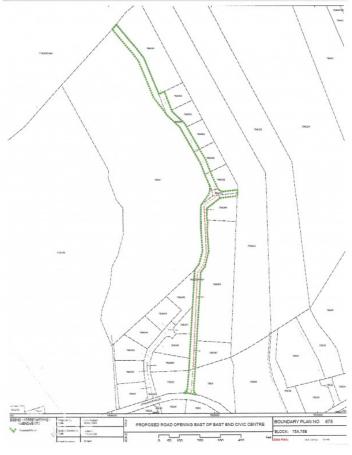

# PROPERTY DESCRIPTION

Land bank in the quiet side of Cayman. Nice size lot near the village of East End! There is a 'six foot right of way' to this land and a 30 foot road access is in place but the adjoining neighbors will need to share the cost of building the road. elevation is 8 feet