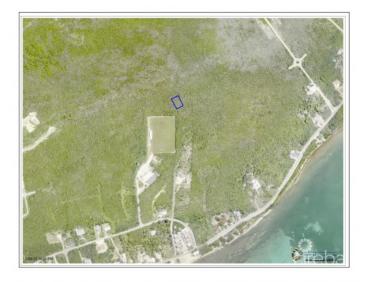

# PROPERTY DESCRIPTION

Land bank in the quiet side of Cayman. Nice size lot near the village of East End! There is a 'six foot right of way' to this land and a 30 foot road access is in place but the adjoining neighbors will need to share the cost of building the road. elevation is 8 feet

### PROPERTY FEATURES

Views Garden View

Block 75A Parcel 354

Zoning Agriculture/Residential

Road Frontage 125 Soil Marl