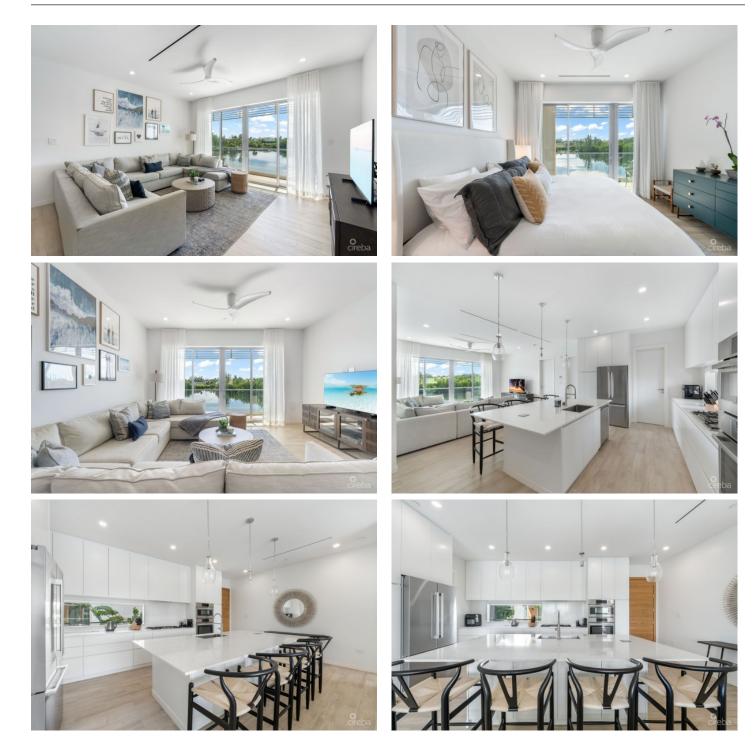

### PROPERTY DESCRIPTION

This 2-bedroom, 2-bathroom condo on the second floor of Building 5 at ONE Canal Point is a unique find. It offers unobstructed views of the canal, enhanced privacy, and tranquility away from the resort activities. Notably, it comes with a full-sized, AC-controlled storage unit just outside the front doors, a rare feature. If you're a boating enthusiast, there's dock spacing available for rent or purchase right in front of the unit. The property has been meticulously maintained by a single tenant since ownership. It's fully furnished with quality items from Anna Hislop, West Elm, CB2, and other reputable brands. The unit is currently undergoing DoT approval, streamlining the process for potential buyers and ensuring a hassle-free transition. Whether you plan to rent it out or make it your home, this condo is a solid choice. It's only a short stroll from the renowned Seven Mile Beach, ensuring an ideal Cayman experience. Additionally, you're in close proximity to Camana Bay and the array of restaurants and shops along West Bay Road. With convenience at the forefront, enjoy on-site short-term rental management, making ownership stress-free. ONE allows both short-term and long-term rentals, and pets are welcome. This is a truly unique opportunity that offers exceptional value.