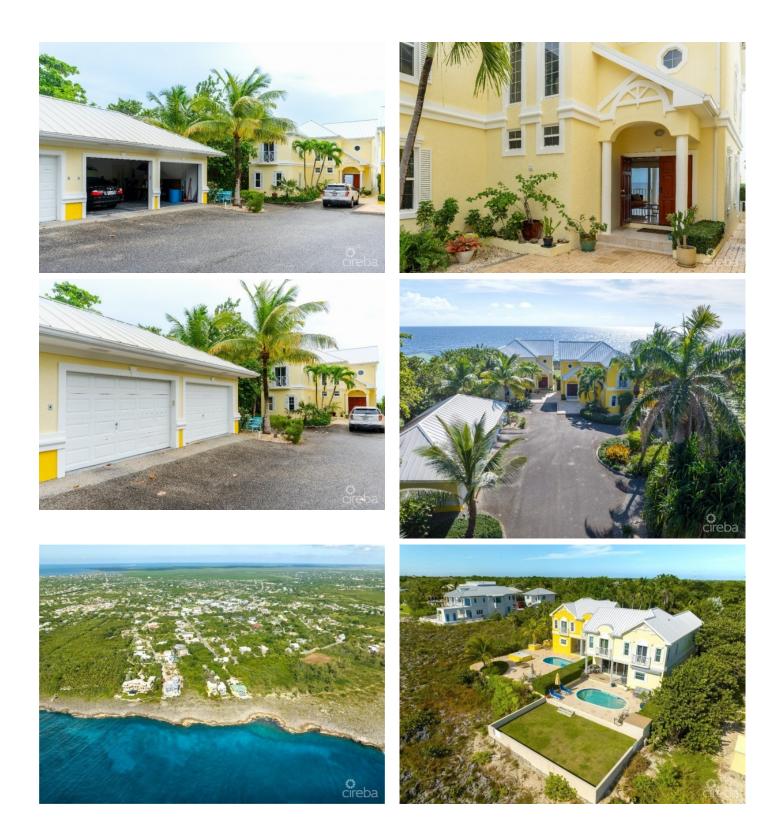

### PROPERTY DESCRIPTION

Extended family vacations and as a lucrative investment property. Imagine stepping into your private oasis in the Cayman Islands—a home designed for unforgettable family vacations and a promising income stream. Discover unparalleled luxury and captivating ocean vistas perched 24 feet above sea level in this prestigious residence. This exceptional estate epitomizes elegance and sophistication and offers a unique lifestyle experience in the highly sought-after Savannah area. This two-story estate features four ensuite bedrooms and breathtaking views of the Caribbean Sea from its elevated position. Set on a sprawling 1.2-acre lot, it is one of only two homes, ensuring exclusivity and privacy. Step into a world of refined living with exclusive amenities, including a private pool and a double garage, perfectly complemented by the awe-inspiring backdrop of the Caribbean Sea. The interior spaces are designed to maximize the stunning ocean panoramas, with nearly every room offering mesmerizing views. Whether relaxing in the comfort of your primary suite or entertaining guests in the spacious living areas, every moment is enhanced by the serene beauty of the Caribbean Sea. This property presents an incredible opportunity for those seeking a seaside retreat, conveniently located just a short drive from a wealth of amenities in the surrounding area. Don't miss your chance to own a piece of paradise where luxury meets coastal living at its finest. Experience oceanfront elegance in this prestigious cliffside estate, where every detail has been meticulously crafted to exceed expectations.

## PROPERTY FEATURES

| Views        | Water Front |
|--------------|-------------|
| Block        | 28D         |
| Parcel       | 300H1H3     |
| Foundation   | Slab        |
| Garage       | 2           |
| Floor Level  | 1           |
| Sea Frontage | 101         |
|              |             |