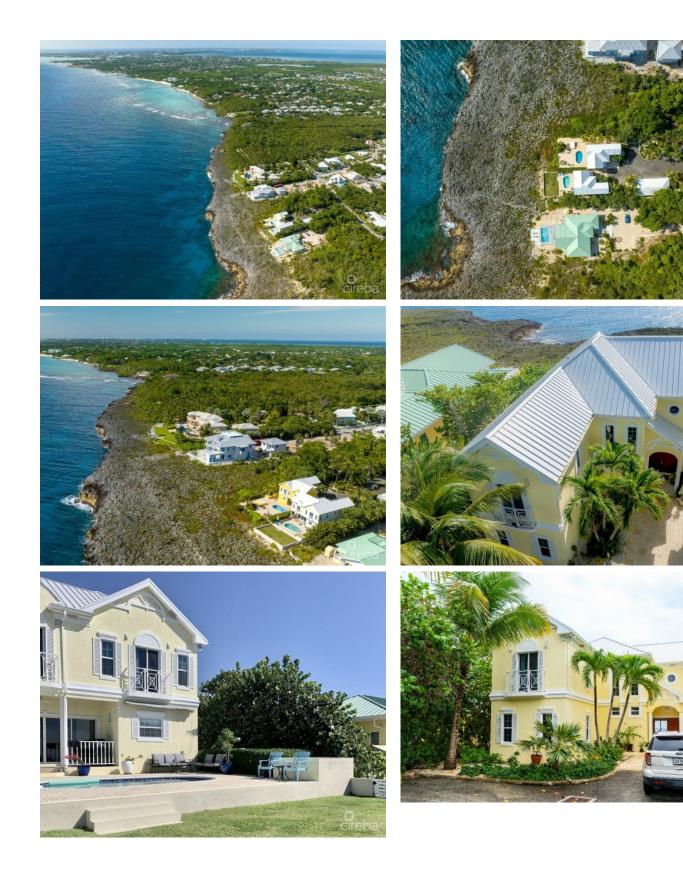

### PROPERTY DESCRIPTION

Extended family vacations and as a lucrative investment property. Imagine stepping into your private oasis in the Cayman Islands—a home designed for unforgettable family vacations and a promising income stream. Discover unparalleled luxury and captivating ocean vistas perched 24 feet above sea level in this prestigious residence. This exceptional estate epitomizes elegance and sophistication and offers a unique lifestyle experience in the highly sought-after Savannah area. This two-story estate features four ensuite bedrooms and breathtaking views of the Caribbean Sea from its elevated position. Set on a sprawling 1.2-acre lot, it is one of only two homes, ensuring exclusivity and privacy. Step into a world of refined living with exclusive amenities, including a private pool and a double garage, perfectly complemented by the awe-inspiring backdrop of the Caribbean Sea. The interior spaces are designed to maximize the stunning ocean panoramas, with nearly every room offering mesmerizing views. Whether relaxing in the comfort of your primary suite or entertaining guests in the spacious living areas, every moment is enhanced by the serene beauty of the Caribbean Sea. This property presents an incredible opportunity for those seeking a seaside retreat, conveniently located just a short drive from a wealth of amenities in the surrounding area. Don't miss your chance to own a piece of paradise where luxury meets coastal living at its finest. Experience oceanfront elegance in this prestigious cliffside estate, where every detail has been meticulously crafted to exceed expectations.

## PROPERTY FEATURES

| Views        | Water Front |
|--------------|-------------|
| Block        | 28D         |
| Parcel       | 300H1H3     |
| Foundation   | Slab        |
| Garage       | 2           |
| Floor Level  | 1           |
| Sea Frontage | 101         |
|              |             |