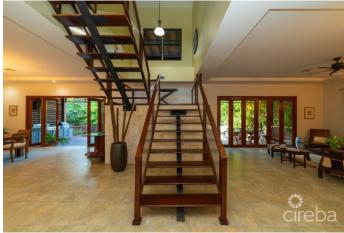

## PROPERTY DESCRIPTION

Welcome to Inna Di Bush! Nestled on over an acre of vibrant tropical jungle in the elevated region of North Side, this one-of-akind gem welcomes you with a captivating Balinese-style design. Step into the enchanting indoor/outdoor courtyard adorned with a koi pond and hickatee turtles, creating a tranquil garden space ideal for morning meditations accompanied by the soothing sounds of a trickling water feature. The main floor boasts a spacious chef's kitchen with a breakfast bar, a large dining room, a charming sitting room with an indoor/outdoor shower in the bathroom, and a fully-equipped media room catering to sports and movie enthusiasts. Large track doors throughout the living space open to the courtyard and a stunning back deck. Ascending the modern oversized 'floating' staircase reveals three expansive bedrooms, each with generous closet spaces. The primary bedroom is a private oasis that leads to a fully screened, sizable patio—a perfect spot for reading a book or engaging in a game of table tennis. The back garden serves as an ideal entertaining space with its large deck, outdoor kitchen, spacious deep pool, and ample room for diving, dining, and dancing. Nature trails wind around the property, offering secluded seating areas and an elevated deck with a jacuzzi tub surrounded by lush greenery. Meticulously designed to embrace the year-round warm weather and tropical surroundings, this house seamlessly integrates the outdoors with indoor comforts. Noteworthy is the property's one-bedroom apartment, distinct from the main house. Perfect for a groundskeeper or helpers, it features its own parking and complete detachment, situated on the opposite side of the main house's two-car garage. With numerous unique attributes, experiencing this property in person is the best way to TRULY appreciate its charm!