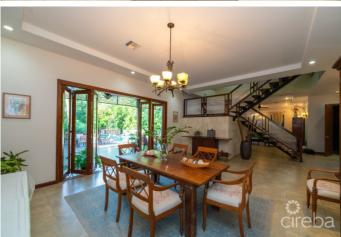

## PROPERTY DESCRIPTION

Welcome to Inna Di Bush! Nestled on over an acre of vibrant tropical jungle in the elevated region of North Side, this one-of-akind gem welcomes you with a captivating Balinese-style design. Step into the enchanting indoor/outdoor courtyard adorned with a koi pond and hickatee turtles, creating a tranquil garden space ideal for morning meditations accompanied by the soothing sounds of a trickling water feature. The main floor boasts a spacious chef's kitchen with a breakfast bar, a large dining room, a charming sitting room with an indoor/outdoor shower in the bathroom, and a fully-equipped media room catering to sports and movie enthusiasts. Large track doors throughout the living space open to the courtyard and a stunning back deck. Ascending the modern oversized 'floating' staircase reveals three expansive bedrooms, each with generous closet spaces. The primary bedroom is a private oasis that leads to a fully screened, sizable patio—a perfect spot for reading a book or engaging in a game of table tennis. The back garden serves as an ideal entertaining space with its large deck, outdoor kitchen, spacious deep pool, and ample room for diving, dining, and dancing. Nature trails wind around the property, offering secluded seating areas and an elevated deck with a jacuzzi tub surrounded by lush greenery. Meticulously designed to embrace the year-round warm weather and tropical surroundings, this house seamlessly integrates the outdoors with indoor comforts. Noteworthy is the property's one-bedroom apartment, distinct from the main house. Perfect for a groundskeeper or helpers, it features its own parking and complete detachment, situated on the opposite side of the main house's two-car garage. With numerous unique attributes, experiencing this property in person is the best way to TRULY appreciate its charm!