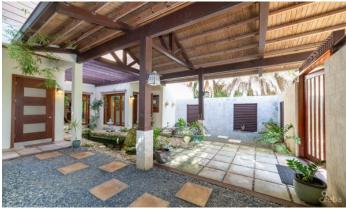

## PROPERTY DESCRIPTION

Welcome to Inna Di Bush! Nestled on over an acre of vibrant tropical jungle in the elevated region of North Side, this one-of-akind gem welcomes you with a captivating Balinese-style design. Step into the enchanting indoor/outdoor courtyard adorned with a koi pond and hickatee turtles, creating a tranquil garden space ideal for morning meditations accompanied by the soothing sounds of a trickling water feature. The main floor boasts a spacious chef's kitchen with a breakfast bar, a large dining room, a charming sitting room with an indoor/outdoor shower in the bathroom, and a fully-equipped media room catering to sports and movie enthusiasts. Large track doors throughout the living space open to the courtyard and a stunning back deck. Ascending the modern oversized 'floating' staircase reveals three expansive bedrooms, each with generous closet spaces. The primary bedroom is a private oasis that leads to a fully screened, sizable patio—a perfect spot for reading a book or engaging in a game of table tennis. The back garden serves as an ideal entertaining space with its large deck, outdoor kitchen, spacious deep pool, and ample room for diving, dining, and dancing. Nature trails wind around the property, offering secluded seating areas and an elevated deck with a jacuzzi tub surrounded by lush greenery. Meticulously designed to embrace the year-round warm weather and tropical surroundings, this house seamlessly integrates the outdoors with indoor comforts. Noteworthy is the property's one-bedroom apartment, distinct from the main house. Perfect for a groundskeeper or helpers, it features its own parking and complete detachment, situated on the opposite side of the main house's two-car garage. With numerous unique attributes, experiencing this property in person is the best way to TRULY appreciate its charm!