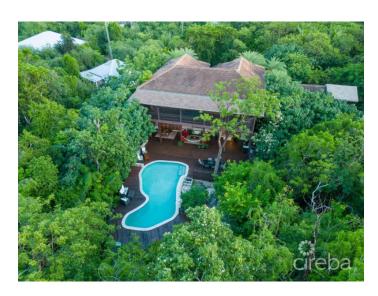

## PROPERTY DESCRIPTION

Welcome to Inna Di Bush! Nestled on over an acre of vibrant tropical jungle in the elevated region of North Side, this one-of-akind gem welcomes you with a captivating Balinese-style design. Step into the enchanting indoor/outdoor courtyard adorned with a koi pond and hickatee turtles, creating a tranquil garden space ideal for morning meditations accompanied by the soothing sounds of a trickling water feature. The main floor boasts a spacious chef's kitchen with a breakfast bar, a large dining room, a charming sitting room with an indoor/outdoor shower in the bathroom, and a fully-equipped media room catering to sports and movie enthusiasts. Large track doors throughout the living space open to the courtyard and a stunning back deck. Ascending the modern oversized 'floating' staircase reveals three expansive bedrooms, each with generous closet spaces. The primary bedroom is a private oasis that leads to a fully screened, sizable patio—a perfect spot for reading a book or engaging in a game of table tennis. The back garden serves as an ideal entertaining space with its large deck, outdoor kitchen, spacious deep pool, and ample room for diving, dining, and dancing. Nature trails wind around the property, offering secluded seating areas and an elevated deck with a jacuzzi tub surrounded by lush greenery. Meticulously designed to embrace the year-round warm weather and tropical surroundings, this house seamlessly integrates the outdoors with indoor comforts. Noteworthy is the property's one-bedroom apartment, distinct from the main house. Perfect for a groundskeeper or helpers, it features its own parking and complete detachment, situated on the opposite side of the main house's two-car garage. With numerous unique attributes, experiencing this property in person is the best way to TRULY appreciate its charm!