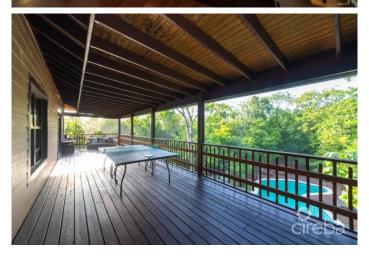

## PROPERTY DESCRIPTION

Welcome to Inna Di Bush! Nestled on over an acre of vibrant tropical jungle in the elevated region of North Side, this one-of-akind gem welcomes you with a captivating Balinese-style design. Step into the enchanting indoor/outdoor courtyard adorned with a koi pond and hickatee turtles, creating a tranquil garden space ideal for morning meditations accompanied by the soothing sounds of a trickling water feature. The main floor boasts a spacious chef's kitchen with a breakfast bar, a large dining room, a charming sitting room with an indoor/outdoor shower in the bathroom, and a fully-equipped media room catering to sports and movie enthusiasts. Large track doors throughout the living space open to the courtyard and a stunning back deck. Ascending the modern oversized 'floating' staircase reveals three expansive bedrooms, each with generous closet spaces. The primary bedroom is a private oasis that leads to a fully screened, sizable patio—a perfect spot for reading a book or engaging in a game of table tennis. The back garden serves as an ideal entertaining space with its large deck, outdoor kitchen, spacious deep pool, and ample room for diving, dining, and dancing. Nature trails wind around the property, offering secluded seating areas and an elevated deck with a jacuzzi tub surrounded by lush greenery. Meticulously designed to embrace the year-round warm weather and tropical surroundings, this house seamlessly integrates the outdoors with indoor comforts. Noteworthy is the property's one-bedroom apartment, distinct from the main house. Perfect for a groundskeeper or helpers, it features its own parking and complete detachment, situated on the opposite side of the main house's two-car garage. With numerous unique attributes, experiencing this property in person is the best way to TRULY appreciate its charm!