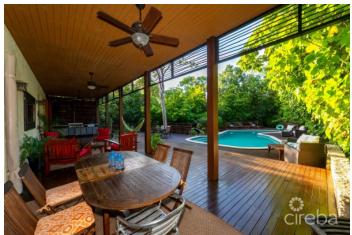

## PROPERTY DESCRIPTION

Welcome to Inna Di Bush! Nestled on over an acre of vibrant tropical jungle in the elevated region of North Side, this one-of-akind gem welcomes you with a captivating Balinese-style design. Step into the enchanting indoor/outdoor courtyard adorned with a koi pond and hickatee turtles, creating a tranquil garden space ideal for morning meditations accompanied by the soothing sounds of a trickling water feature. The main floor boasts a spacious chef's kitchen with a breakfast bar, a large dining room, a charming sitting room with an indoor/outdoor shower in the bathroom, and a fully-equipped media room catering to sports and movie enthusiasts. Large track doors throughout the living space open to the courtyard and a stunning back deck. Ascending the modern oversized 'floating' staircase reveals three expansive bedrooms, each with generous closet spaces. The primary bedroom is a private oasis that leads to a fully screened, sizable patio—a perfect spot for reading a book or engaging in a game of table tennis. The back garden serves as an ideal entertaining space with its large deck, outdoor kitchen, spacious deep pool, and ample room for diving, dining, and dancing. Nature trails wind around the property, offering secluded seating areas and an elevated deck with a jacuzzi tub surrounded by lush greenery. Meticulously designed to embrace the year-round warm weather and tropical surroundings, this house seamlessly integrates the outdoors with indoor comforts. Noteworthy is the property's one-bedroom apartment, distinct from the main house. Perfect for a groundskeeper or helpers, it features its own parking and complete detachment, situated on the opposite side of the main house's two-car garage. With numerous unique attributes, experiencing this property in person is the best way to TRULY appreciate its charm!