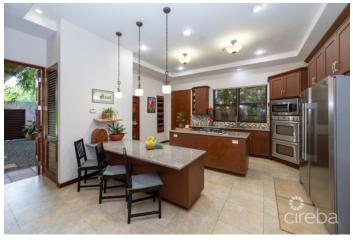

## PROPERTY DESCRIPTION

Welcome to Inna Di Bush! Nestled on over an acre of vibrant tropical jungle in the elevated region of North Side, this one-of-akind gem welcomes you with a captivating Balinese-style design. Step into the enchanting indoor/outdoor courtyard adorned with a koi pond and hickatee turtles, creating a tranquil garden space ideal for morning meditations accompanied by the soothing sounds of a trickling water feature. The main floor boasts a spacious chef's kitchen with a breakfast bar, a large dining room, a charming sitting room with an indoor/outdoor shower in the bathroom, and a fully-equipped media room catering to sports and movie enthusiasts. Large track doors throughout the living space open to the courtyard and a stunning back deck. Ascending the modern oversized 'floating' staircase reveals three expansive bedrooms, each with generous closet spaces. The primary bedroom is a private oasis that leads to a fully screened, sizable patio—a perfect spot for reading a book or engaging in a game of table tennis. The back garden serves as an ideal entertaining space with its large deck, outdoor kitchen, spacious deep pool, and ample room for diving, dining, and dancing. Nature trails wind around the property, offering secluded seating areas and an elevated deck with a jacuzzi tub surrounded by lush greenery. Meticulously designed to embrace the year-round warm weather and tropical surroundings, this house seamlessly integrates the outdoors with indoor comforts. Noteworthy is the property's one-bedroom apartment, distinct from the main house. Perfect for a groundskeeper or helpers, it features its own parking and complete detachment, situated on the opposite side of the main house's two-car garage. With numerous unique attributes, experiencing this property in person is the best way to TRULY appreciate its charm!