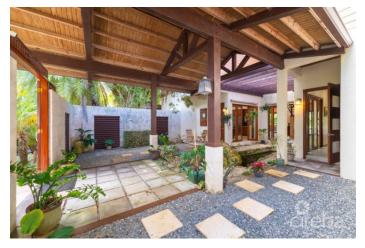

## PROPERTY DESCRIPTION

Welcome to Inna Di Bush! Nestled on over an acre of vibrant tropical jungle in the elevated region of North Side, this one-of-akind gem welcomes you with a captivating Balinese-style design. Step into the enchanting indoor/outdoor courtyard adorned with a koi pond and hickatee turtles, creating a tranquil garden space ideal for morning meditations accompanied by the soothing sounds of a trickling water feature. The main floor boasts a spacious chef's kitchen with a breakfast bar, a large dining room, a charming sitting room with an indoor/outdoor shower in the bathroom, and a fully-equipped media room catering to sports and movie enthusiasts. Large track doors throughout the living space open to the courtyard and a stunning back deck. Ascending the modern oversized 'floating' staircase reveals three expansive bedrooms, each with generous closet spaces. The primary bedroom is a private oasis that leads to a fully screened, sizable patio—a perfect spot for reading a book or engaging in a game of table tennis. The back garden serves as an ideal entertaining space with its large deck, outdoor kitchen, spacious deep pool, and ample room for diving, dining, and dancing. Nature trails wind around the property, offering secluded seating areas and an elevated deck with a jacuzzi tub surrounded by lush greenery. Meticulously designed to embrace the year-round warm weather and tropical surroundings, this house seamlessly integrates the outdoors with indoor comforts. Noteworthy is the property's one-bedroom apartment, distinct from the main house. Perfect for a groundskeeper or helpers, it features its own parking and complete detachment, situated on the opposite side of the main house's two-car garage. With numerous unique attributes, experiencing this property in person is the best way to TRULY appreciate its charm!