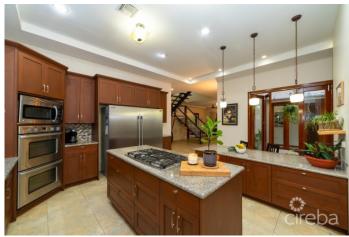

## PROPERTY DESCRIPTION

Welcome to Inna Di Bush! Nestled on over an acre of vibrant tropical jungle in the elevated region of North Side, this one-of-akind gem welcomes you with a captivating Balinese-style design. Step into the enchanting indoor/outdoor courtyard adorned with a koi pond and hickatee turtles, creating a tranquil garden space ideal for morning meditations accompanied by the soothing sounds of a trickling water feature. The main floor boasts a spacious chef's kitchen with a breakfast bar, a large dining room, a charming sitting room with an indoor/outdoor shower in the bathroom, and a fully-equipped media room catering to sports and movie enthusiasts. Large track doors throughout the living space open to the courtyard and a stunning back deck. Ascending the modern oversized 'floating' staircase reveals three expansive bedrooms, each with generous closet spaces. The primary bedroom is a private oasis that leads to a fully screened, sizable patio—a perfect spot for reading a book or engaging in a game of table tennis. The back garden serves as an ideal entertaining space with its large deck, outdoor kitchen, spacious deep pool, and ample room for diving, dining, and dancing. Nature trails wind around the property, offering secluded seating areas and an elevated deck with a jacuzzi tub surrounded by lush greenery. Meticulously designed to embrace the year-round warm weather and tropical surroundings, this house seamlessly integrates the outdoors with indoor comforts. Noteworthy is the property's one-bedroom apartment, distinct from the main house. Perfect for a groundskeeper or helpers, it features its own parking and complete detachment, situated on the opposite side of the main house's two-car garage. With numerous unique attributes, experiencing this property in person is the best way to TRULY appreciate its charm!