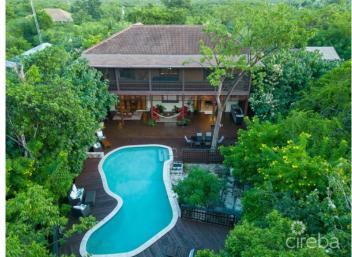

## PROPERTY DESCRIPTION

Welcome to Inna Di Bush! Nestled on over an acre of vibrant tropical jungle in the elevated region of North Side, this one-of-akind gem welcomes you with a captivating Balinese-style design. Step into the enchanting indoor/outdoor courtyard adorned with a koi pond and hickatee turtles, creating a tranquil garden space ideal for morning meditations accompanied by the soothing sounds of a trickling water feature. The main floor boasts a spacious chef's kitchen with a breakfast bar, a large dining room, a charming sitting room with an indoor/outdoor shower in the bathroom, and a fully-equipped media room catering to sports and movie enthusiasts. Large track doors throughout the living space open to the courtyard and a stunning back deck. Ascending the modern oversized 'floating' staircase reveals three expansive bedrooms, each with generous closet spaces. The primary bedroom is a private oasis that leads to a fully screened, sizable patio—a perfect spot for reading a book or engaging in a game of table tennis. The back garden serves as an ideal entertaining space with its large deck, outdoor kitchen, spacious deep pool, and ample room for diving, dining, and dancing. Nature trails wind around the property, offering secluded seating areas and an elevated deck with a jacuzzi tub surrounded by lush greenery. Meticulously designed to embrace the year-round warm weather and tropical surroundings, this house seamlessly integrates the outdoors with indoor comforts. Noteworthy is the property's one-bedroom apartment, distinct from the main house. Perfect for a groundskeeper or helpers, it features its own parking and complete detachment, situated on the opposite side of the main house's two-car garage. With numerous unique attributes, experiencing this property in person is the best way to TRULY appreciate its charm!