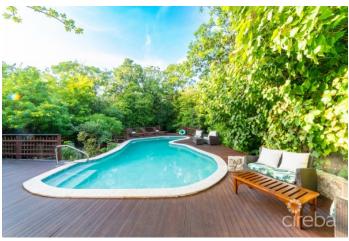

## PROPERTY DESCRIPTION

Welcome to Inna Di Bush! Nestled on over an acre of vibrant tropical jungle in the elevated region of North Side, this one-of-akind gem welcomes you with a captivating Balinese-style design. Step into the enchanting indoor/outdoor courtyard adorned with a koi pond and hickatee turtles, creating a tranquil garden space ideal for morning meditations accompanied by the soothing sounds of a trickling water feature. The main floor boasts a spacious chef's kitchen with a breakfast bar, a large dining room, a charming sitting room with an indoor/outdoor shower in the bathroom, and a fully-equipped media room catering to sports and movie enthusiasts. Large track doors throughout the living space open to the courtyard and a stunning back deck. Ascending the modern oversized 'floating' staircase reveals three expansive bedrooms, each with generous closet spaces. The primary bedroom is a private oasis that leads to a fully screened, sizable patio—a perfect spot for reading a book or engaging in a game of table tennis. The back garden serves as an ideal entertaining space with its large deck, outdoor kitchen, spacious deep pool, and ample room for diving, dining, and dancing. Nature trails wind around the property, offering secluded seating areas and an elevated deck with a jacuzzi tub surrounded by lush greenery. Meticulously designed to embrace the year-round warm weather and tropical surroundings, this house seamlessly integrates the outdoors with indoor comforts. Noteworthy is the property's one-bedroom apartment, distinct from the main house. Perfect for a groundskeeper or helpers, it features its own parking and complete detachment, situated on the opposite side of the main house's two-car garage. With numerous unique attributes, experiencing this property in person is the best way to TRULY appreciate its charm!