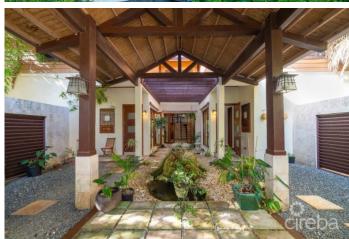

## PROPERTY DESCRIPTION

Welcome to Inna Di Bush! Nestled on over an acre of vibrant tropical jungle in the elevated region of North Side, this one-of-akind gem welcomes you with a captivating Balinese-style design. Step into the enchanting indoor/outdoor courtyard adorned with a koi pond and hickatee turtles, creating a tranquil garden space ideal for morning meditations accompanied by the soothing sounds of a trickling water feature. The main floor boasts a spacious chef's kitchen with a breakfast bar, a large dining room, a charming sitting room with an indoor/outdoor shower in the bathroom, and a fully-equipped media room catering to sports and movie enthusiasts. Large track doors throughout the living space open to the courtyard and a stunning back deck. Ascending the modern oversized 'floating' staircase reveals three expansive bedrooms, each with generous closet spaces. The primary bedroom is a private oasis that leads to a fully screened, sizable patio—a perfect spot for reading a book or engaging in a game of table tennis. The back garden serves as an ideal entertaining space with its large deck, outdoor kitchen, spacious deep pool, and ample room for diving, dining, and dancing. Nature trails wind around the property, offering secluded seating areas and an elevated deck with a jacuzzi tub surrounded by lush greenery. Meticulously designed to embrace the year-round warm weather and tropical surroundings, this house seamlessly integrates the outdoors with indoor comforts. Noteworthy is the property's one-bedroom apartment, distinct from the main house. Perfect for a groundskeeper or helpers, it features its own parking and complete detachment, situated on the opposite side of the main house's two-car garage. With numerous unique attributes, experiencing this property in person is the best way to TRULY appreciate its charm!