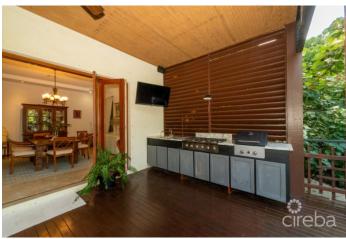

## PROPERTY DESCRIPTION

Welcome to Inna Di Bush! Nestled on over an acre of vibrant tropical jungle in the elevated region of North Side, this one-of-akind gem welcomes you with a captivating Balinese-style design. Step into the enchanting indoor/outdoor courtyard adorned with a koi pond and hickatee turtles, creating a tranquil garden space ideal for morning meditations accompanied by the soothing sounds of a trickling water feature. The main floor boasts a spacious chef's kitchen with a breakfast bar, a large dining room, a charming sitting room with an indoor/outdoor shower in the bathroom, and a fully-equipped media room catering to sports and movie enthusiasts. Large track doors throughout the living space open to the courtyard and a stunning back deck. Ascending the modern oversized 'floating' staircase reveals three expansive bedrooms, each with generous closet spaces. The primary bedroom is a private oasis that leads to a fully screened, sizable patio—a perfect spot for reading a book or engaging in a game of table tennis. The back garden serves as an ideal entertaining space with its large deck, outdoor kitchen, spacious deep pool, and ample room for diving, dining, and dancing. Nature trails wind around the property, offering secluded seating areas and an elevated deck with a jacuzzi tub surrounded by lush greenery. Meticulously designed to embrace the year-round warm weather and tropical surroundings, this house seamlessly integrates the outdoors with indoor comforts. Noteworthy is the property's one-bedroom apartment, distinct from the main house. Perfect for a groundskeeper or helpers, it features its own parking and complete detachment, situated on the opposite side of the main house's two-car garage. With numerous unique attributes, experiencing this property in person is the best way to TRULY appreciate its charm!