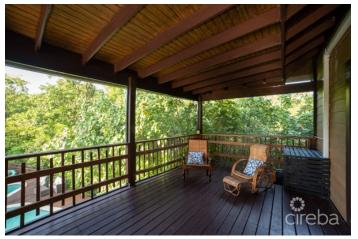

## PROPERTY DESCRIPTION

Welcome to Inna Di Bush! Nestled on over an acre of vibrant tropical jungle in the elevated region of North Side, this one-of-akind gem welcomes you with a captivating Balinese-style design. Step into the enchanting indoor/outdoor courtyard adorned with a koi pond and hickatee turtles, creating a tranquil garden space ideal for morning meditations accompanied by the soothing sounds of a trickling water feature. The main floor boasts a spacious chef's kitchen with a breakfast bar, a large dining room, a charming sitting room with an indoor/outdoor shower in the bathroom, and a fully-equipped media room catering to sports and movie enthusiasts. Large track doors throughout the living space open to the courtyard and a stunning back deck. Ascending the modern oversized 'floating' staircase reveals three expansive bedrooms, each with generous closet spaces. The primary bedroom is a private oasis that leads to a fully screened, sizable patio—a perfect spot for reading a book or engaging in a game of table tennis. The back garden serves as an ideal entertaining space with its large deck, outdoor kitchen, spacious deep pool, and ample room for diving, dining, and dancing. Nature trails wind around the property, offering secluded seating areas and an elevated deck with a jacuzzi tub surrounded by lush greenery. Meticulously designed to embrace the year-round warm weather and tropical surroundings, this house seamlessly integrates the outdoors with indoor comforts. Noteworthy is the property's one-bedroom apartment, distinct from the main house. Perfect for a groundskeeper or helpers, it features its own parking and complete detachment, situated on the opposite side of the main house's two-car garage. With numerous unique attributes, experiencing this property in person is the best way to TRULY appreciate its charm!