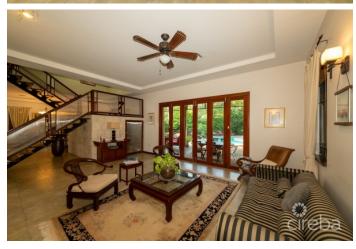

## PROPERTY DESCRIPTION

Welcome to Inna Di Bush! Nestled on over an acre of vibrant tropical jungle in the elevated region of North Side, this one-of-akind gem welcomes you with a captivating Balinese-style design. Step into the enchanting indoor/outdoor courtyard adorned with a koi pond and hickatee turtles, creating a tranquil garden space ideal for morning meditations accompanied by the soothing sounds of a trickling water feature. The main floor boasts a spacious chef's kitchen with a breakfast bar, a large dining room, a charming sitting room with an indoor/outdoor shower in the bathroom, and a fully-equipped media room catering to sports and movie enthusiasts. Large track doors throughout the living space open to the courtyard and a stunning back deck. Ascending the modern oversized 'floating' staircase reveals three expansive bedrooms, each with generous closet spaces. The primary bedroom is a private oasis that leads to a fully screened, sizable patio—a perfect spot for reading a book or engaging in a game of table tennis. The back garden serves as an ideal entertaining space with its large deck, outdoor kitchen, spacious deep pool, and ample room for diving, dining, and dancing. Nature trails wind around the property, offering secluded seating areas and an elevated deck with a jacuzzi tub surrounded by lush greenery. Meticulously designed to embrace the year-round warm weather and tropical surroundings, this house seamlessly integrates the outdoors with indoor comforts. Noteworthy is the property's one-bedroom apartment, distinct from the main house. Perfect for a groundskeeper or helpers, it features its own parking and complete detachment, situated on the opposite side of the main house's two-car garage. With numerous unique attributes, experiencing this property in person is the best way to TRULY appreciate its charm!