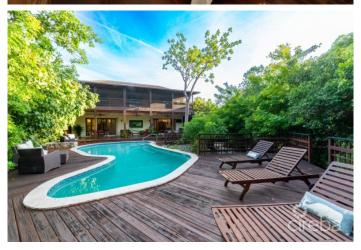

## PROPERTY DESCRIPTION

Welcome to Inna Di Bush! Nestled on over an acre of vibrant tropical jungle in the elevated region of North Side, this one-of-akind gem welcomes you with a captivating Balinese-style design. Step into the enchanting indoor/outdoor courtyard adorned with a koi pond and hickatee turtles, creating a tranquil garden space ideal for morning meditations accompanied by the soothing sounds of a trickling water feature. The main floor boasts a spacious chef's kitchen with a breakfast bar, a large dining room, a charming sitting room with an indoor/outdoor shower in the bathroom, and a fully-equipped media room catering to sports and movie enthusiasts. Large track doors throughout the living space open to the courtyard and a stunning back deck. Ascending the modern oversized 'floating' staircase reveals three expansive bedrooms, each with generous closet spaces. The primary bedroom is a private oasis that leads to a fully screened, sizable patio—a perfect spot for reading a book or engaging in a game of table tennis. The back garden serves as an ideal entertaining space with its large deck, outdoor kitchen, spacious deep pool, and ample room for diving, dining, and dancing. Nature trails wind around the property, offering secluded seating areas and an elevated deck with a jacuzzi tub surrounded by lush greenery. Meticulously designed to embrace the year-round warm weather and tropical surroundings, this house seamlessly integrates the outdoors with indoor comforts. Noteworthy is the property's one-bedroom apartment, distinct from the main house. Perfect for a groundskeeper or helpers, it features its own parking and complete detachment, situated on the opposite side of the main house's two-car garage. With numerous unique attributes, experiencing this property in person is the best way to TRULY appreciate its charm!