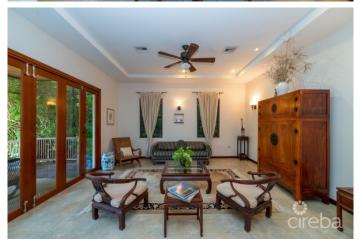

## PROPERTY DESCRIPTION

Welcome to Inna Di Bush! Nestled on over an acre of vibrant tropical jungle in the elevated region of North Side, this one-of-akind gem welcomes you with a captivating Balinese-style design. Step into the enchanting indoor/outdoor courtyard adorned with a koi pond and hickatee turtles, creating a tranquil garden space ideal for morning meditations accompanied by the soothing sounds of a trickling water feature. The main floor boasts a spacious chef's kitchen with a breakfast bar, a large dining room, a charming sitting room with an indoor/outdoor shower in the bathroom, and a fully-equipped media room catering to sports and movie enthusiasts. Large track doors throughout the living space open to the courtyard and a stunning back deck. Ascending the modern oversized 'floating' staircase reveals three expansive bedrooms, each with generous closet spaces. The primary bedroom is a private oasis that leads to a fully screened, sizable patio—a perfect spot for reading a book or engaging in a game of table tennis. The back garden serves as an ideal entertaining space with its large deck, outdoor kitchen, spacious deep pool, and ample room for diving, dining, and dancing. Nature trails wind around the property, offering secluded seating areas and an elevated deck with a jacuzzi tub surrounded by lush greenery. Meticulously designed to embrace the year-round warm weather and tropical surroundings, this house seamlessly integrates the outdoors with indoor comforts. Noteworthy is the property's one-bedroom apartment, distinct from the main house. Perfect for a groundskeeper or helpers, it features its own parking and complete detachment, situated on the opposite side of the main house's two-car garage. With numerous unique attributes, experiencing this property in person is the best way to TRULY appreciate its charm!