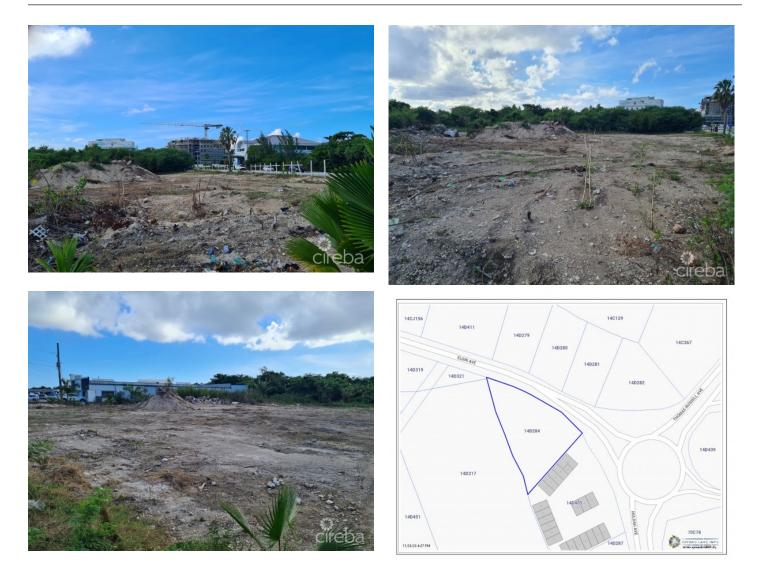

### PROPERTY DESCRIPTION

This is a rare opportunity to purchase incredible land located for Prime Development with massive road footage of approximately 325 ft in a very sought after area. Just off the CNB round-about and across from Midtown Plaza on Elgin Avenue, this land is in a busy and popular area and has multiple options for development, including a commercial office building or shopping plaza and beyond. For example, more specifically, it could cater to retail, banks, professional services, supermarkets, health care, car dealerships etcetera...a realm of possibilities... The parcel is cleared and ready for development. Map taken from CI Lands and Registry

# PROPERTY FEATURES

| Views         | Inland     |
|---------------|------------|
| Block         | 14D        |
| Parcel        | 284        |
| Zoning        | Commercial |
| Road Frontage | 325        |