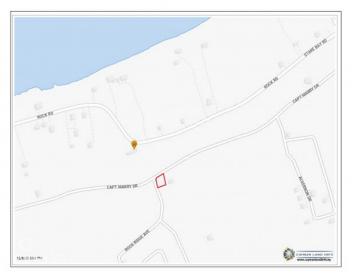

## PROPERTY DESCRIPTION

Calling all savvy investors! Take advantage of this spectacular opportunity. Beautiful corner Bluff Lot featuring 11,195sqft. Offering 100% stamp duty and import duty waivers making it easy to purchase and build in Cayman Brac. Act swiftly and secure your piece of paradise today!

#### PROPERTY FEATURES

| Views  | Garden View             |
|--------|-------------------------|
| Block  | 99A                     |
| Parcel | 364                     |
| Zoning | Low Density residential |
| Soil   | Rock                    |