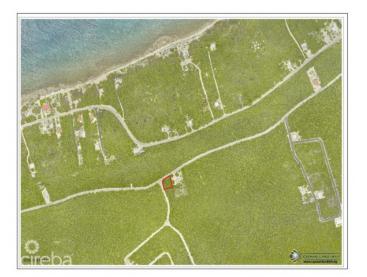

## PROPERTY DESCRIPTION

Calling all savvy investors! Take advantage of this spectacular opportunity. Beautiful corner Bluff Lot featuring 11,195sqft. Offering 100% stamp duty and import duty waivers making it easy to purchase and build in Cayman Brac. Act swiftly and secure your piece of paradise today!

#### PROPERTY FEATURES

| Views  | Garden View             |
|--------|-------------------------|
| Block  | 99A                     |
| Parcel | 364                     |
| Zoning | Low Density residential |
| Soil   | Rock                    |