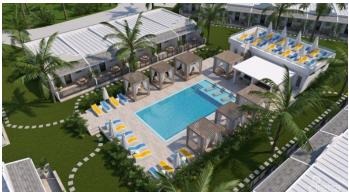

### PROPERTY DESCRIPTION

Welcome to this stunning 1-bedroom, 1-bathroom condo located off North West Point Road in the highly sought-after community of West Bay. This new development offers an incredible opportunity for both homeowners and investors alike! Situated just a short distance from the beach, this property provides the perfect setting for those seeking a tranquil and peaceful lifestyle. The surrounding area boasts a range of amenities including grocery, banking, food and beverage options, health and beauty, and pharmacy, ensuring convenience is always within reach. With its solid construction and preconstruction pricing, this ground floor unit presents an excellent investment opportunity. The condo features stainless steel appliances, offering both functionality and style. The spacious layout encompasses 782 square feet, providing ample room for comfortable living. Residents of this community will have access to a pool and cabanas, perfect for relaxing and enjoying the warm Caribbean sunshine. The location also offers easy access to George Town, ensuring that commuting to work or exploring the island's vibrant capital is a breeze. Whether you are looking to make this your new home or capitalize on the lucrative rental market in West Bay, this property offers endless potential. Don't miss out on the chance to own a piece of paradise at an affordable price. Call today to schedule a viewing and secure your spot in this exciting new development on North West Point Road.