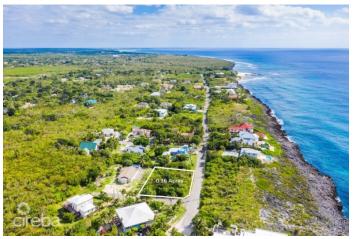

# SEA SPRAY 0.36 ACRES, BEACH BAY

Savannah, Cayman Islands

## PROPERTY DETAILS

Price: CI\$380,000 MLS#: 417203 Type: Land
Listing Type: Low Density Residential Status: Current Width: 149.83

Depth: 101.90 Acres: 0.3572

# PROPERTY DESCRIPTION

Fantastic chance to own a piece of land in Beach Bay. Located at the end of Sea Spray Drive and on one of the highest elevation points in Grand Cayman, this land offers an ideal opportunity to construct your dream home. Enjoy plenty of space for a swimming pool, guest house, and your own uniquely designed property.

## PROPERTY FEATURES

Views Inland Block 32D Parcel 43

Zoning Low Density residential

Road Frontage 149F Soil Other