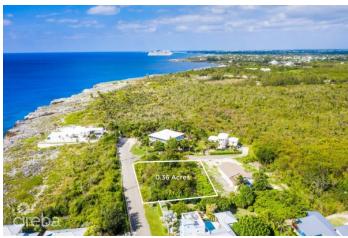

# SEA SPRAY 0.36 ACRES, BEACH BAY

Savannah, Cayman Islands

# PROPERTY DESCRIPTION

Fantastic chance to own a piece of land in Beach Bay. Located at the end of Sea Spray Drive and on one of the highest elevation points in Grand Cayman, this land offers an ideal opportunity to construct your dream home. Enjoy plenty of space for a swimming pool, guest house, and your own uniquely designed property.