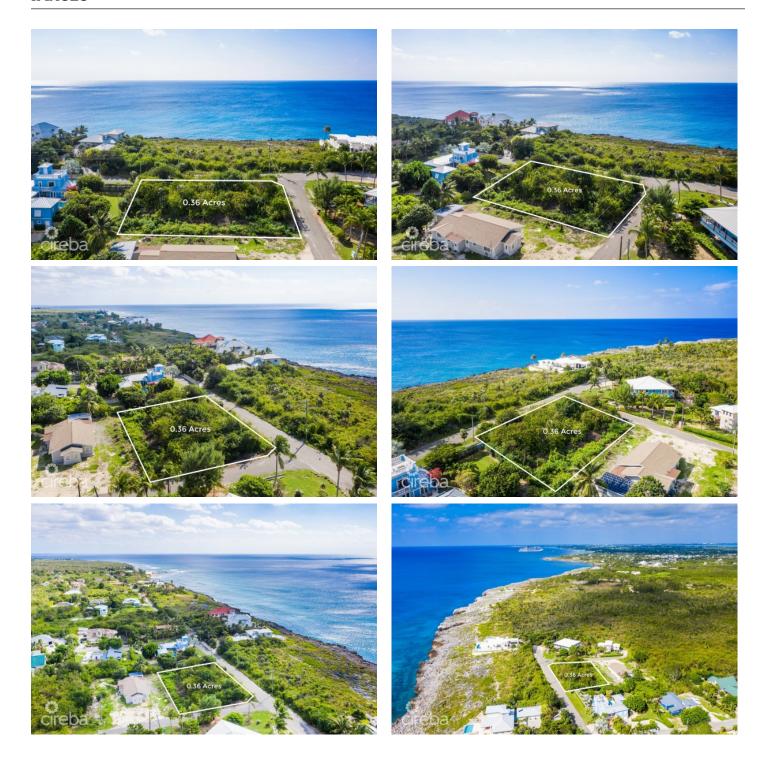

# SEA SPRAY 0.36 ACRES, BEACH BAY

Savannah, Cayman Islands

## PROPERTY DETAILS

Price: CI\$380,000 MLS#: 417203 Type: Land
Listing Type: Low Density Residential Status: Current Width: 149.83

Depth: 101.90 Acres: 0.3572

# PROPERTY DESCRIPTION

Fantastic chance to own a piece of land in Beach Bay. Located at the end of Sea Spray Drive and on one of the highest elevation points in Grand Cayman, this land offers an ideal opportunity to construct your dream home. Enjoy plenty of space for a swimming pool, guest house, and your own uniquely designed property.

## PROPERTY FEATURES

Views Inland Block 32D Parcel 43

Zoning Low Density residential

Road Frontage 149F Soil Other