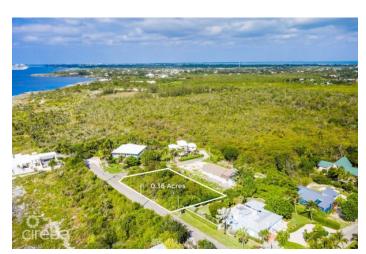

# SEA SPRAY 0.36 ACRES, BEACH BAY

Savannah, Cayman Islands

## PROPERTY DETAILS

Price: CI\$380,000 MLS#: 417203 Type: Land
Listing Type: Low Density Residential Status: Current Width: 149.83

Depth: 101.90 Acres: 0.3572

# PROPERTY DESCRIPTION

Fantastic chance to own a piece of land in Beach Bay. Located at the end of Sea Spray Drive and on one of the highest elevation points in Grand Cayman, this land offers an ideal opportunity to construct your dream home. Enjoy plenty of space for a swimming pool, guest house, and your own uniquely designed property.

## PROPERTY FEATURES

Views Inland Block 32D Parcel 43

Zoning Low Density residential

Road Frontage 149F Soil Other