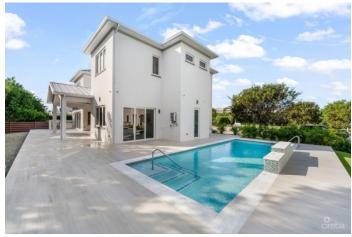

## PROPERTY DESCRIPTION

Welcome to your forever home at The Boulevard in South Sound! This brand-new construction masterpiece spans an impressive 4,652 square feet, offering five bedrooms, each with its own ensuite bathroom for personalized retreats. The den/media room is perfect for elevated entertainment, while the gourmet kitchen, equipped with gas appliances and a walk-in pantry, sets the stage for culinary delights. Expansive outdoor spaces with a pool, water feature and low-maintenance landscaping provide the ideal backdrop for gatherings, no matter the size. The home comes with two private offices and mudroom; offering convenience and organization. The primary suite is a sumptuous haven with oversized walk-in closets and a master bath featuring a luxurious double shower and Jacuzzi tub. Elevate your culinary experiences with a professionally designed outdoor kitchen and BBQ station. To top it all off, the property also features a completely self-contained guest flat with a kitchenette, laundry facilities and full bathroom - making it perfect for any range of guests. This beautiful home is nestled in the highly sought-after gated community of The Boulevard in South Sound, promising a beautiful, breezy, and private lifestyle. Seize the opportunity to make this meticulously crafted property your own, where luxury meets comfort at every turn. Schedule a tour today and step into the lifestyle you've been dreaming of!