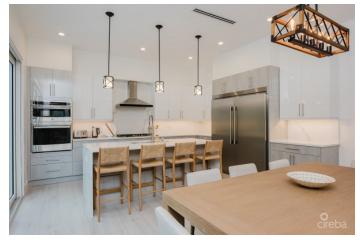

## PROPERTY DESCRIPTION

Welcome to your forever home at The Boulevard in South Sound! This brand-new construction masterpiece spans an impressive 4,652 square feet, offering five bedrooms, each with its own ensuite bathroom for personalized retreats. The den/media room is perfect for elevated entertainment, while the gourmet kitchen, equipped with gas appliances and a walk-in pantry, sets the stage for culinary delights. Expansive outdoor spaces with a pool, water feature and low-maintenance landscaping provide the ideal backdrop for gatherings, no matter the size. The home comes with two private offices and mudroom; offering convenience and organization. The primary suite is a sumptuous haven with oversized walk-in closets and a master bath featuring a luxurious double shower and Jacuzzi tub. Elevate your culinary experiences with a professionally designed outdoor kitchen and BBQ station. To top it all off, the property also features a completely self-contained guest flat with a kitchenette, laundry facilities and full bathroom - making it perfect for any range of guests. This beautiful home is nestled in the highly sought-after gated community of The Boulevard in South Sound, promising a beautiful, breezy, and private lifestyle. Seize the opportunity to make this meticulously crafted property your own, where luxury meets comfort at every turn. Schedule a tour today and step into the lifestyle you've been dreaming of!