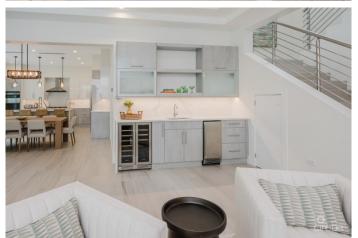

## PROPERTY DESCRIPTION

Welcome to your forever home at The Boulevard in South Sound! This brand-new construction masterpiece spans an impressive 4,652 square feet, offering five bedrooms, each with its own ensuite bathroom for personalized retreats. The den/media room is perfect for elevated entertainment, while the gourmet kitchen, equipped with gas appliances and a walk-in pantry, sets the stage for culinary delights. Expansive outdoor spaces with a pool, water feature and low-maintenance landscaping provide the ideal backdrop for gatherings, no matter the size. The home comes with two private offices and mudroom; offering convenience and organization. The primary suite is a sumptuous haven with oversized walk-in closets and a master bath featuring a luxurious double shower and Jacuzzi tub. Elevate your culinary experiences with a professionally designed outdoor kitchen and BBQ station. To top it all off, the property also features a completely self-contained guest flat with a kitchenette, laundry facilities and full bathroom - making it perfect for any range of guests. This beautiful home is nestled in the highly sought-after gated community of The Boulevard in South Sound, promising a beautiful, breezy, and private lifestyle. Seize the opportunity to make this meticulously crafted property your own, where luxury meets comfort at every turn. Schedule a tour today and step into the lifestyle you've been dreaming of!