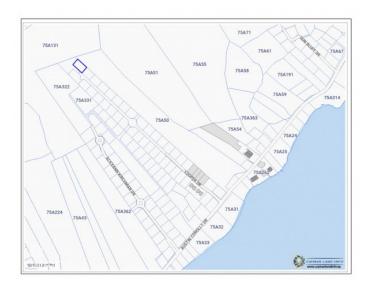

#### PROPERTY DETAILS

Price: CI\$135,000 MLS#: 417242 Type: Land
Listing Type: Low Density Residential Status: Current Width: 82.22

Depth: 138.45 Acres: 0.26

## PROPERTY FEATURES

Views Inland Block 75A

Parcel 390LOT22A

Zoning Low Density residential

Soil Other