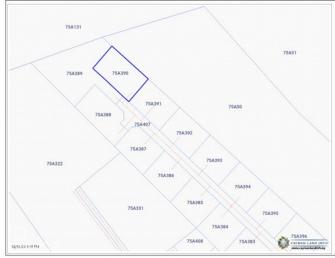

#### PROPERTY DETAILS

Price: CI\$135,000 MLS#: 417242 Type: Land
Listing Type: Low Density Residential Status: Current Width: 82.22

Depth: 138.45 Acres: 0.26

## PROPERTY FEATURES

Views Inland Block 75A

Parcel 390LOT22A

Zoning Low Density residential

Soil Other