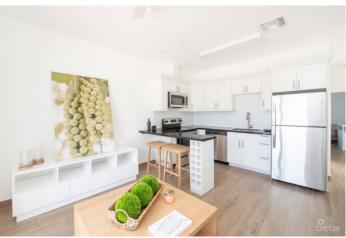

## PROPERTY DESCRIPTION

Situated in the North Sound of Grand Cayman's landmark marine community of Morgan's Harbour, Sea Mist is the most recent nearly completed project of its scale in West Bay. Comprising of 32 one bedroom units and positioned across four apartment blocks, Sea Mist has several key advantages. Features of Sea Mist include enhanced corner units, new construction, high elevation, and low strata fees. Its Proximity to Camana Bay and George Town combined with its quick entry to the short term rental market make this an appealing property for investors and first-time residents alike. Each unit is being sold fully furnished with tastefully curated furniture packages, which also allows for stamp duty savings at closing. The units at Sea Mist are designed to capture the best of island life. Perfectly formed to feel spacious, light and airy, the interiors have a modern feel in a neutral color palette. Wood tile floors Stainless steel appliances Granite countertops Patios/balconies Pool area & cabana Lush landscaping Peaceful doesn't always mean isolated. Not only is Sea Mist highly accessible to the Seven Mile Beach corridor and Camana Bay, but is also within walking distance of some of Cayman's best oceanfront dining, including restaurants like Calypso Grill and Tukka West. Designed to the highest standards, it is difficult to match the combination of facilities & quality in such a tranquil, convenient location in West Bay, a stone's throw away to Seven Mile Beach, Camana Bay and George Town.