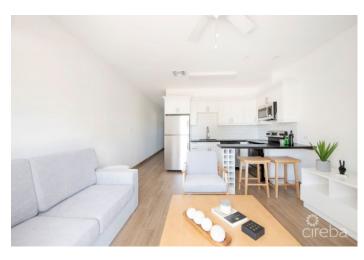

## PROPERTY DESCRIPTION

Situated in the North Sound of Grand Cayman's landmark marine community of Morgan's Harbour, Sea Mist is the most recent nearly completed project of its scale in West Bay. Comprising of 32 one bedroom units and positioned across four apartment blocks, Sea Mist has several key advantages. Features of Sea Mist include enhanced corner units, new construction, high elevation, and low strata fees. Its Proximity to Camana Bay and George Town combined with its quick entry to the short term rental market make this an appealing property for investors and first-time residents alike. Each unit is being sold fully furnished with tastefully curated furniture packages, which also allows for stamp duty savings at closing. The units at Sea Mist are designed to capture the best of island life. Perfectly formed to feel spacious, light and airy, the interiors have a modern feel in a neutral color palette. Wood tile floors Stainless steel appliances Granite countertops Patios/balconies Pool area & cabana Lush landscaping Peaceful doesn't always mean isolated. Not only is Sea Mist highly accessible to the Seven Mile Beach corridor and Camana Bay, but is also within walking distance of some of Cayman's best oceanfront dining, including restaurants like Calypso Grill and Tukka West. Designed to the highest standards, it is difficult to match the combination of facilities & quality in such a tranquil, convenient location in West Bay, a stone's throw away to Seven Mile Beach, Camana Bay and George Town.