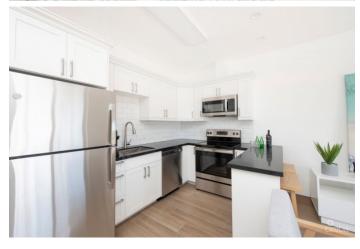

## PROPERTY DESCRIPTION

Situated in the North Sound of Grand Cayman's landmark marine community of Morgan's Harbour, Sea Mist is the most recent nearly completed project of its scale in West Bay. Comprising of 32 one bedroom units and positioned across four apartment blocks, Sea Mist has several key advantages. Features of Sea Mist include enhanced corner units, new construction, high elevation, and low strata fees. Its Proximity to Camana Bay and George Town combined with its quick entry to the short term rental market make this an appealing property for investors and first-time residents alike. Each unit is being sold fully furnished with tastefully curated furniture packages, which also allows for stamp duty savings at closing. The units at Sea Mist are designed to capture the best of island life. Perfectly formed to feel spacious, light and airy, the interiors have a modern feel in a neutral color palette. Wood tile floors Stainless steel appliances Granite countertops Patios/balconies Pool area & cabana Lush landscaping Peaceful doesn't always mean isolated. Not only is Sea Mist highly accessible to the Seven Mile Beach corridor and Camana Bay, but is also within walking distance of some of Cayman's best oceanfront dining, including restaurants like Calypso Grill and Tukka West. Designed to the highest standards, it is difficult to match the combination of facilities & quality in such a tranquil, convenient location in West Bay, a stone's throw away to Seven Mile Beach, Camana Bay and George Town.