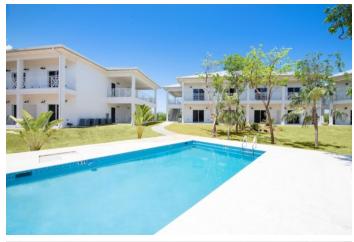

## PROPERTY DESCRIPTION

Situated in the North Sound of Grand Cayman's landmark marine community of Morgan's Harbour, Sea Mist is the most recent nearly completed project of its scale in West Bay. Comprising of 32 one bedroom units and positioned across four apartment blocks, Sea Mist has several key advantages. Features of Sea Mist include enhanced corner units, new construction, high elevation, and low strata fees. Its Proximity to Camana Bay and George Town combined with its quick entry to the short term rental market make this an appealing property for investors and first-time residents alike. Each unit is being sold fully furnished with tastefully curated furniture packages, which also allows for stamp duty savings at closing. The units at Sea Mist are designed to capture the best of island life. Perfectly formed to feel spacious, light and airy, the interiors have a modern feel in a neutral color palette. Wood tile floors Stainless steel appliances Granite countertops Patios/balconies Pool area & cabana Lush landscaping Peaceful doesn't always mean isolated. Not only is Sea Mist highly accessible to the Seven Mile Beach corridor and Camana Bay, but is also within walking distance of some of Cayman's best oceanfront dining, including restaurants like Calypso Grill and Tukka West. Designed to the highest standards, it is difficult to match the combination of facilities & quality in such a tranquil, convenient location in West Bay, a stone's throw away to Seven Mile Beach, Camana Bay and George Town.