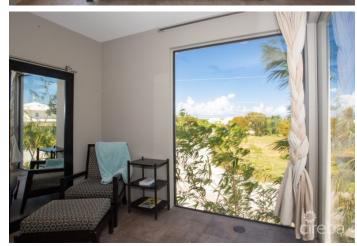

## PROPERTY DESCRIPTION

A feeling of Zen takes over when you walk into this modern Balinese inspired home; its elements from nature calm the senses, while the oversize windows throughout bring the outside in and offer lovely natural light and views of swaying bamboo which can be enjoyed throughout the spacious open plan living, dining and kitchen. The wonderful light from the counter length window in the kitchen compliments the mocha cabinets, granite worktops and stainless appliances. The inviting living room spills out to a large screened patio which offers a delightful alfresco living space under the stars and mango tree in your private garden. A downstairs bedroom or office/den with full bath round out the ground level of this tranquil home. The open wooden staircase leads to 3 very spacious bedrooms on the second level of the home. The primary suite is a serene sanctuary, with floor to ceiling corner windows, a generous master closet and a spa-like bathroom that will not disappoint. Follow the staircase up one more level to the open air roof top terrace with wonderful breezes and panoramic island views. Literally a stone's throw or 5 minute walk from the white sands of Seven Mile Beach and one of the best snorkeling sites at Cemetery Beach.