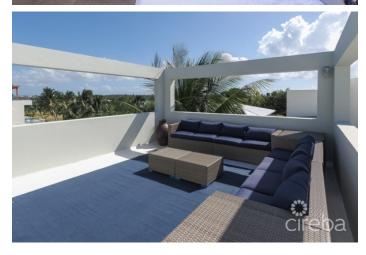

## PROPERTY DESCRIPTION

A feeling of Zen takes over when you walk into this modern Balinese inspired home; its elements from nature calm the senses, while the oversize windows throughout bring the outside in and offer lovely natural light and views of swaying bamboo which can be enjoyed throughout the spacious open plan living, dining and kitchen. The wonderful light from the counter length window in the kitchen compliments the mocha cabinets, granite worktops and stainless appliances. The inviting living room spills out to a large screened patio which offers a delightful alfresco living space under the stars and mango tree in your private garden. A downstairs bedroom or office/den with full bath round out the ground level of this tranquil home. The open wooden staircase leads to 3 very spacious bedrooms on the second level of the home. The primary suite is a serene sanctuary, with floor to ceiling corner windows, a generous master closet and a spa-like bathroom that will not disappoint. Follow the staircase up one more level to the open air roof top terrace with wonderful breezes and panoramic island views. Literally a stone's throw or 5 minute walk from the white sands of Seven Mile Beach and one of the best snorkeling sites at Cemetery Beach.