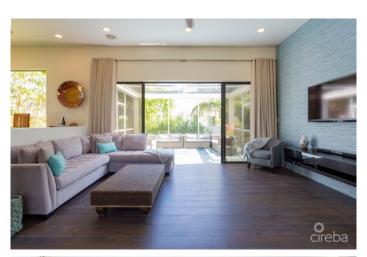

## PROPERTY DESCRIPTION

A feeling of Zen takes over when you walk into this modern Balinese inspired home; its elements from nature calm the senses, while the oversize windows throughout bring the outside in and offer lovely natural light and views of swaying bamboo which can be enjoyed throughout the spacious open plan living, dining and kitchen. The wonderful light from the counter length window in the kitchen compliments the mocha cabinets, granite worktops and stainless appliances. The inviting living room spills out to a large screened patio which offers a delightful alfresco living space under the stars and mango tree in your private garden. A downstairs bedroom or office/den with full bath round out the ground level of this tranquil home. The open wooden staircase leads to 3 very spacious bedrooms on the second level of the home. The primary suite is a serene sanctuary, with floor to ceiling corner windows, a generous master closet and a spa-like bathroom that will not disappoint. Follow the staircase up one more level to the open air roof top terrace with wonderful breezes and panoramic island views. Literally a stone's throw or 5 minute walk from the white sands of Seven Mile Beach and one of the best snorkeling sites at Cemetery Beach.