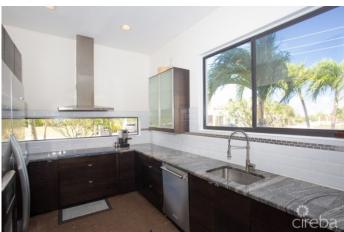

## PROPERTY DESCRIPTION

A feeling of Zen takes over when you walk into this modern Balinese inspired home; its elements from nature calm the senses, while the oversize windows throughout bring the outside in and offer lovely natural light and views of swaying bamboo which can be enjoyed throughout the spacious open plan living, dining and kitchen. The wonderful light from the counter length window in the kitchen compliments the mocha cabinets, granite worktops and stainless appliances. The inviting living room spills out to a large screened patio which offers a delightful alfresco living space under the stars and mango tree in your private garden. A downstairs bedroom or office/den with full bath round out the ground level of this tranquil home. The open wooden staircase leads to 3 very spacious bedrooms on the second level of the home. The primary suite is a serene sanctuary, with floor to ceiling corner windows, a generous master closet and a spa-like bathroom that will not disappoint. Follow the staircase up one more level to the open air roof top terrace with wonderful breezes and panoramic island views. Literally a stone's throw or 5 minute walk from the white sands of Seven Mile Beach and one of the best snorkeling sites at Cemetery Beach.