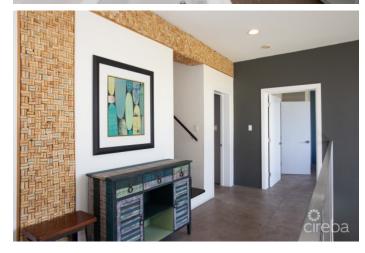

## PROPERTY DESCRIPTION

A feeling of Zen takes over when you walk into this modern Balinese inspired home; its elements from nature calm the senses, while the oversize windows throughout bring the outside in and offer lovely natural light and views of swaying bamboo which can be enjoyed throughout the spacious open plan living, dining and kitchen. The wonderful light from the counter length window in the kitchen compliments the mocha cabinets, granite worktops and stainless appliances. The inviting living room spills out to a large screened patio which offers a delightful alfresco living space under the stars and mango tree in your private garden. A downstairs bedroom or office/den with full bath round out the ground level of this tranquil home. The open wooden staircase leads to 3 very spacious bedrooms on the second level of the home. The primary suite is a serene sanctuary, with floor to ceiling corner windows, a generous master closet and a spa-like bathroom that will not disappoint. Follow the staircase up one more level to the open air roof top terrace with wonderful breezes and panoramic island views. Literally a stone's throw or 5 minute walk from the white sands of Seven Mile Beach and one of the best snorkeling sites at Cemetery Beach.