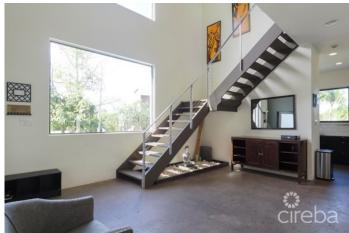

## PROPERTY DESCRIPTION

A feeling of Zen takes over when you walk into this modern Balinese inspired home; its elements from nature calm the senses, while the oversize windows throughout bring the outside in and offer lovely natural light and views of swaying bamboo which can be enjoyed throughout the spacious open plan living, dining and kitchen. The wonderful light from the counter length window in the kitchen compliments the mocha cabinets, granite worktops and stainless appliances. The inviting living room spills out to a large screened patio which offers a delightful alfresco living space under the stars and mango tree in your private garden. A downstairs bedroom or office/den with full bath round out the ground level of this tranquil home. The open wooden staircase leads to 3 very spacious bedrooms on the second level of the home. The primary suite is a serene sanctuary, with floor to ceiling corner windows, a generous master closet and a spa-like bathroom that will not disappoint. Follow the staircase up one more level to the open air roof top terrace with wonderful breezes and panoramic island views. Literally a stone's throw or 5 minute walk from the white sands of Seven Mile Beach and one of the best snorkeling sites at Cemetery Beach.