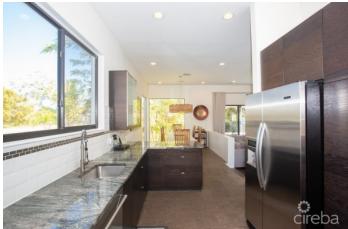

## PROPERTY DESCRIPTION

A feeling of Zen takes over when you walk into this modern Balinese inspired home; its elements from nature calm the senses, while the oversize windows throughout bring the outside in and offer lovely natural light and views of swaying bamboo which can be enjoyed throughout the spacious open plan living, dining and kitchen. The wonderful light from the counter length window in the kitchen compliments the mocha cabinets, granite worktops and stainless appliances. The inviting living room spills out to a large screened patio which offers a delightful alfresco living space under the stars and mango tree in your private garden. A downstairs bedroom or office/den with full bath round out the ground level of this tranquil home. The open wooden staircase leads to 3 very spacious bedrooms on the second level of the home. The primary suite is a serene sanctuary, with floor to ceiling corner windows, a generous master closet and a spa-like bathroom that will not disappoint. Follow the staircase up one more level to the open air roof top terrace with wonderful breezes and panoramic island views. Literally a stone's throw or 5 minute walk from the white sands of Seven Mile Beach and one of the best snorkeling sites at Cemetery Beach.