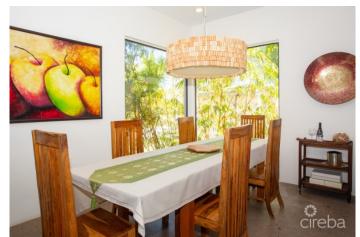

## PROPERTY DESCRIPTION

A feeling of Zen takes over when you walk into this modern Balinese inspired home; its elements from nature calm the senses, while the oversize windows throughout bring the outside in and offer lovely natural light and views of swaying bamboo which can be enjoyed throughout the spacious open plan living, dining and kitchen. The wonderful light from the counter length window in the kitchen compliments the mocha cabinets, granite worktops and stainless appliances. The inviting living room spills out to a large screened patio which offers a delightful alfresco living space under the stars and mango tree in your private garden. A downstairs bedroom or office/den with full bath round out the ground level of this tranquil home. The open wooden staircase leads to 3 very spacious bedrooms on the second level of the home. The primary suite is a serene sanctuary, with floor to ceiling corner windows, a generous master closet and a spa-like bathroom that will not disappoint. Follow the staircase up one more level to the open air roof top terrace with wonderful breezes and panoramic island views. Literally a stone's throw or 5 minute walk from the white sands of Seven Mile Beach and one of the best snorkeling sites at Cemetery Beach.