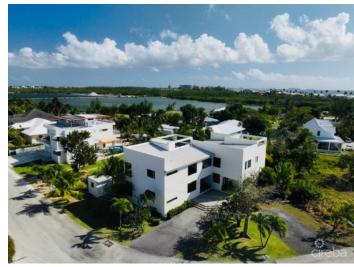

# WHISPERING BAMBOO | THE HIGHLANDS

Seven Mile Corridor, Cayman Islands

## PROPERTY DESCRIPTION

A feeling of Zen takes over when you walk into this modern Balinese inspired home; its elements from nature calm the senses, while the oversize windows throughout bring the outside in and offer lovely natural light and views of swaying bamboo which can be enjoyed throughout the spacious open plan living, dining and kitchen. The wonderful light from the counter length window in the kitchen compliments the mocha cabinets, granite worktops and stainless appliances. The inviting living room spills out to a large screened patio which offers a delightful alfresco living space under the stars and mango tree in your private garden. A downstairs bedroom or office/den with full bath round out the ground level of this tranquil home. The open wooden staircase leads to 3 very spacious bedrooms on the second level of the home. The primary suite is a serene sanctuary, with floor to ceiling corner windows, a generous master closet and a spa-like bathroom that will not disappoint. Follow the staircase up one more level to the open air roof top terrace with wonderful breezes and panoramic island views. Literally a stone's throw or 5 minute walk from the white sands of Seven Mile Beach and one of the best snorkeling sites at Cemetery Beach.