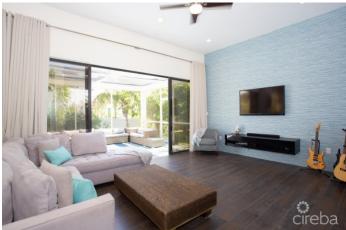

## PROPERTY DESCRIPTION

A feeling of Zen takes over when you walk into this modern Balinese inspired home; its elements from nature calm the senses, while the oversize windows throughout bring the outside in and offer lovely natural light and views of swaying bamboo which can be enjoyed throughout the spacious open plan living, dining and kitchen. The wonderful light from the counter length window in the kitchen compliments the mocha cabinets, granite worktops and stainless appliances. The inviting living room spills out to a large screened patio which offers a delightful alfresco living space under the stars and mango tree in your private garden. A downstairs bedroom or office/den with full bath round out the ground level of this tranquil home. The open wooden staircase leads to 3 very spacious bedrooms on the second level of the home. The primary suite is a serene sanctuary, with floor to ceiling corner windows, a generous master closet and a spa-like bathroom that will not disappoint. Follow the staircase up one more level to the open air roof top terrace with wonderful breezes and panoramic island views. Literally a stone's throw or 5 minute walk from the white sands of Seven Mile Beach and one of the best snorkeling sites at Cemetery Beach.