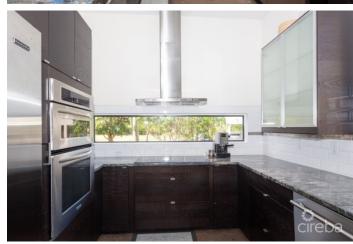

## PROPERTY DESCRIPTION

A feeling of Zen takes over when you walk into this modern Balinese inspired home; its elements from nature calm the senses, while the oversize windows throughout bring the outside in and offer lovely natural light and views of swaying bamboo which can be enjoyed throughout the spacious open plan living, dining and kitchen. The wonderful light from the counter length window in the kitchen compliments the mocha cabinets, granite worktops and stainless appliances. The inviting living room spills out to a large screened patio which offers a delightful alfresco living space under the stars and mango tree in your private garden. A downstairs bedroom or office/den with full bath round out the ground level of this tranquil home. The open wooden staircase leads to 3 very spacious bedrooms on the second level of the home. The primary suite is a serene sanctuary, with floor to ceiling corner windows, a generous master closet and a spa-like bathroom that will not disappoint. Follow the staircase up one more level to the open air roof top terrace with wonderful breezes and panoramic island views. Literally a stone's throw or 5 minute walk from the white sands of Seven Mile Beach and one of the best snorkeling sites at Cemetery Beach.