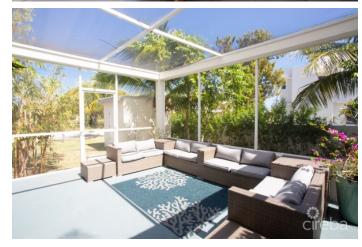

## PROPERTY DESCRIPTION

A feeling of Zen takes over when you walk into this modern Balinese inspired home; its elements from nature calm the senses, while the oversize windows throughout bring the outside in and offer lovely natural light and views of swaying bamboo which can be enjoyed throughout the spacious open plan living, dining and kitchen. The wonderful light from the counter length window in the kitchen compliments the mocha cabinets, granite worktops and stainless appliances. The inviting living room spills out to a large screened patio which offers a delightful alfresco living space under the stars and mango tree in your private garden. A downstairs bedroom or office/den with full bath round out the ground level of this tranquil home. The open wooden staircase leads to 3 very spacious bedrooms on the second level of the home. The primary suite is a serene sanctuary, with floor to ceiling corner windows, a generous master closet and a spa-like bathroom that will not disappoint. Follow the staircase up one more level to the open air roof top terrace with wonderful breezes and panoramic island views. Literally a stone's throw or 5 minute walk from the white sands of Seven Mile Beach and one of the best snorkeling sites at Cemetery Beach.