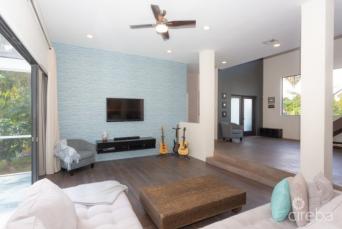

## PROPERTY DESCRIPTION

A feeling of Zen takes over when you walk into this modern Balinese inspired home; its elements from nature calm the senses, while the oversize windows throughout bring the outside in and offer lovely natural light and views of swaying bamboo which can be enjoyed throughout the spacious open plan living, dining and kitchen. The wonderful light from the counter length window in the kitchen compliments the mocha cabinets, granite worktops and stainless appliances. The inviting living room spills out to a large screened patio which offers a delightful alfresco living space under the stars and mango tree in your private garden. A downstairs bedroom or office/den with full bath round out the ground level of this tranquil home. The open wooden staircase leads to 3 very spacious bedrooms on the second level of the home. The primary suite is a serene sanctuary, with floor to ceiling corner windows, a generous master closet and a spa-like bathroom that will not disappoint. Follow the staircase up one more level to the open air roof top terrace with wonderful breezes and panoramic island views. Literally a stone's throw or 5 minute walk from the white sands of Seven Mile Beach and one of the best snorkeling sites at Cemetery Beach.