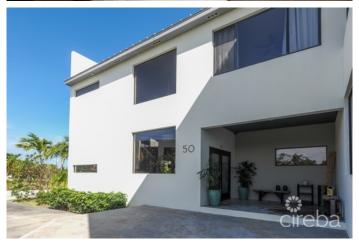

## PROPERTY DESCRIPTION

A feeling of Zen takes over when you walk into this modern Balinese inspired home; its elements from nature calm the senses, while the oversize windows throughout bring the outside in and offer lovely natural light and views of swaying bamboo which can be enjoyed throughout the spacious open plan living, dining and kitchen. The wonderful light from the counter length window in the kitchen compliments the mocha cabinets, granite worktops and stainless appliances. The inviting living room spills out to a large screened patio which offers a delightful alfresco living space under the stars and mango tree in your private garden. A downstairs bedroom or office/den with full bath round out the ground level of this tranquil home. The open wooden staircase leads to 3 very spacious bedrooms on the second level of the home. The primary suite is a serene sanctuary, with floor to ceiling corner windows, a generous master closet and a spa-like bathroom that will not disappoint. Follow the staircase up one more level to the open air roof top terrace with wonderful breezes and panoramic island views. Literally a stone's throw or 5 minute walk from the white sands of Seven Mile Beach and one of the best snorkeling sites at Cemetery Beach.