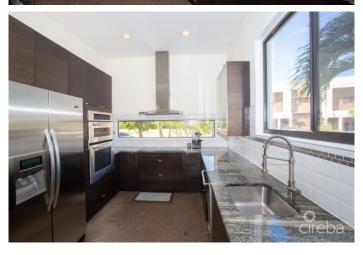

## PROPERTY DESCRIPTION

A feeling of Zen takes over when you walk into this modern Balinese inspired home; its elements from nature calm the senses, while the oversize windows throughout bring the outside in and offer lovely natural light and views of swaying bamboo which can be enjoyed throughout the spacious open plan living, dining and kitchen. The wonderful light from the counter length window in the kitchen compliments the mocha cabinets, granite worktops and stainless appliances. The inviting living room spills out to a large screened patio which offers a delightful alfresco living space under the stars and mango tree in your private garden. A downstairs bedroom or office/den with full bath round out the ground level of this tranquil home. The open wooden staircase leads to 3 very spacious bedrooms on the second level of the home. The primary suite is a serene sanctuary, with floor to ceiling corner windows, a generous master closet and a spa-like bathroom that will not disappoint. Follow the staircase up one more level to the open air roof top terrace with wonderful breezes and panoramic island views. Literally a stone's throw or 5 minute walk from the white sands of Seven Mile Beach and one of the best snorkeling sites at Cemetery Beach.