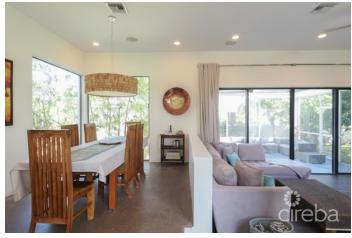

## PROPERTY DESCRIPTION

A feeling of Zen takes over when you walk into this modern Balinese inspired home; its elements from nature calm the senses, while the oversize windows throughout bring the outside in and offer lovely natural light and views of swaying bamboo which can be enjoyed throughout the spacious open plan living, dining and kitchen. The wonderful light from the counter length window in the kitchen compliments the mocha cabinets, granite worktops and stainless appliances. The inviting living room spills out to a large screened patio which offers a delightful alfresco living space under the stars and mango tree in your private garden. A downstairs bedroom or office/den with full bath round out the ground level of this tranquil home. The open wooden staircase leads to 3 very spacious bedrooms on the second level of the home. The primary suite is a serene sanctuary, with floor to ceiling corner windows, a generous master closet and a spa-like bathroom that will not disappoint. Follow the staircase up one more level to the open air roof top terrace with wonderful breezes and panoramic island views. Literally a stone's throw or 5 minute walk from the white sands of Seven Mile Beach and one of the best snorkeling sites at Cemetery Beach.