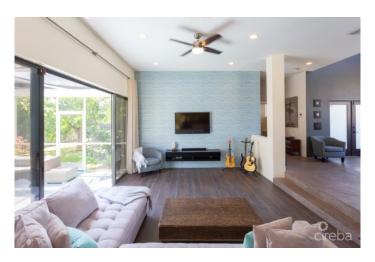

## PROPERTY DESCRIPTION

A feeling of Zen takes over when you walk into this modern Balinese inspired home; its elements from nature calm the senses, while the oversize windows throughout bring the outside in and offer lovely natural light and views of swaying bamboo which can be enjoyed throughout the spacious open plan living, dining and kitchen. The wonderful light from the counter length window in the kitchen compliments the mocha cabinets, granite worktops and stainless appliances. The inviting living room spills out to a large screened patio which offers a delightful alfresco living space under the stars and mango tree in your private garden. A downstairs bedroom or office/den with full bath round out the ground level of this tranquil home. The open wooden staircase leads to 3 very spacious bedrooms on the second level of the home. The primary suite is a serene sanctuary, with floor to ceiling corner windows, a generous master closet and a spa-like bathroom that will not disappoint. Follow the staircase up one more level to the open air roof top terrace with wonderful breezes and panoramic island views. Literally a stone's throw or 5 minute walk from the white sands of Seven Mile Beach and one of the best snorkeling sites at Cemetery Beach.