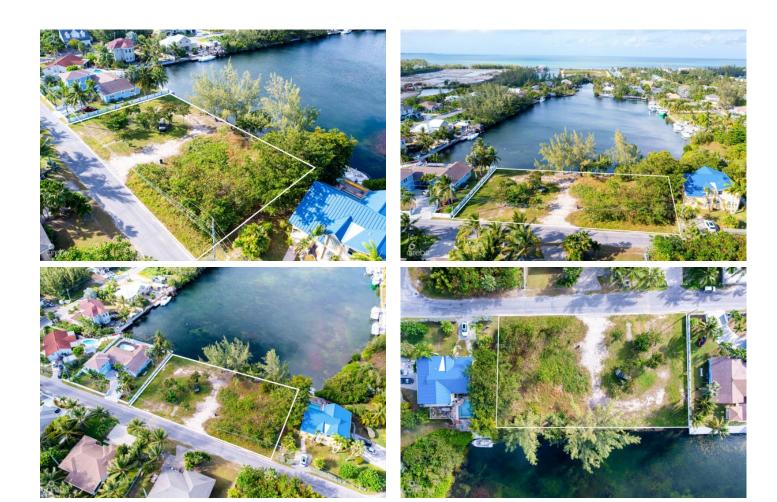

## PROPERTY DESCRIPTION

Loch Lomond Way Development Lot - Discover an unparalleled opportunity with this pristine 0.5280-acre waterfront land nestled in the quiet serene neighborhood of Loch Lomond Way. Boasting 200 feet of water and road frontage, this property presents an exceptional opportunity for a small waterfront development of 8-10 units or explore the potential for further subdivision, the possibilities are endless. Situated just 5 minutes away from Countryside shopping center and the vibrant Grand Harbour with the new Harbour Walk Plaza; shops, restaurants, and amenities, convenience is at your fingertips. Revel in the tranquility of the surroundings while still enjoying the close proximity to key attractions such as Rum Point, Kaibo, George Town Yacht Club and Camana Bay, all within quick & easy reach especially by boat! With a prime location granting swift access to the North Sound Ocean, indulge in the allure of waterfront living, diving, snorkeling, or just relaxing on a Sunday fishing or boating trip! Additionally, the property's strategic positioning ensures a mere 10-minute commute to George Town, facilitating easy access to the Camana Bay's shops and restaurants. This beautiful, positioned generously sized property is filled to road level and cleared ready to build on. It includes an interconnecting seawall along the boundary of the property ready. Incredible open water views from your back garden! This land is ready for you to make your dreams a reality! The exclusive offering epitomizes a fantastic selling proposition, presenting an idyllic blend of serenity, convenience, and investment potential. Live the life that YOU deserve by the water on this absolutely stunning ever growing island, Grand Cayman. Contact me today for further information on how to secure your piece of paradise. Enrich your portfolio and lifestyle with the beautiful promise of Loch Lomond Waterfront Land. How do you want to live your life?

### PROPERTY FEATURES

| Views         | Water Front |
|---------------|-------------|
| Block         | 24E         |
| Parcel        | 478         |
| Sea Frontage  | 200         |
| Road Frontage | 200         |