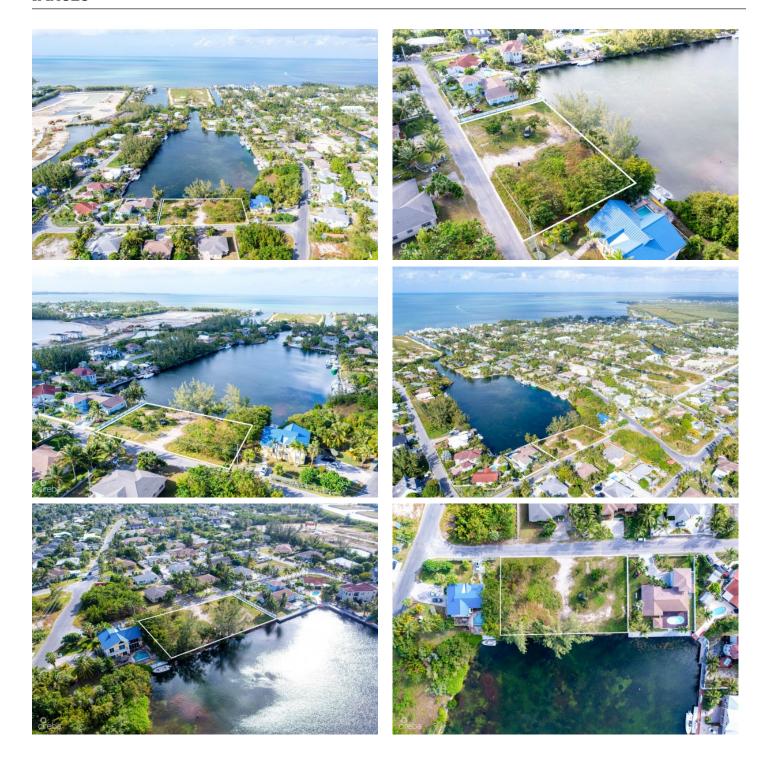

## PROPERTY DESCRIPTION

Loch Lomond Way Development Lot - Discover an unparalleled opportunity with this pristine 0.5280-acre waterfront land nestled in the quiet serene neighborhood of Loch Lomond Way. Boasting 200 feet of water and road frontage, this property presents an exceptional opportunity for a small waterfront development of 8-10 units or explore the potential for further subdivision, the possibilities are endless. Situated just 5 minutes away from Countryside shopping center and the vibrant Grand Harbour with the new Harbour Walk Plaza; shops, restaurants, and amenities, convenience is at your fingertips. Revel in the tranquility of the surroundings while still enjoying the close proximity to key attractions such as Rum Point, Kaibo, George Town Yacht Club and Camana Bay, all within quick & easy reach especially by boat! With a prime location granting swift access to the North Sound Ocean, indulge in the allure of waterfront living, diving, snorkeling, or just relaxing on a Sunday fishing or boating trip! Additionally, the property's strategic positioning ensures a mere 10-minute commute to George Town, facilitating easy access to the Camana Bay's shops and restaurants. This beautiful, positioned generously sized property is filled to road level and cleared ready to build on. It includes an interconnecting seawall along the boundary of the property ready. Incredible open water views from your back garden! This land is ready for you to make your dreams a reality! The exclusive offering epitomizes a fantastic selling proposition, presenting an idyllic blend of serenity, convenience, and investment potential. Live the life that YOU deserve by the water on this absolutely stunning ever growing island, Grand Cayman. Contact me today for further information on how to secure your piece of paradise. Enrich your portfolio and lifestyle with the beautiful promise of Loch Lomond Waterfront Land. How do you want to live your life?

### PROPERTY FEATURES

| Views         | Water Front |
|---------------|-------------|
| Block         | 24E         |
| Parcel        | 478         |
| Sea Frontage  | 200         |
| Road Frontage | 200         |