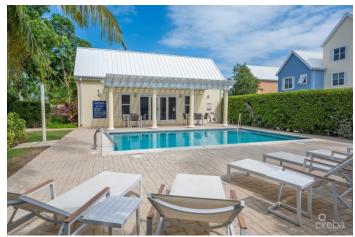

## PROPERTY DESCRIPTION

PRICE IMPROVED! Discover the perfect blend of comfort, style, and waterfront living at Unit #114, The Careenage. This stunning two-bedroom, two-bathroom ground-floor condo offers breathtaking water views and the exciting addition of an approved boat dock coming soon, ideal for boating enthusiasts. Step inside this beautifully maintained residence, where tasteful design meets functionality. The spacious kitchen features stainless steel appliances, generous counter space, ample storage, and a front-loading washer and dryer – all designed to make daily living a breeze. The open-concept living area flows effortlessly onto a large covered patio, where you can enjoy spectacular sunrise views over the canal. It's a serene retreat perfect for morning coffee or entertaining guests. Located in the prestigious Grand Harbour community, The Careenage offers a pet-friendly atmosphere and a vibrant neighborhood lifestyle. Evening waterfront strolls, convenient access to Harbour Walk's shops and restaurants, Hurley's grocery store, a gym, pharmacy, and more are all within walking distance. Community amenities include a sparkling pool and abundant parking for residents and guests. Whether you're seeking a tranquil residence or a lucrative investment opportunity, this condo checks all the boxes. Don't miss your chance to own a piece of paradise! \*Monthly maintenance and insurance costs are subject to fluctuation and changes.\*