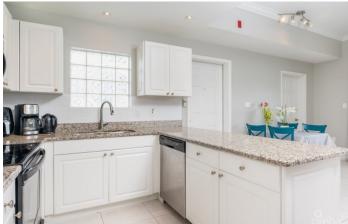

## PROPERTY DESCRIPTION

PRICE IMPROVED! Discover the perfect blend of comfort, style, and waterfront living at Unit #114, The Careenage. This stunning two-bedroom, two-bathroom ground-floor condo offers breathtaking water views and the exciting addition of an approved boat dock coming soon, ideal for boating enthusiasts. Step inside this beautifully maintained residence, where tasteful design meets functionality. The spacious kitchen features stainless steel appliances, generous counter space, ample storage, and a front-loading washer and dryer – all designed to make daily living a breeze. The open-concept living area flows effortlessly onto a large covered patio, where you can enjoy spectacular sunrise views over the canal. It's a serene retreat perfect for morning coffee or entertaining guests. Located in the prestigious Grand Harbour community, The Careenage offers a pet-friendly atmosphere and a vibrant neighborhood lifestyle. Evening waterfront strolls, convenient access to Harbour Walk's shops and restaurants, Hurley's grocery store, a gym, pharmacy, and more are all within walking distance. Community amenities include a sparkling pool and abundant parking for residents and guests. Whether you're seeking a tranquil residence or a lucrative investment opportunity, this condo checks all the boxes. Don't miss your chance to own a piece of paradise! \*Monthly maintenance and insurance costs are subject to fluctuation and changes.\*