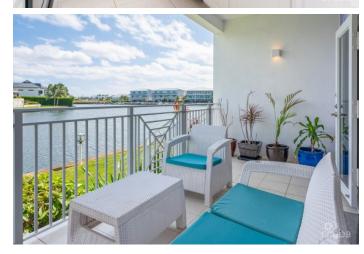

## PROPERTY DESCRIPTION

PRICE IMPROVED! Discover the perfect blend of comfort, style, and waterfront living at Unit #114, The Careenage. This stunning two-bedroom, two-bathroom ground-floor condo offers breathtaking water views and the exciting addition of an approved boat dock coming soon, ideal for boating enthusiasts. Step inside this beautifully maintained residence, where tasteful design meets functionality. The spacious kitchen features stainless steel appliances, generous counter space, ample storage, and a front-loading washer and dryer – all designed to make daily living a breeze. The open-concept living area flows effortlessly onto a large covered patio, where you can enjoy spectacular sunrise views over the canal. It's a serene retreat perfect for morning coffee or entertaining guests. Located in the prestigious Grand Harbour community, The Careenage offers a pet-friendly atmosphere and a vibrant neighborhood lifestyle. Evening waterfront strolls, convenient access to Harbour Walk's shops and restaurants, Hurley's grocery store, a gym, pharmacy, and more are all within walking distance. Community amenities include a sparkling pool and abundant parking for residents and guests. Whether you're seeking a tranquil residence or a lucrative investment opportunity, this condo checks all the boxes. Don't miss your chance to own a piece of paradise! \*Monthly maintenance and insurance costs are subject to fluctuation and changes.\*