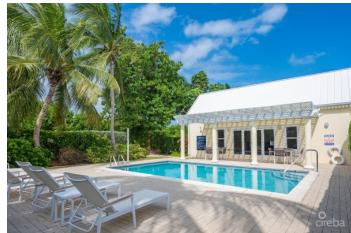

## PROPERTY DESCRIPTION

PRICE IMPROVED! Discover the perfect blend of comfort, style, and waterfront living at Unit #114, The Careenage. This stunning two-bedroom, two-bathroom ground-floor condo offers breathtaking water views and the exciting addition of an approved boat dock coming soon, ideal for boating enthusiasts. Step inside this beautifully maintained residence, where tasteful design meets functionality. The spacious kitchen features stainless steel appliances, generous counter space, ample storage, and a front-loading washer and dryer – all designed to make daily living a breeze. The open-concept living area flows effortlessly onto a large covered patio, where you can enjoy spectacular sunrise views over the canal. It's a serene retreat perfect for morning coffee or entertaining guests. Located in the prestigious Grand Harbour community, The Careenage offers a pet-friendly atmosphere and a vibrant neighborhood lifestyle. Evening waterfront strolls, convenient access to Harbour Walk's shops and restaurants, Hurley's grocery store, a gym, pharmacy, and more are all within walking distance. Community amenities include a sparkling pool and abundant parking for residents and guests. Whether you're seeking a tranquil residence or a lucrative investment opportunity, this condo checks all the boxes. Don't miss your chance to own a piece of paradise! \*Monthly maintenance and insurance costs are subject to fluctuation and changes.\*