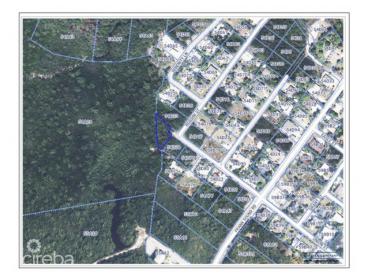

# FRANK SOUND 0.24 ACRES, RESIDENTIAL LAND

East End, Cayman Islands

### PROPERTY DETAILS

Price: CI\$129,000 MLS#: 417354 Type: Land Listing Type: Low Density ResidentialStatus: Current Width: 87

Depth: 200 Acres: 0.24

# PROPERTY DESCRIPTION

Own this 0.24 acre residential lot in the quiet community of Frank Sound. A great area for families, close to schools and the Frank Sound dock for all your water adventures. A peaceful spot for your future family home.

#### PROPERTY FEATURES

Views Garden View, Inland

Block 54D Parcel 77

Zoning Low Density residential

Road Frontage 56
Soil Other