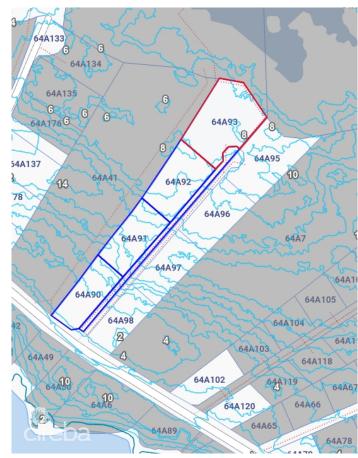

### PROPERTY DESCRIPTION

Nestled in the serene Breakers along the picturesque Seaview Road, lies this 2.63-acre estate. Partitioned into four generous sized plots, ranging from 0.46 acres to more expansive and premium parcels of 0.83 acres. This entire subdivision sits directly opposite the crystal clear ocean water and is located a mere 2 miles East of Frank Sound Road. It boasts an elevation that gently rises from 4 feet to an impressive 8 feet above sea level. The ironshore terra firma provides the utmost stability for any structure built on top of it. The estate is already graced with a gravel road, ensuring seamless access to each of the four subdivided lots, setting the stage for development. This parcel represents an unparalleled opportunity for the discerning developer. With visions of weaving an asphalted pathway through the heart of this jungle like woodland, the potential to craft an exclusive enclave and market individual lots is filled with possibility.

## PROPERTY FEATURES

Views Inland Block 64A

Parcel 90, 91, 92, 93, 94
Zoning Low Density residential

Road Frontage 845
Soil Rock