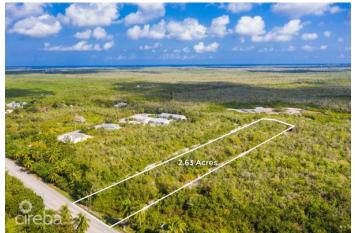

### PROPERTY DESCRIPTION

Nestled in the serene Breakers along the picturesque Seaview Road, lies this 2.63-acre estate. Partitioned into four generous sized plots, ranging from 0.46 acres to more expansive and premium parcels of 0.83 acres. This entire subdivision sits directly opposite the crystal clear ocean water and is located a mere 2 miles East of Frank Sound Road. It boasts an elevation that gently rises from 4 feet to an impressive 8 feet above sea level. The ironshore terra firma provides the utmost stability for any structure built on top of it. The estate is already graced with a gravel road, ensuring seamless access to each of the four subdivided lots, setting the stage for development. This parcel represents an unparalleled opportunity for the discerning developer. With visions of weaving an asphalted pathway through the heart of this jungle like woodland, the potential to craft an exclusive enclave and market individual lots is filled with possibility.

## PROPERTY FEATURES

Views Inland Block 64A

Parcel 90, 91, 92, 93, 94
Zoning Low Density residential

Road Frontage 845
Soil Rock