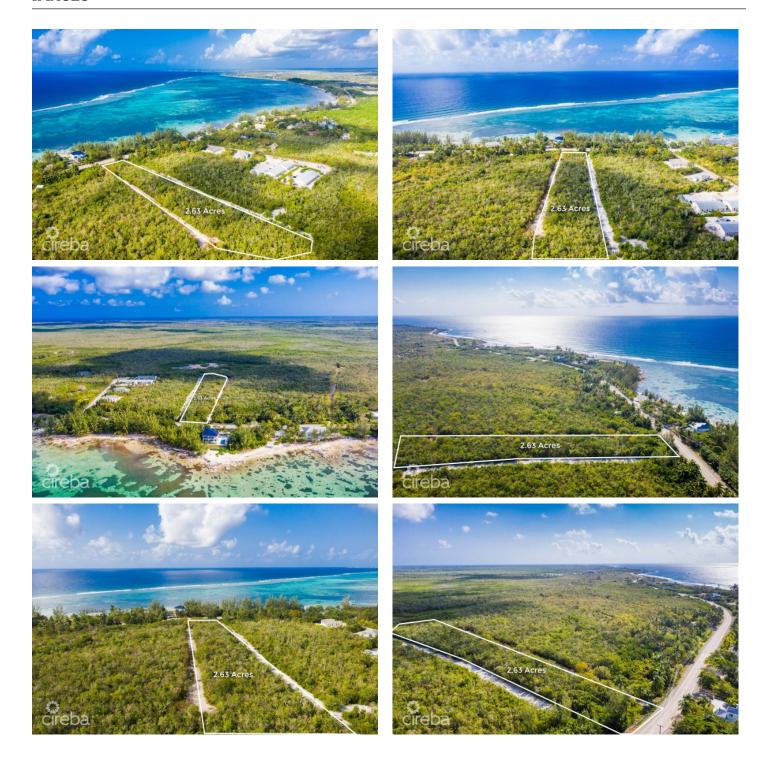

### PROPERTY DESCRIPTION

Nestled in the serene Breakers along the picturesque Seaview Road, lies this 2.63-acre estate. Partitioned into four generous sized plots, ranging from 0.46 acres to more expansive and premium parcels of 0.83 acres. This entire subdivision sits directly opposite the crystal clear ocean water and is located a mere 2 miles East of Frank Sound Road. It boasts an elevation that gently rises from 4 feet to an impressive 8 feet above sea level. The ironshore terra firma provides the utmost stability for any structure built on top of it. The estate is already graced with a gravel road, ensuring seamless access to each of the four subdivided lots, setting the stage for development. This parcel represents an unparalleled opportunity for the discerning developer. With visions of weaving an asphalted pathway through the heart of this jungle like woodland, the potential to craft an exclusive enclave and market individual lots is filled with possibility.

## PROPERTY FEATURES

Views Inland Block 64A

Parcel 90, 91, 92, 93, 94
Zoning Low Density residential

Road Frontage 845
Soil Rock