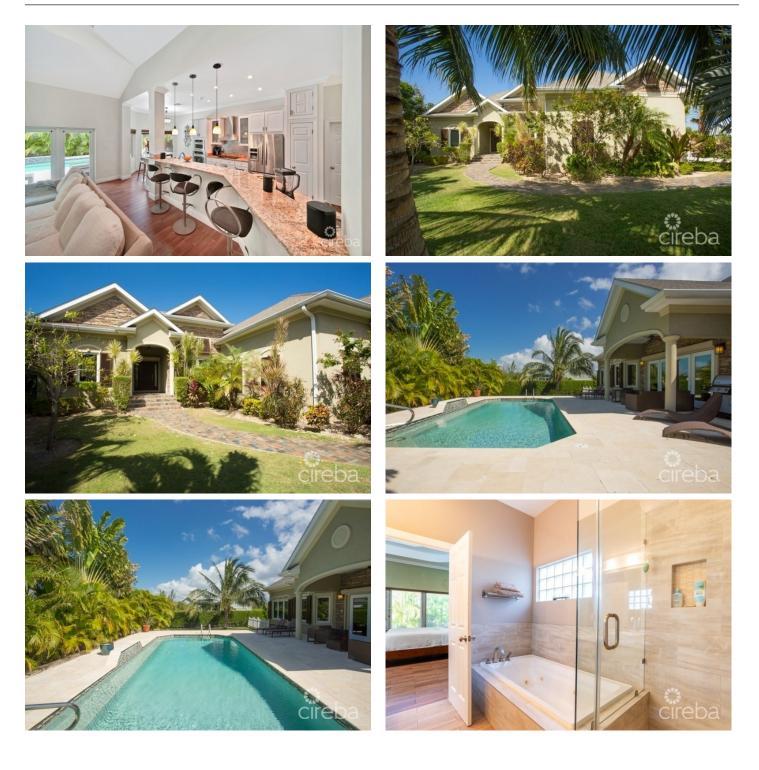

### PROPERTY DESCRIPTION

The Venetia is a family-friendly gated, private community located in the heart of South Sound, the entrance to the Venetia has an electric gate, beautiful waterfall and lush landscaping. There is also a pool, clubhouse, gym, and tennis court which makes the Venetia an amicable sporty place for the whole family. The house is located in the corner on 0.30 acres of land with a lovely private pool with water-fall and lights that changes colors. The land is nicely landscaped and as a bonus bears some fruit trees. The house has a spacious living room with a dining area on an open floor plan and a spacious fully equipped kitchen with kitchen aid appliances and induction cook-top technology. The master bedroom is very spacious with an on-suite bathroom his and hers sink and customized walk-in closets, the 2 guest bedrooms also have customized closets and the 4th bedroom is on the second floor with on suite bathroom, there is an extra room that could be converted into a 5th bedroom. The house also has a double garage and irrigation system. This is truly a gem rare to find. Don't miss the opportunity to own your home in this lovely community close to schools, town, beach, and much more.

#### PROPERTY FEATURES

| Views      | Pool View |
|------------|-----------|
| Block      | 15D       |
| Parcel     | 64H14     |
| Foundation | Slab      |
| Garage     | 2         |