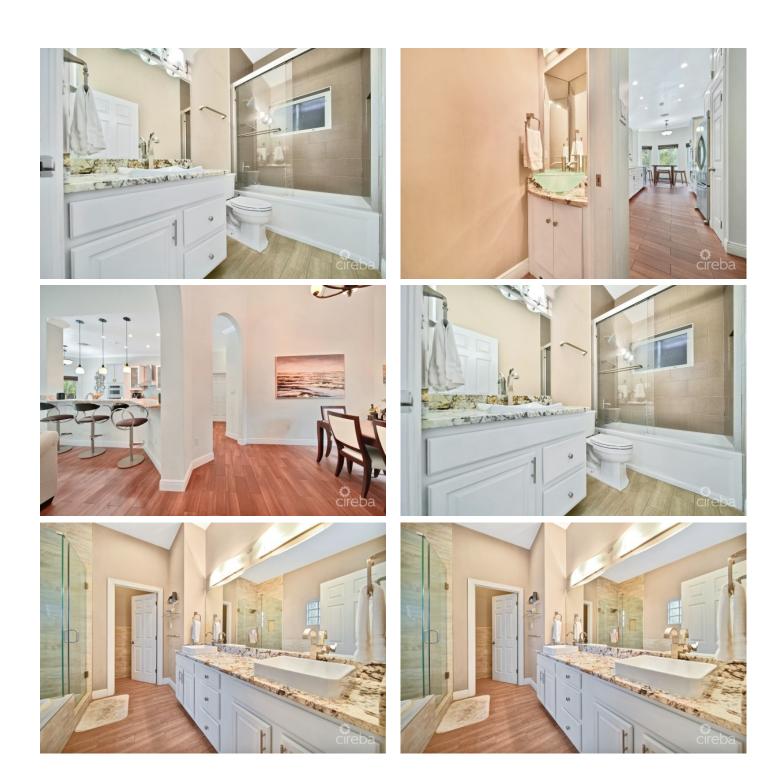

### PROPERTY DESCRIPTION

The Venetia is a family-friendly gated, private community located in the heart of South Sound, the entrance to the Venetia has an electric gate, beautiful waterfall and lush landscaping. There is also a pool, clubhouse, gym, and tennis court which makes the Venetia an amicable sporty place for the whole family. The house is located in the corner on 0.30 acres of land with a lovely private pool with water-fall and lights that changes colors. The land is nicely landscaped and as a bonus bears some fruit trees. The house has a spacious living room with a dining area on an open floor plan and a spacious fully equipped kitchen with kitchen aid appliances and induction cook-top technology. The master bedroom is very spacious with an on-suite bathroom his and hers sink and customized walk-in closets, the 2 guest bedrooms also have customized closets and the 4th bedroom is on the second floor with on suite bathroom, there is an extra room that could be converted into a 5th bedroom. The house also has a double garage and irrigation system. This is truly a gem rare to find. Don't miss the opportunity to own your home in this lovely community close to schools, town, beach, and much more.