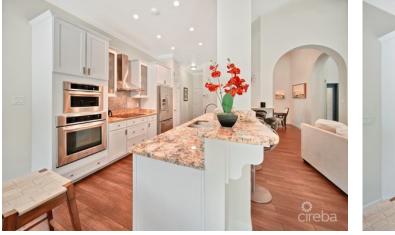

### PROPERTY DESCRIPTION

The Venetia is a family-friendly gated, private community located in the heart of South Sound, the entrance to the Venetia has an electric gate, beautiful waterfall and lush landscaping. There is also a pool, clubhouse, gym, and tennis court which makes the Venetia an amicable sporty place for the whole family. The house is located in the corner on 0.30 acres of land with a lovely private pool with water-fall and lights that changes colors. The land is nicely landscaped and as a bonus bears some fruit trees. The house has a spacious living room with a dining area on an open floor plan and a spacious fully equipped kitchen with kitchen aid appliances and induction cook-top technology. The master bedroom is very spacious with an on-suite bathroom his and hers sink and customized walk-in closets, the 2 guest bedrooms also have customized closets and the 4th bedroom is on the second floor with on suite bathroom, there is an extra room that could be converted into a 5th bedroom. The house also has a double garage and irrigation system. This is truly a gem rare to find. Don't miss the opportunity to own your home in this lovely community close to schools, town, beach, and much more.