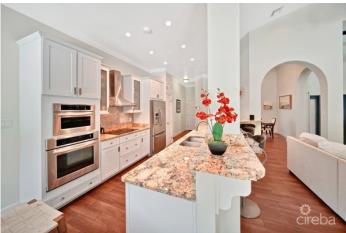

### PROPERTY DESCRIPTION

The Venetia is a family-friendly gated, private community located in the heart of South Sound, the entrance to the Venetia has an electric gate, beautiful waterfall and lush landscaping. There is also a pool, clubhouse, gym, and tennis court which makes the Venetia an amicable sporty place for the whole family. The house is located in the corner on 0.30 acres of land with a lovely private pool with water-fall and lights that changes colors. The land is nicely landscaped and as a bonus bears some fruit trees. The house has a spacious living room with a dining area on an open floor plan and a spacious fully equipped kitchen with kitchen aid appliances and induction cook-top technology. The master bedroom is very spacious with an on-suite bathroom his and hers sink and customized walk-in closets, the 2 guest bedrooms also have customized closets and the 4th bedroom is on the second floor with on suite bathroom, there is an extra room that could be converted into a 5th bedroom. The house also has a double garage and irrigation system. This is truly a gem rare to find. Don't miss the opportunity to own your home in this lovely community close to schools, town, beach, and much more.