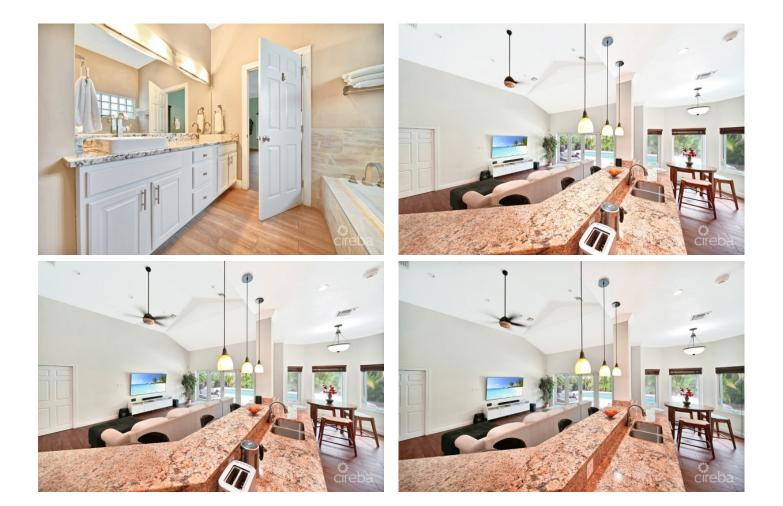

### PROPERTY DESCRIPTION

The Venetia is a family-friendly gated, private community located in the heart of South Sound, the entrance to the Venetia has an electric gate, beautiful waterfall and lush landscaping. There is also a pool, clubhouse, gym, and tennis court which makes the Venetia an amicable sporty place for the whole family. The house is located in the corner on 0.30 acres of land with a lovely private pool with water-fall and lights that changes colors. The land is nicely landscaped and as a bonus bears some fruit trees. The house has a spacious living room with a dining area on an open floor plan and a spacious fully equipped kitchen with kitchen aid appliances and induction cook-top technology. The master bedroom is very spacious with an on-suite bathroom his and hers sink and customized walk-in closets, the 2 guest bedrooms also have customized closets and the 4th bedroom is on the second floor with on suite bathroom, there is an extra room that could be converted into a 5th bedroom. The house also has a double garage and irrigation system. This is truly a gem rare to find. Don't miss the opportunity to own your home in this lovely community close to schools, town, beach, and much more.