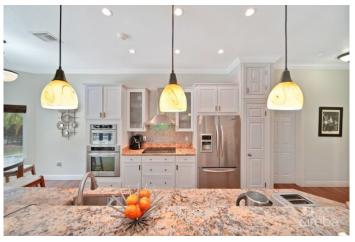

### PROPERTY DESCRIPTION

The Venetia is a family-friendly gated, private community located in the heart of South Sound, the entrance to the Venetia has an electric gate, beautiful waterfall and lush landscaping. There is also a pool, clubhouse, gym, and tennis court which makes the Venetia an amicable sporty place for the whole family. The house is located in the corner on 0.30 acres of land with a lovely private pool with water-fall and lights that changes colors. The land is nicely landscaped and as a bonus bears some fruit trees. The house has a spacious living room with a dining area on an open floor plan and a spacious fully equipped kitchen with kitchen aid appliances and induction cook-top technology. The master bedroom is very spacious with an on-suite bathroom his and hers sink and customized walk-in closets, the 2 guest bedrooms also have customized closets and the 4th bedroom is on the second floor with on suite bathroom, there is an extra room that could be converted into a 5th bedroom. The house also has a double garage and irrigation system. This is truly a gem rare to find. Don't miss the opportunity to own your home in this lovely community close to schools, town, beach, and much more.