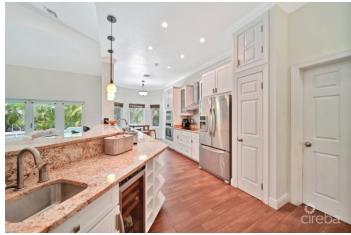

### PROPERTY DESCRIPTION

The Venetia is a family-friendly gated, private community located in the heart of South Sound, the entrance to the Venetia has an electric gate, beautiful waterfall and lush landscaping. There is also a pool, clubhouse, gym, and tennis court which makes the Venetia an amicable sporty place for the whole family. The house is located in the corner on 0.30 acres of land with a lovely private pool with water-fall and lights that changes colors. The land is nicely landscaped and as a bonus bears some fruit trees. The house has a spacious living room with a dining area on an open floor plan and a spacious fully equipped kitchen with kitchen aid appliances and induction cook-top technology. The master bedroom is very spacious with an on-suite bathroom his and hers sink and customized walk-in closets, the 2 guest bedrooms also have customized closets and the 4th bedroom is on the second floor with on suite bathroom, there is an extra room that could be converted into a 5th bedroom. The house also has a double garage and irrigation system. This is truly a gem rare to find. Don't miss the opportunity to own your home in this lovely community close to schools, town, beach, and much more.