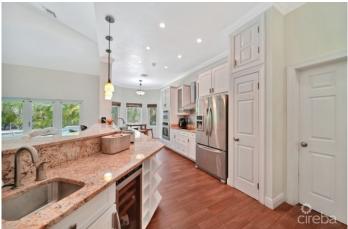

### PROPERTY DESCRIPTION

The Venetia is a family-friendly gated, private community located in the heart of South Sound, the entrance to the Venetia has an electric gate, beautiful waterfall and lush landscaping. There is also a pool, clubhouse, gym, and tennis court which makes the Venetia an amicable sporty place for the whole family. The house is located in the corner on 0.30 acres of land with a lovely private pool with water-fall and lights that changes colors. The land is nicely landscaped and as a bonus bears some fruit trees. The house has a spacious living room with a dining area on an open floor plan and a spacious fully equipped kitchen with kitchen aid appliances and induction cook-top technology. The master bedroom is very spacious with an on-suite bathroom his and hers sink and customized walk-in closets, the 2 guest bedrooms also have customized closets and the 4th bedroom is on the second floor with on suite bathroom, there is an extra room that could be converted into a 5th bedroom. The house also has a double garage and irrigation system. This is truly a gem rare to find. Don't miss the opportunity to own your home in this lovely community close to schools, town, beach, and much more.