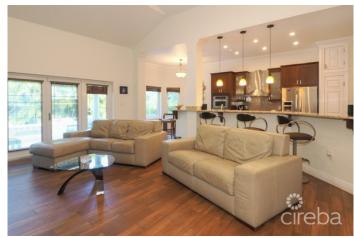

### PROPERTY DESCRIPTION

The Venetia is a family-friendly gated, private community located in the heart of South Sound, the entrance to the Venetia has an electric gate, beautiful waterfall and lush landscaping. There is also a pool, clubhouse, gym, and tennis court which makes the Venetia an amicable sporty place for the whole family. The house is located in the corner on 0.30 acres of land with a lovely private pool with water-fall and lights that changes colors. The land is nicely landscaped and as a bonus bears some fruit trees. The house has a spacious living room with a dining area on an open floor plan and a spacious fully equipped kitchen with kitchen aid appliances and induction cook-top technology. The master bedroom is very spacious with an on-suite bathroom his and hers sink and customized walk-in closets, the 2 guest bedrooms also have customized closets and the 4th bedroom is on the second floor with on suite bathroom, there is an extra room that could be converted into a 5th bedroom. The house also has a double garage and irrigation system. This is truly a gem rare to find. Don't miss the opportunity to own your home in this lovely community close to schools, town, beach, and much more.