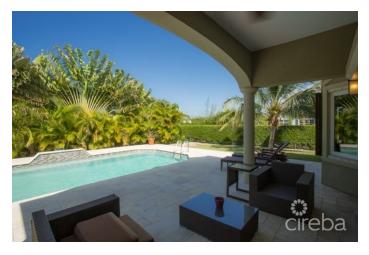

### PROPERTY DESCRIPTION

The Venetia is a family-friendly gated, private community located in the heart of South Sound, the entrance to the Venetia has an electric gate, beautiful waterfall and lush landscaping. There is also a pool, clubhouse, gym, and tennis court which makes the Venetia an amicable sporty place for the whole family. The house is located in the corner on 0.30 acres of land with a lovely private pool with water-fall and lights that changes colors. The land is nicely landscaped and as a bonus bears some fruit trees. The house has a spacious living room with a dining area on an open floor plan and a spacious fully equipped kitchen with kitchen aid appliances and induction cook-top technology. The master bedroom is very spacious with an on-suite bathroom his and hers sink and customized walk-in closets, the 2 guest bedrooms also have customized closets and the 4th bedroom is on the second floor with on suite bathroom, there is an extra room that could be converted into a 5th bedroom. The house also has a double garage and irrigation system. This is truly a gem rare to find. Don't miss the opportunity to own your home in this lovely community close to schools, town, beach, and much more.