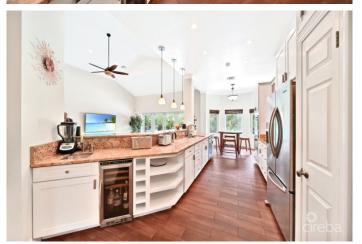

### PROPERTY DESCRIPTION

The Venetia is a family-friendly gated, private community located in the heart of South Sound, the entrance to the Venetia has an electric gate, beautiful waterfall and lush landscaping. There is also a pool, clubhouse, gym, and tennis court which makes the Venetia an amicable sporty place for the whole family. The house is located in the corner on 0.30 acres of land with a lovely private pool with water-fall and lights that changes colors. The land is nicely landscaped and as a bonus bears some fruit trees. The house has a spacious living room with a dining area on an open floor plan and a spacious fully equipped kitchen with kitchen aid appliances and induction cook-top technology. The master bedroom is very spacious with an on-suite bathroom his and hers sink and customized walk-in closets, the 2 guest bedrooms also have customized closets and the 4th bedroom is on the second floor with on suite bathroom, there is an extra room that could be converted into a 5th bedroom. The house also has a double garage and irrigation system. This is truly a gem rare to find. Don't miss the opportunity to own your home in this lovely community close to schools, town, beach, and much more.