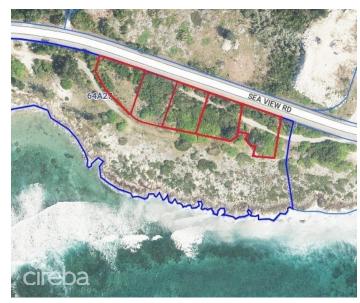

## PROPERTY DESCRIPTION

5 adjoining lots for sale in the beautiful Half Moon Bay subdivision in High Rock, totaling nearly 1.6 acres (lots 2-6). Image sourced from the Lands and Survey Department website at caymanlandinfo.ky.