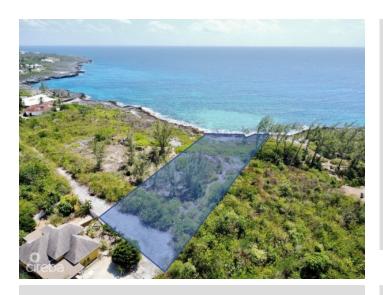

## PEDRO BLUFF LAND - .87 ACRES

Savannah, Cayman Islands

### PROPERTY DESCRIPTION

Stunning .87 acre bluff lot overlooking the crystal clear waters of the Caribbean Sea in the beautiful Cayman Islands. This prime piece of real estate offers breathtaking panoramic views of the ocean, with gentle trade winds and gorgeous sunsets to enhance the already serene atmosphere. The lot is located in a highly desirable area by Pedro Castle, with easy access to local amenities, while still offering privacy and seclusion. Zoned low-density residential, the lot offers ample space to build your dream home, with plenty of room for outdoor living and entertaining areas. With its prime location and stunning views, this property is an ideal investment opportunity or a perfect place to call home. Don't miss out on the chance to own a piece of paradise in one of the most beautiful locations in the Caribbean! Additional lots available. Aerial survey map provided by caymanlandinfo.ky

### PROPERTY FEATURES

Views Water Front, Ocean Front

Block 28D Parcel 276

Zoning Low Density residential

Sea Frontage110Road Frontage100SoilRock