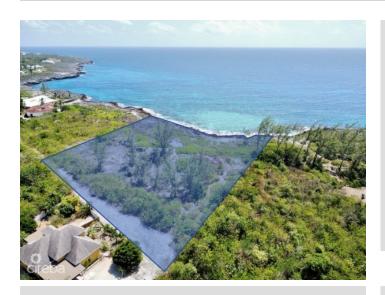

### PROPERTY DESCRIPTION

Looking for a developer opportunity with stunning ocean views? Look no further than this 2.48-acre bluff land in the Cayman Islands. Comprised of three lots combined, this property offers a unique opportunity to build a luxurious residential or multi-unit development that takes full advantage of the picturesque ocean vista. This prime piece of real estate is located on a bluff, providing an unobstructed view of the ocean that's sure to impress any potential buyers. Plus, with an additional 1.7 acres available to the east, there's plenty of room to expand your project and make your mark on this sought-after area. Whether you're looking to build high-end condos or a stunning private residence, this property is the perfect canvas for your vision. So why wait? Come explore this incredible development opportunity and start making your dreams a reality. Aerial survey map provided by caymanlandinfo.ky

## PROPERTY FEATURES

Views Water Front, Ocean Front

Block 28I

Parcel 276, 277, 278

Sea Frontage 340 Road Frontage 295