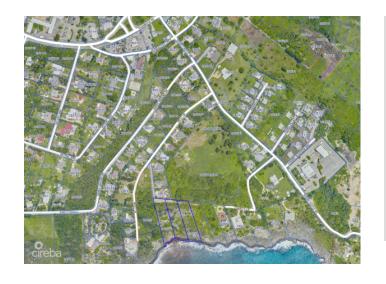

### PROPERTY DESCRIPTION

Looking for a developer opportunity with stunning ocean views? Look no further than this 2.48-acre bluff land in the Cayman Islands. Comprised of three lots combined, this property offers a unique opportunity to build a luxurious residential or multi-unit development that takes full advantage of the picturesque ocean vista. This prime piece of real estate is located on a bluff, providing an unobstructed view of the ocean that's sure to impress any potential buyers. Plus, with an additional 1.7 acres available to the east, there's plenty of room to expand your project and make your mark on this sought-after area. Whether you're looking to build high-end condos or a stunning private residence, this property is the perfect canvas for your vision. So why wait? Come explore this incredible development opportunity and start making your dreams a reality. Aerial survey map provided by caymanlandinfo.ky

## PROPERTY FEATURES

Views Water Front, Ocean Front

Block 28I

Parcel 276, 277, 278

Sea Frontage 340 Road Frontage 295