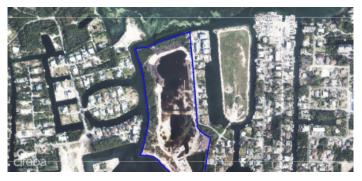

### PROPERTY DESCRIPTION

Welcome to Auburn Bay! This is an exciting new community being developed by NCB Group in Prospect. Lot C9 (A) seems particularly appealing as a corner canal-front lot, offering a great opportunity to build your dream family home. The convenience of being only minutes away from the North Sound by boat is a fantastic feature for boating enthusiasts. Auburn Bay's ideal location, with easy access to arterial roadways, ensures that residents can easily connect with the rest of the Island while enjoying the serene and secluded atmosphere of the community. The beautiful views and the promise of a sanctuary-like environment make it an enticing place to call home. The community plans for Auburn Bay boast a range of amenities designed to cater to the needs of families and individuals. The fully-equipped gym, community pool, children's playground, and sports court offer opportunities for recreation and fitness. The presence of green spaces and a gated community adds to the overall appeal and security. The availability of private dock slips and a community boat docking area further enhances the appeal for boat owners and water enthusiasts. The sea wall is also an important feature for coastal protection and aesthetics. If Auburn Bay piques your interest, contact me today to learn more about this exciting opportunity. I can provide you with additional details and answer any specific questions you may have