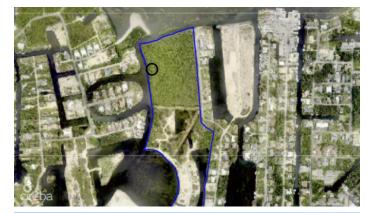

### PROPERTY DESCRIPTION

Welcome to Auburn Bay! This is an exciting new community being developed by NCB Group in Prospect. Lot C9 (A) seems particularly appealing as a corner canal-front lot, offering a great opportunity to build your dream family home. The convenience of being only minutes away from the North Sound by boat is a fantastic feature for boating enthusiasts. Auburn Bay's ideal location, with easy access to arterial roadways, ensures that residents can easily connect with the rest of the Island while enjoying the serene and secluded atmosphere of the community. The beautiful views and the promise of a sanctuary-like environment make it an enticing place to call home. The community plans for Auburn Bay boast a range of amenities designed to cater to the needs of families and individuals. The fully-equipped gym, community pool, children's playground, and sports court offer opportunities for recreation and fitness. The presence of green spaces and a gated community adds to the overall appeal and security. The availability of private dock slips and a community boat docking area further enhances the appeal for boat owners and water enthusiasts. The sea wall is also an important feature for coastal protection and aesthetics. If Auburn Bay piques your interest, contact me today to learn more about this exciting opportunity. I can provide you with additional details and answer any specific questions you may have