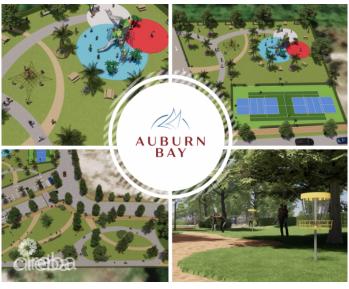

### PROPERTY DESCRIPTION

Welcome to Auburn Bay! This is an exciting new community being developed by NCB Group in Prospect. Lot C9 (A) seems particularly appealing as a corner canal-front lot, offering a great opportunity to build your dream family home. The convenience of being only minutes away from the North Sound by boat is a fantastic feature for boating enthusiasts. Auburn Bay's ideal location, with easy access to arterial roadways, ensures that residents can easily connect with the rest of the Island while enjoying the serene and secluded atmosphere of the community. The beautiful views and the promise of a sanctuary-like environment make it an enticing place to call home. The community plans for Auburn Bay boast a range of amenities designed to cater to the needs of families and individuals. The fully-equipped gym, community pool, children's playground, and sports court offer opportunities for recreation and fitness. The presence of green spaces and a gated community adds to the overall appeal and security. The availability of private dock slips and a community boat docking area further enhances the appeal for boat owners and water enthusiasts. The sea wall is also an important feature for coastal protection and aesthetics. If Auburn Bay piques your interest, contact me today to learn more about this exciting opportunity. I can provide you with additional details and answer any specific questions you may have