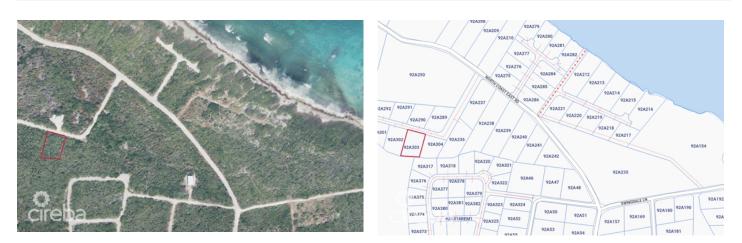

## PROPERTY DESCRIPTION

The property is Located in the Northeastern section of Little Cayman. Looking for Paradise? This is it!! where you can Enjoy the tranquil Island Life!! minutes to the Best Beach on Little Cayman, at Point of Sand. The perfect spot to build your vacation or retirement home, or Land Bank for the future, approx. 0.38 acres.

### PROPERTY FEATURES

| Views         | Inland |
|---------------|--------|
| Block         | 92A    |
| Parcel        | 303    |
| Road Frontage | 110    |